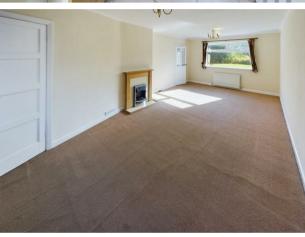

## Lounge/Diner

# 24'0" x 12'0" (7.32m x 3.68m)

Double glazed dual aspect windows to front and rear, generously sized lounge/diner with feature fireplace and carpet.