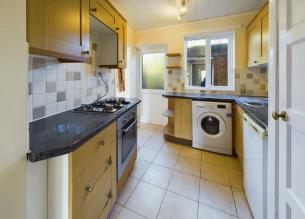

## **Kitchen**

# 11'7" x 8'3" (3.55m x 2.53m)

Double glazed window to rear with views of garden, fitted kitchen with integrated gas hob/electric oven and two additional built in storage cupboards/pantry.