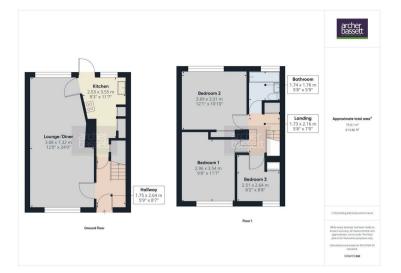

## Lounge/Diner

# 24'0" x 12'0" (7.32m x 3.68m)

Double glazed dual aspect windows to front and rear, generously sized lounge/diner with feature fireplace and carpet.

## **Kitchen**

# 11'7" x 8'3" (3.55m x 2.53m)

Double glazed window to rear with views of garden, fitted kitchen with integrated gas hob/electric oven and two additional built in storage cupboards/pantry.

## **Bedroom 1**

## 11'7" x 9'8" (3.54m x 2.96m)

Double glazed window to front, large double room with build in wardrobes and carpet.

# Bedroom 2

## 10'10" x 12'1" (3.31m x 3.69m)

Double glazed window to rear with views to garden, large double room with build in wardrobes and carpet.

#### Bedroom 3

## 8'7" x 8'6" (2.64m x 2.61m)

Double glazed window to front, good sixed single room with build in storage and carpet.

## Bathroom

## 5'8" x 5'9" (1.74m x 1.76m)

Double glazed window to rear with privacy glass, fully tiled bathroom with white suite to include bath with shower over. W/C and hand wash basin.