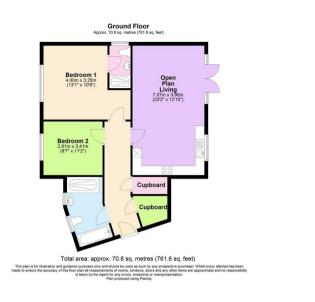

#### Entrance Hallway

Entrance hallway with two storage cupboards.

#### Open Plan Lounge / Kitchen Diner 23'2" x 32'5" (7.07m x 9.90m)

Spacious open plan lounge/ kitchen diner with Juliet balcony to the lounge area and the modern fitted kitchen has a good range of wall & base units incorporating an integrated oven & hob.

## Bedroom One

# 13'1" x 10'7" (4.00m x 3.25m)

The well proportioned principle bedroom benefits from having an en-suite bathroom with shower cubicle, W/C & hand wash.

### Bedroom Two

8'6" x 11'2" (2.61m x 3.41m ) A further good size secondary double bedroom.

### **Bathroom**

The large main bathroom comes with a white suite to include a bath, double shower cubicle, W/C and hand wash.