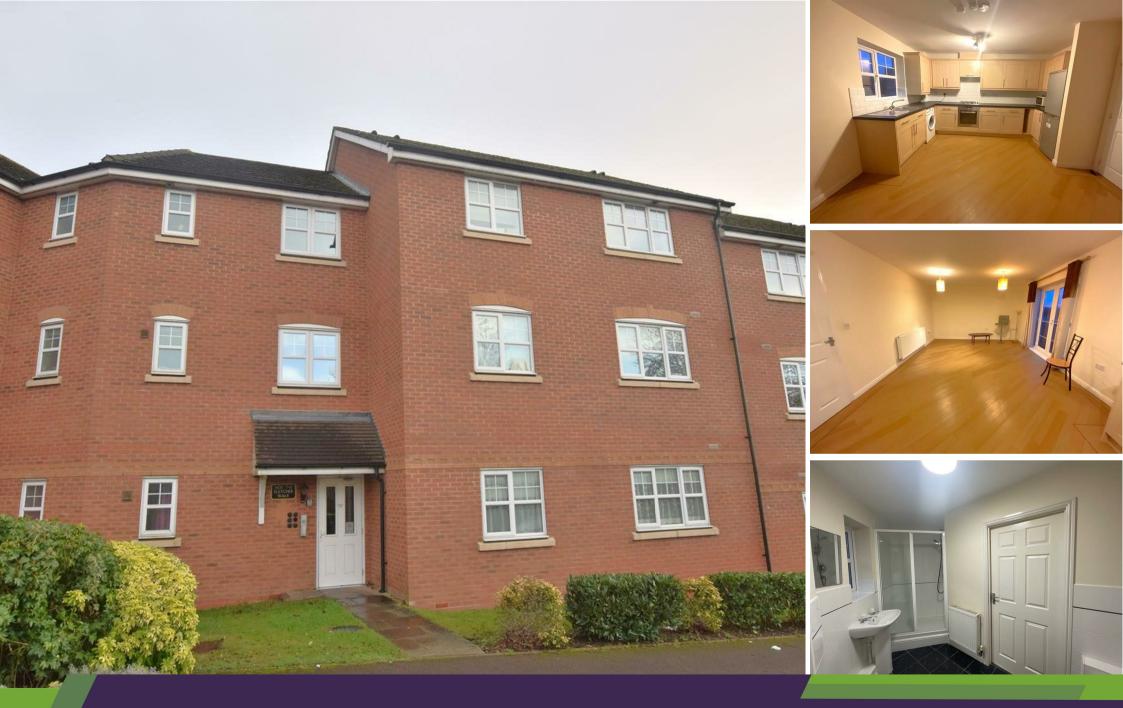

# archerbassett

No upward chain and can be available vacant possession or as an investment with a tenant situ, current annual rental is £11400. Situated in a gated development this modern and spacious two bedroom apartment benefits from double glazing and gas central heating throughout and comprises of a entrance hall with large storage cupboards, open plan living area with Juliet balcony and fitted modern kitchen with integrated gas hob and electric oven, larger than average bathroom with bath and separate double shower cubicle and the principle bedroom has an en-suite shower room. Other features include off allocated parking behind security gates and secure entry phone system.

#### Entrance Hallway

Entrance hallway with two storage cupboards.

#### Open Plan Lounge / Kitchen Diner 23'2" x 32'5" (7.07m x 9.90m)

Spacious open plan lounge/ kitchen diner with Juliet balcony to the lounge area and the modern fitted kitchen has a good range of wall & base units incorporating an integrated oven & hob.

### **Bathroom**

The large main bathroom comes with a white suite to include a bath, double shower cubicle, W/C and hand wash.