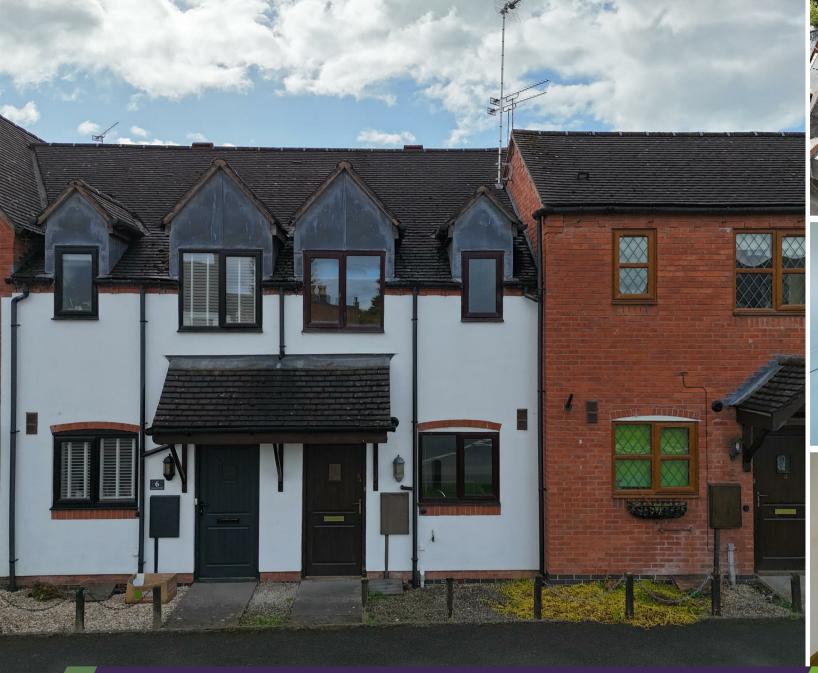

Lutterworth Road, , Pailton CV23 0QE £230,000

archerbassett LETTINGS AND SALES

Nestled in the charming village of Pailton, this delightful two-bedroom mid-terrace house built in 2001, offers a cosy retreat with modern amenities to include gas central heating and double glazing. The fitted kitchen has built-in oven, hob and integrated fridge/freezer, there is a ground floor w.c. and pleasant lounge with door leading straight into the rear garden. To the first floor are two bedrooms both having built-in wardrobes and bathroom with thermostatically controlled shower over the bath. There is a garden to the rear with decked terrace and garden shed with communal parking beyond.