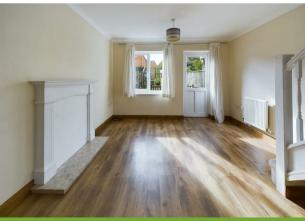

### 15'0" x 11'5" (4.58m x 3.50m)

Double glazed window and door to rear garden, two radiators, Adam style fire surround with hearth, stairs rising to first floor and laminate flooring.