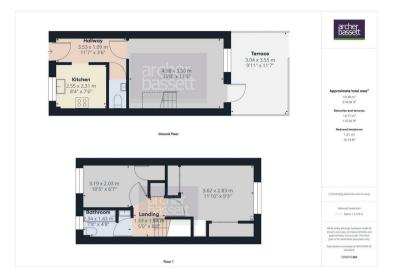

### **Entrance Hall**

## 11'6" x 3'6" (3.53m x 1.09m)

Hardwood front entrance door, central heating radiator, Danfoss thermostat control, consumer unit and laminate flooring.

### Kitchen

## 8'4" x 7'6" (2.55m x 2.31m)

Double glazed window, range of matching wall and base units with single drainer stainless steel sink unit, built-in electric oven and gas hob with extractor, integrated fridge/freezer, Worcester boiler, tiled plashbacks and tiled floor.

# W.C.

Wall mounted wash hand basin with splashback tiles, low flush w.c., radiator and laminate flooring.

## Lounge

### 15'0" x 11'5" (4.58m x 3.50m)

Double glazed window and door to rear garden, two radiators, Adam style fire surround with hearth, stairs rising to first floor and laminate flooring.

## Landing

### 5'0" x 6'0" (1.53m x 1.84m )

Loft hatch, carpeted and storage cupboard with radiator and shelving.

### Bedroom One

# 11'10" x 9'3" (3.62m x 2.83m)

Double glazed window, radiator, two double built-in wardrobes and carpeted.

## Bedroom Two

## 10'5" x 6'7" (3.19m x 2.03m)

Double glazed window, radiator, single built-in wardrobe and carpeted.

#### Bathroom

## 7'8" max x 4'8" max (2.34m max x 1.43m max)

Double glazed window, panelled bath with thermostatically controlled shower over, wall mounted wash hand basin, low flush w.c., electric light with shaving point, radiator and vinyl floor.

## Garden

Decked terrace, paved and slabbed with garden shed and steps leading to communal parking area.