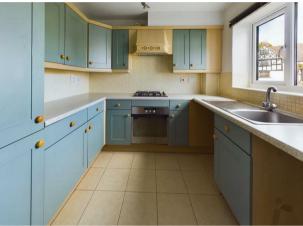

## 8'4" x 7'6" (2.55m x 2.31m)

Double glazed window, range of matching wall and base units with single drainer stainless steel sink unit, built-in electric oven and gas hob with extractor, integrated fridge/freezer, Worcester boiler, tiled plashbacks and tiled floor.