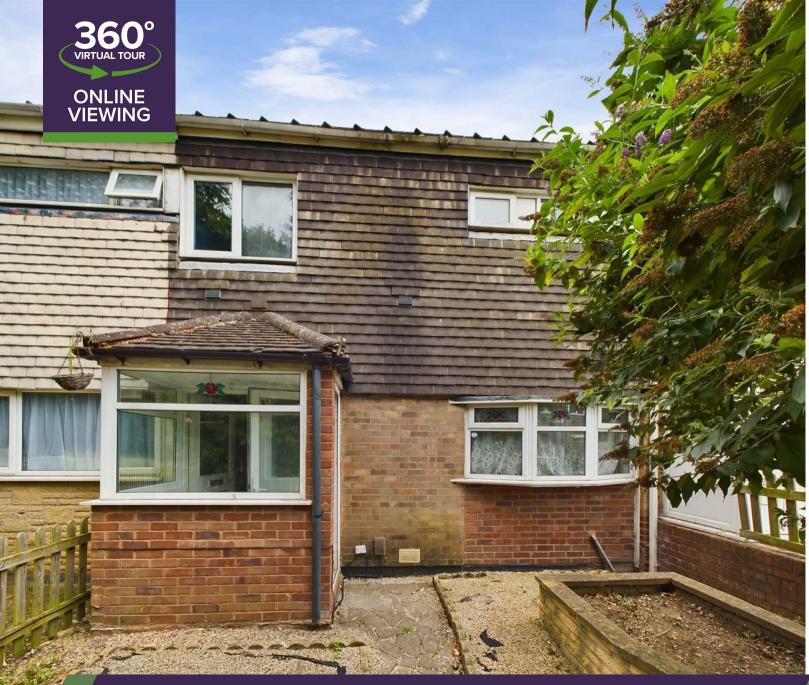

Cornfield Croft, Chelmsley Wood, Birmingham B37 6TP £165,000

#### \*\* EXCELLENT FIRST TIME PURCHASE OR INVESTMENT \*\*

This three bedroom mid terraced home is offered with no upward chain and benefits from double glazing and gas central heating throughout. The ground floor comprises of a spacious kitchen/diner with a range of wall and base units and built in under-stair storage, leading onto a large reception room with feature fire place. To the first floor are two double bedrooms, a single bedroom & a fully tiled family bathroom with white suite to include bath with shower over, hand wash basin and a separate W/C. There are low maintenance gardens to both the front and rear with the rear garden having a patio over two levels.

#### Porch

5'4" x 3'2" (1.63m x 0.97)

External porch with dual aspect double glazed windows.