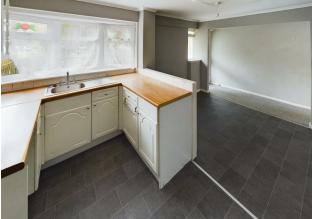

## Kitchen/Diner

17'10" x 12'4" (5.46m x 3.76m)

Double glazed windows to front, large kitchen/diner with a range of wall and base units.