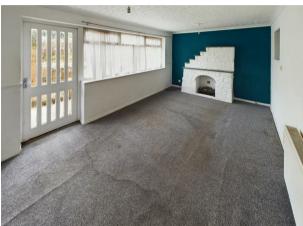

## **Living Room**

17'7" x 10'2" (5.38m x 3.11m)

Double glazed windows to rear with views to garden, spacious lounge with feature brick fireplace.