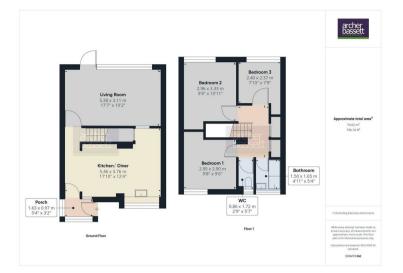

#### Porch

5'4" x 3'2" (1.63m x 0.97)

External porch with dual aspect double glazed windows.

## Kitchen/Diner

17'10" x 12'4" (5.46m x 3.76m)

Double glazed windows to front, large kitchen/diner with a range of wall and base units.

## **Living Room**

17'7" x 10'2" (5.38m x 3.11m)

Double glazed windows to rear with views to garden, spacious lounge with feature brick fireplace.

# Bedroom 1

8'2" x 9'6" (2.5m x 2.90m)

Double glazed window to front, spacious double bedroom with carpet.

### Bedroom 2

9'8" x 10'11" (2.96m x 3.33m)

Double glazed window to rear, large double room with carpet.

### Bedroom 3

7'10" x 7'9" (2.40m x 2.37m)

Double glazed window to rear, good sized single room with carpet.

#### Bathroom

4'11" x x5'4" (1.50m x x1.65m)

Double glazed window to front, fully tiled bathroom with white suite to include bath with shower over and hand wash basin.

## WC

2'9" x 5'7" (0.86m x 1.72m )

Double glazed window to front, part tiled separate W/C