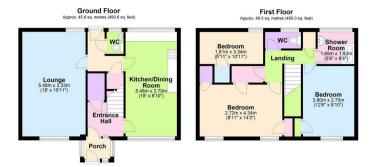

### Kitchen Diner

17'11" x 8'10" (5.48m x 2.70)

Spacious kitchen diner with wall & base units.

# Lounge

17'11" 10'11" (5.48m 3.33m)

Spacious lounge spanning from the front to the rear of the property.

### Bathroom

5'6" 6'3" (1.69m 1.92m)

Tiled bathroom with shower cubicle, hand wash & separate W/C.

# **Bedroom One**

8'11" x 14'2" (2.72m x 4.34m)

Large principle bedroom with storage cupboard & dual aspect windows.

### **Bedroom Two**

9'2" 8'10" (2.80m 2.70m )

Further double bedroom with storage cupboard.

# **Bedroom Three**

5'11" x 10'11" (1.81m x 3.34m)

Generous single bedroom with storage cupboard

Total area: approx. 91.6 sq. metres (985.6 sq. feet)

67 Hertford Street, Coventry CV1 1LB