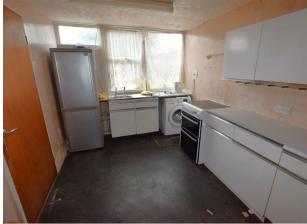

### Kitchen Diner

17'11" x 8'10" (5.48m x 2.70)

Spacious kitchen diner with wall & base units.