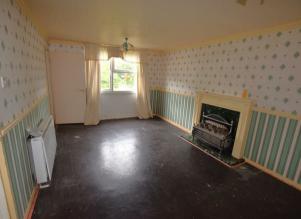

# Lounge

17'11" 10'11" (5.48m 3.33m)

Spacious lounge spanning from the front to the rear of the property.