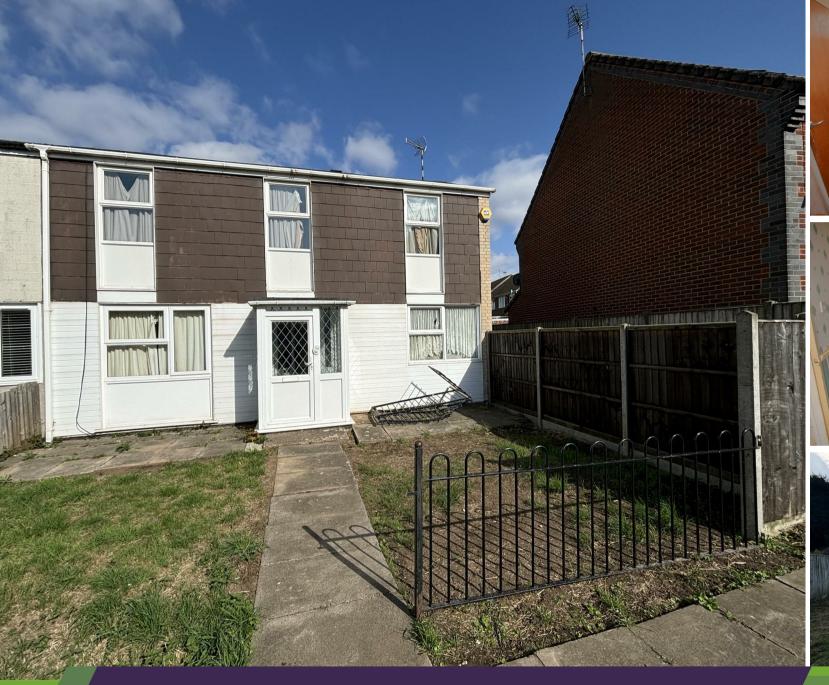

Pandora Road, Henley Green, Coventry CV2 2FW Offers In The Region Of £140,000

Situated within close proximity to the University Hospital and easy access to the motorway network this spacious three bedroom End Of Terraced home requires full refurbishment though out. In brief the property comprises of a kitchen/diner, a good size lounge and to the first floor are two double bedrooms, a good size single bedroom, shower room with shower cubicle & hand wash along with a separate W/C. Other features include double glazing, electric heating, gardens front & rear and a garage.