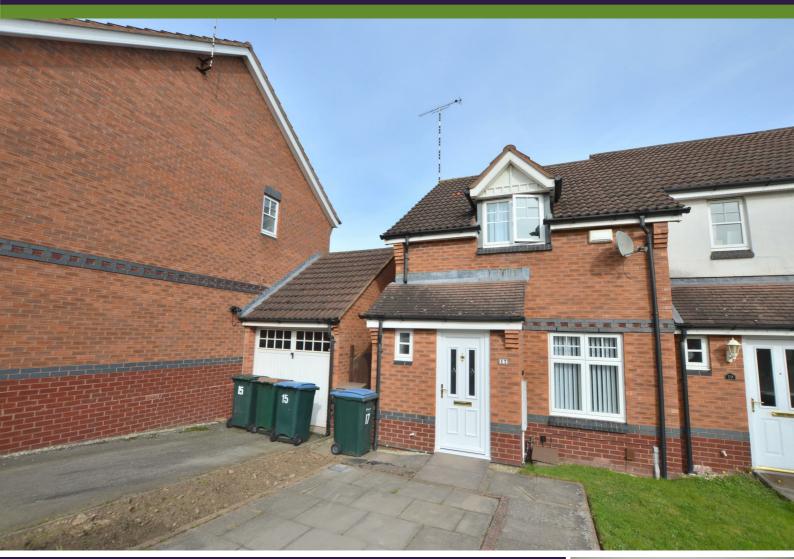

## Birkdale Close, Coventry, CV6 4PJ

## £995 Per Calendar Month

AVAILABLE EARLY NOVEMBER - A well-presented two bedroom home benefiting from double glazing and gas central heating that has been finished to a high standard. Comprises of a spacious lounge, downstairs W/C, modern fitted kitchen with gas hob and oven, dining area with patio doors leading onto a lawned rear garden. Two double bedrooms with built in wardrobes, a fully tiled bathroom white suite, hand basin, heated towel rail and thermostatic shower over bath. Other features include a driveway to the front large enough for at least two cars. NO PETS , KIDS OK, ENERGY RATING C

## Available Early November

- Double Glazed
- Modern Fitted Kitchen
- Enclosed Rear Garden
- Well Presented End Of Terrace Home
- Central Heated
- Stylish Recently Fitted Bathroom
- Off Road Parking To The Driveway