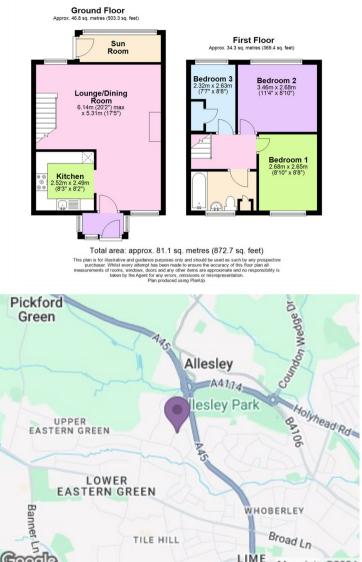

### 17'5" x 20'2" max (5.31m x 6.15m max)

Spacious lounge/diner with feature fire place, door out to the sun room & garden and open plan stairs to the first floor.

#### Bedroom One

8'9" x 8'8" (2.68m x 2.65m) Spacious double bedroom to the rear of the house with laminate flooring.

#### Bedroom Two 8'9" x 11'4" max (2.68m x 3.46m max)

Further double bedroom to the front of the house which also has laminate flooring.

# Bedroom Three 8'7" x 7'7" max (2.63m x 2.32m max)

Single bedroom with over stairs storage.