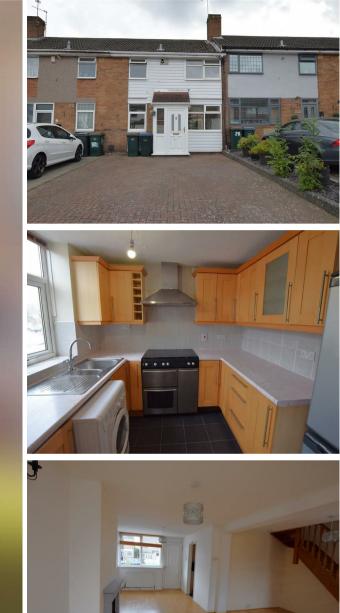

# archer bassett Lettings and sales

Sutherland Avenue, Mount Nod, Coventry CV5 7NB Offers Over £199,950

This three bedroom terraced home is offered with no upward chain and offers great scope and potential to transform it into a comfortable family home. Located in the sought after location of Mount Nod / Eastern Green the property comprises of an entrance porch, fitted kitchen with a range of wall & base units, spacious open plan lounge/diner with a lean to / sun room just off with stairs leading to the first floor where there are two double bedroom, a single bedroom and family bathroom with white suite. There is double glazing & central heating throughout and externally there is a blocked paved drive to the front and a tidy manageable garden to the rear.

# **Fitted Kitchen**

8'3" x 8'2" (2.52m x 2.49)

The fitted kitchen comes with a range of wall & base units, extractor unit & tiled splash backs.