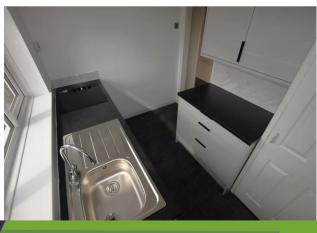

### **Fitted Kitchen**

9'4" x 7'6" max (2.85m x 2.29m max)

Newly fitted kitchen with a range of wall & base units and integrated eclectic oven & hob.