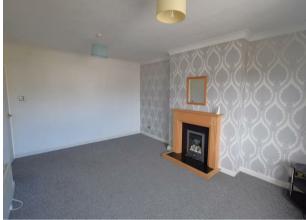

### <u>Lounge</u>

5.00m x 3.31m max (1.52m.0.00mm x 0.91m.9.45mm max) Spacious lounge with feature fire place.