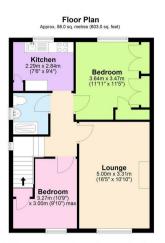

### Viewing Arrangements

Viewings are strictly by appointment only via Archer Bassett.

Total area: approx. 56.0 sq. metres (603.0 sq. feet) This plan is for illustrative and guidance purposes only and should be used as such by any prospective purchaser. Whilst every attempt has been made to ensure the accuracy of this foor plan all measurements of torons, window, scan ad any other items are approximate and no responsibility taken by the Agent for any errors, omissions or misrepresentation. Plan poduced using Planky.