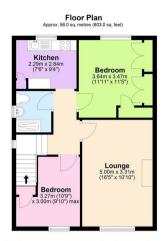

#### <u>Lounge</u>

5.00m x 3.31m max (1.52m.0.00mm x 0.91m.9.45mm max) Spacious lounge with feature fire place.

# **Fitted Kitchen**

9'4" x 7'6" max (2.85m x 2.29m max) Newly fitted kitchen with a range of wall & base units and integrated eclectic oven & hob.

### 11'11" x 11'4" max (3.64m x 3.47m max )

Good size double bedroom with built in wardrobes offering ample storage.

#### Bedroom Two

9'10" x 10'8" max (3.00m x 3.27m max ) Well proportioned single bedroom with over stairs storage.

#### Viewing Arrangements

Viewings are strictly by appointment only via Archer Bassett.

Total area: approx. 56.0 sq. metres (603.0 sq. feet) This plan is for llustrative and guidance purposes only and should be used as such by any prospective purchaser. Whilst every attempt has been music on source the courso of this for plan at measurements of torons, window, conta day other items are approximate and no responsibility asken by the Agent for any errors, omissions or misrepresentation. Plan produced using Planky.