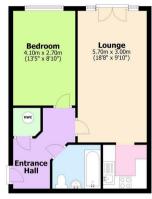

# **Bedroom**

9'0" x 13'8" (2.75 x 4.17)

Double glazed window to rear, spacious double room with carpet.

## Lounge

9'10" x 18'9" (3.01 x 5.73)

Double glazed French door leading to the car park, two electric heaters, generously sized lounge with carpet.

#### **Ground Floor**

Approx. 44.7 sq. metres (480.7 sq. fe

Total area: approx. 44.7 sq. metres (480.7 sq. feet)

This plan is for illustrative and guidance purposes only and should be used as such by any prospective purchaser. Whilst every attempt has been made to ensure the accuracy of this floor plan all measurements of rooms, windows, doors and any other items are approximate and no responsibility is taken by the Agent for any errors, omissions or miserpresentation.