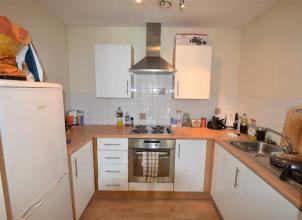

# <u>Kitchen</u>

8'10" x 6'3" (2.71 x 1.92)

Modern fitted kitchen with a range of matching wall and base units, integrated electric four ring hob and oven, washer/dryer and freestanding fridge/freezer