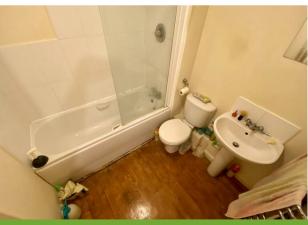

#### **Bathroom**

6'11" x 6'3" (2.12 x 1.91)

A part tiled bathroom with white suite, bath with thermostatic shower over, W/C and hand wash basin