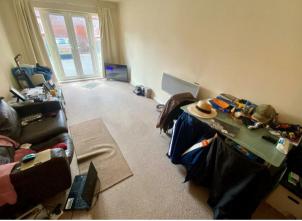

## Lounge

9'10" x 18'9" (3.01 x 5.73)

Double glazed French door leading to the car park, two electric heaters, generously sized lounge with carpet.