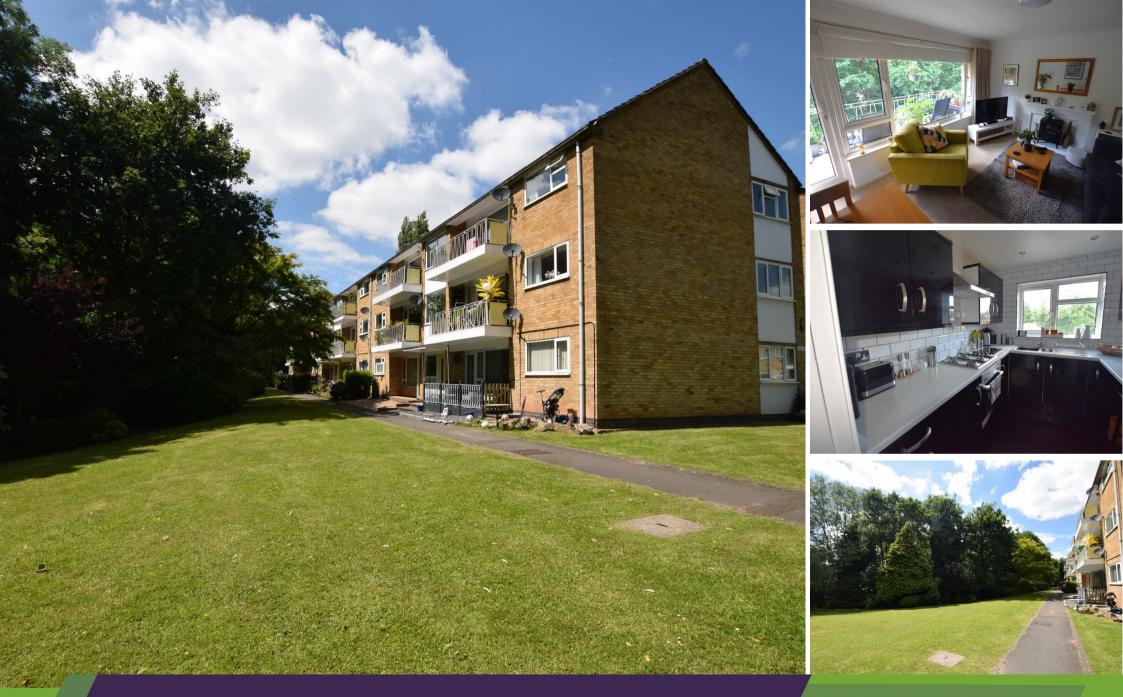

Morfa Gardens, Coundon, Coventry CV6 1PX £159,950

# archerbassett

A spacious and well-presented two double bedroom top floor flat that is within easy reach of local amenities and a short walk to Coundon Wedge. Comprising of spacious lounge with double glazed door opening out to a balcony, a modern fitted kitchen with a range of black high gloss units with integrated oven and gas hob and part tiled bathroom with white suite to include bath with shower over. The flat is double glazed & central heated & there is access to the well-maintained communal gardens and also further benefits from having a garage. The property is currently tenanted but can offered vacant possession, current rental income £8100 PA with potential to achieve around £10.200 PA

# 13'7" x 11'11" (4.15m x 3.65m)

The spacious lounge has a feature fire place and has access out to a private balcony

# 8'10" x 7'4" (2.71m x 2.26m)

A modern fitted kitchen with a range of black high gloss units to include an integrated oven & hob

# <u>Bathroom</u>

5'9" x 8'10" (1.76m x 2.71m) The part tiled bathroom comes with a white suite to include bath with shower over

# 15'8" x 9'10" (4.79m x 3.01m )

Spacious double bedroom with GCH radiator & UPVC double glazed window.

## Bedroom Two

10'11" x 9'11" (3.34m x 3.04m) A further well proportioned double bedroom