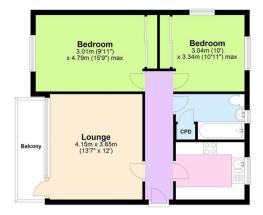

# 13'7" x 11'11" (4.15m x 3.65m)

The spacious lounge has a feature fire place and has access out to a private balcony

# 8'10" x 7'4" (2.71m x 2.26m)

A modern fitted kitchen with a range of black high gloss units to include an integrated oven & hob

# <u>Bathroom</u>

5'9" x 8'10" (1.76m x 2.71m) The part tiled bathroom comes with a white suite to include bath with shower over

# 15'8" x 9'10" (4.79m x 3.01m )

Spacious double bedroom with GCH radiator & UPVC double glazed window.

## Bedroom Two

10'11" x 9'11" (3.34m x 3.04m) A further well proportioned double bedroom

#### <u>Viewings</u>

Viewings are strictly by appointment only via Archer Bassett.

This plan is for illustrative and guidance purposes only and should be used as such by any prospective purchaser. Whilst every attempt has been made to ensure the accuracy of this floor plan all measurements of rooms, windows, doors and any other items are approximate and no responsibility is taken by the Agent for any errors, omissions or misrepresentation.