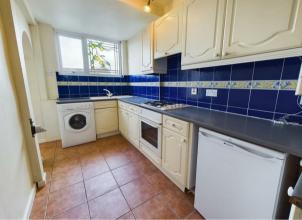

# **Kitchen**

6'1" x 12'10" (1.86m x 3.92m)

Double glazed window to rear, fitted kitchen with a range of wall and base units, integrated hob and oven with tiled floor and splash back.