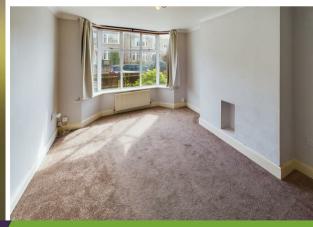

# Lounge/Diner

10'7" x 23'0" (3.24m x 7.02m)

Double glazed bay window to front and patio doors to rear, spacious through lounge/diner with carpet.

# Bedroom 1

10'9" x 13'5" (3.28m x 4.11m)

Double glazed bay window to front, double room with carpet.