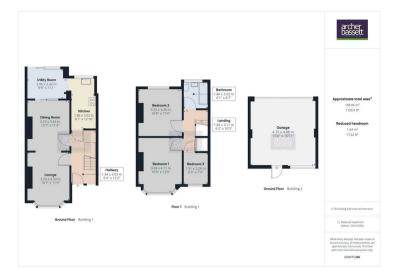

# Lounge/Diner

10'7" x 23'0" (3.24m x 7.02m)

Double glazed bay window to front and patio doors to rear, spacious through lounge/diner with carpet.

### **Utility Room**

9'8" x 7'11" (2.96m x 2.42m)

Double glazed patio doors leading to garden, good sized utility room with tiled floor and access to kitchen.

# **Kitchen**

6'1" x 12'10" (1.86m x 3.92m)

Double glazed window to rear, fitted kitchen with a range of wall and base units, integrated hob and oven with tiled floor and splash back.

# Bedroom 1

10'9" x 13'5" (3.28m x 4.11m)

Double glazed bay window to front, double room with carpet.

# Bedroom 2

10'7" x 11'4" (3.25m x 3.46m )

Double glazed window to rear, double room with carpet.

#### Bedroom 3

6'3" x 7'4" (1.91m x 2.26m)

Double glazed window to front, large single room with carpet.

# Double Garage

15'7" x 16'0" (4.75m x 4.88m)

Double garage with window and access door to garden and up and over door from rear access.

# Bathroom

6'1" x 6'7" (1.86m x 2.02m )

Double glazed window to rear with privacy glass, fully tiled bathroom with white suite to include bath with shower over, W/C and handwash basin.