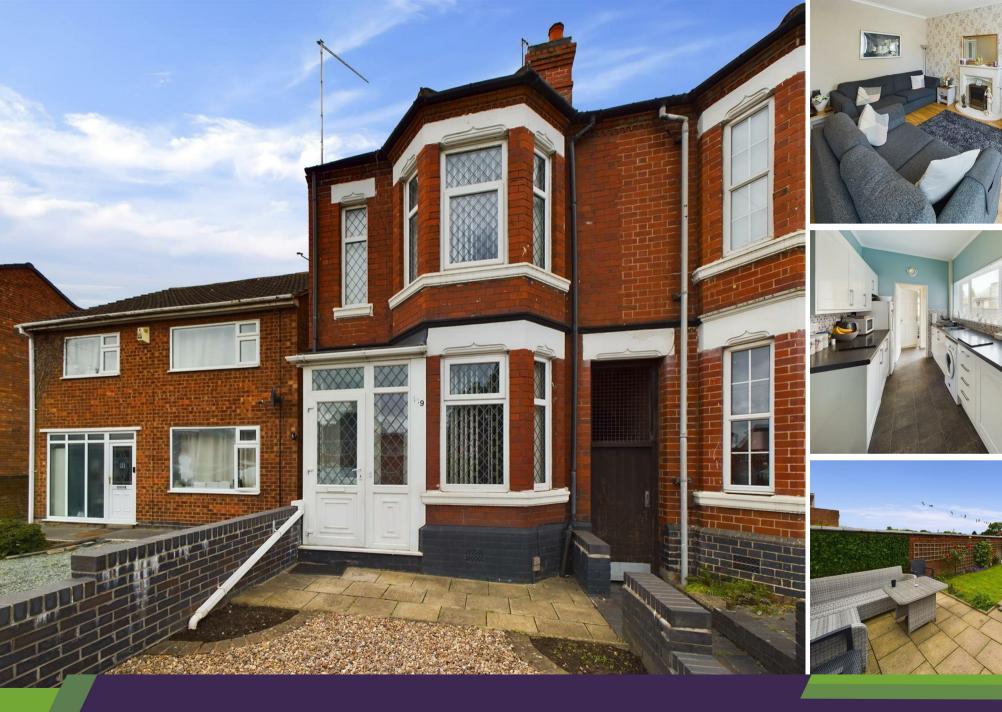

Longford Road, Longford, Coventry CV6 6ED Offers Over £225,000

A superbly presented three bedroom end terrace home which benefits from double glazing and gas central heating. The property is well placed for easy access to local amenities, has excellent transport links with the M6 and would be ideal for a first time buyer or as an investment. There are two spacious reception rooms, one with bay window and both having feature fireplaces. The modern fitted kitchen has a range of wall and base units and there is a ground floor fully tiled bathroom with a shower cubicle, w/c and handwash basin set in a vanity unit. Externally there is small fore garden and to the rear is a good size enclosed low maintenance garden

## 11'11" x 13'10" (3.64m x 4.22m)

Double glazed bay window to front, spacious reception room with feature fireplace and laminate flooring.

## 11'11" x 13'9" (3.64m x 4.20m)

Double glazed window to rear, built in under stair cupboard. Large reception room with laminate flooring, feature fireplace and with stairs off leading to first floor.

## 6'10" x 12'9" (2.10m x 3.91m )

Double glazed window to side, modern kitchen with range of fitted wall and base units and tiled splash back.

#### 11'10" x 13'10" (3.62m x 4.24m)

Double glazed bay window to front, generously sized principal bedroom with built in storage cupboard.

## 8'9" x 13'11" (2.68m x 4.26m)

Double glazed window to rear, spacious double room with carpet.

## 6'10" x 15'11" (2.10m x 4.86m)

Double glazed window to rear with views to garden, larger than average third bedroom with carpet.