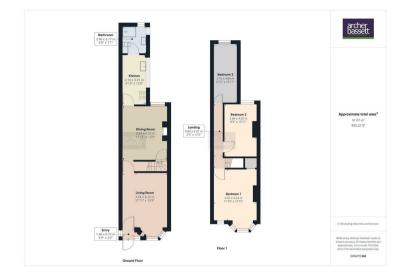

Longford Road, Longford, Coventry CV6 6ED Offers Over £225,000

A superbly presented three bedroom end terrace home which benefits from double glazing and gas central heating. The property is well placed for easy access to local amenities, has excellent transport links with the M6 and would be ideal for a first time buyer or as an investment. There are two spacious reception rooms, one with bay window and both having feature fireplaces. The modern fitted kitchen has a range of wall and base units and there is a ground floor fully tiled bathroom with a shower cubicle, w/c and handwash basin set in a vanity unit. Externally there is small fore garden and to the rear is a good size enclosed low maintenance garden

## 11'11" x 13'10" (3.64m x 4.22m)

Double glazed bay window to front, spacious reception room with feature fireplace and laminate flooring.

## 11'11" x 13'9" (3.64m x 4.20m)

Double glazed window to rear, built in under stair cupboard. Large reception room with laminate flooring, feature fireplace and with stairs off leading to first floor.

## 6'10" x 12'9" (2.10m x 3.91m )

Double glazed window to side, modern kitchen with range of fitted wall and base units and tiled splash back.

#### 6'9" x 7'1" (2.06m x 2.17m )

Double glazed window to rear with privacy glass, fully tiled shower room with large shower cubicle, w/c and hand wash basin set in a vanity unit.

#### 11'10" x 13'10" (3.62m x 4.24m)

Double glazed bay window to front, generously sized principal bedroom with built in storage cupboard.

## 8'9" x 13'11" (2.68m x 4.26m)

Double glazed window to rear, spacious double room with carpet.

## 6'10" x 15'11" (2.10m x 4.86m)

Double glazed window to rear with views to garden, larger than average third bedroom with carpet.