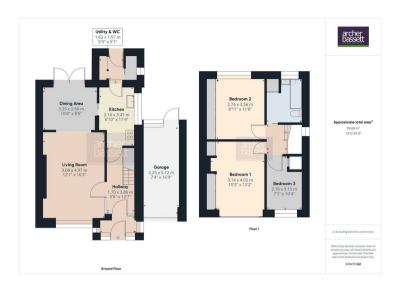

Babbacombe Road, Styvechale, Coventry CV3 5NZ £340,000

# archerbassett

Welcome to this charming semi-detached house located on Babbacombe Road in the sought-after area of Styvechale, Coventry offered with NO CHAIN and is well located for local amenities, transport links with the A444 and A46 and within the catchment area of Finham School. This delightful property boasts a spacious through lounge/diner with feature fireplace and French doors leading out to a mature garden laid to lawn with two patio areas. The fitted kitchen has a range of wall and base units and there is a separate laundry/utility room with W/C. To the first floor are two double bedrooms both with fitted wardrobes and a generously sized single bedroom. The fully tiled family bathroom includes a white suite with bath and electric shower over, W/C and hand wash basin. Other benefits includes a block paved driveway with garage to front, double glazing and gas central heating throughout. Must be viewed to be fully appreciated.