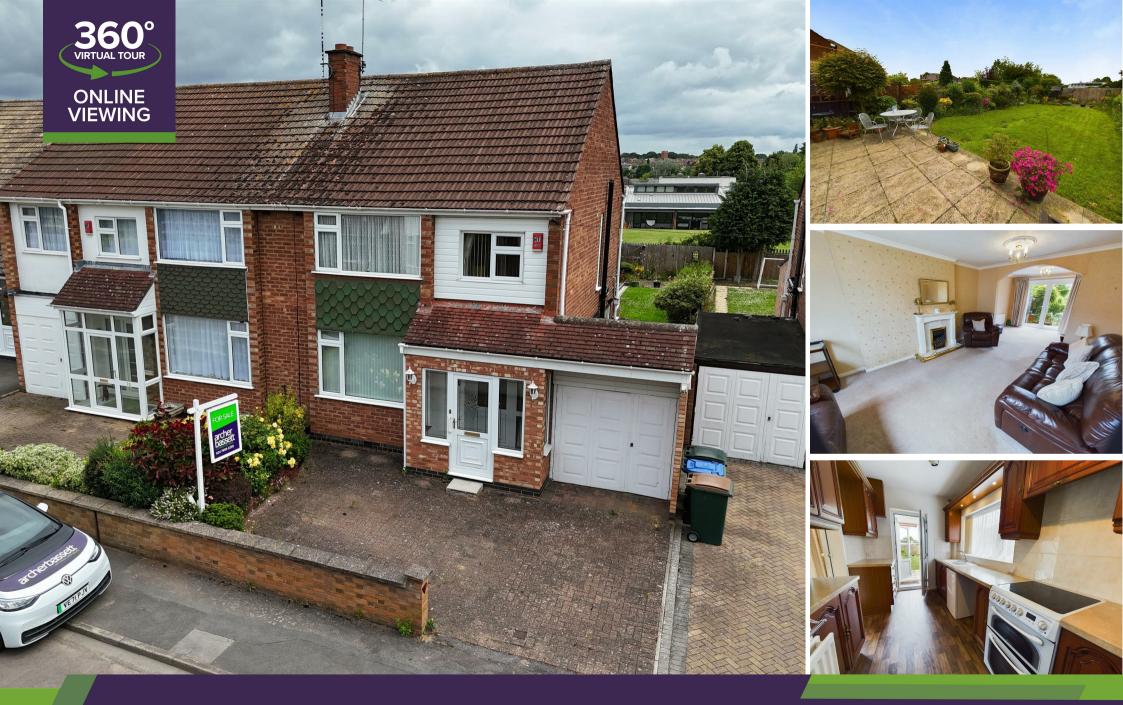

## Lounge/Diner

# 24'10" x 11'8" max (7.57m x 3.58m max)

Double glazed window to front, spacious through lounge/diner with feature fireplace and French doors leading to garden

# <u>Kitchen</u>

### 11'4" x 6'10" (3.47m x 2.10m)

Double glazed window to side, fitted kitchen with a range of wall and base units

# Utility Room & W/C

UPVC door to garden, utility room with separate W/C and handwash basin

# Bedroom 1

# 13'2" x 10'3" (4.02m x 3.14m)

Double glazed window to front, spacious double room with carpet and fitted wardrobes and vanity unit

# <u>Bedroom 2</u>

# 11'8" x 10'3" (3.56m x 3.14m)

Double glazed window to rear, large double room with carpet and fitted mirrored wardrobes.