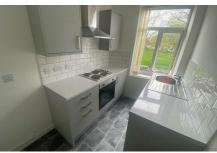

## archer bassett

Jubilee Crescent, Coventry, CV6 3ET

£650 Per Calendar Month

A one bedroom first floor flat benefiting from double glazing and electric heating throughout. Comprising of a spacious lounge, good sized bedroom, modern fitted kitchen with electric hob and oven, a separate large bathroom with shower cubicle and electric shower. Other features include a large cupboard for storage. Other benefits include gated access to communal stairwell. NO PETS, NO CHILDREN, ENERGY RATING D

- GATED SECURE ACCESS
- MODERN KITCHEN
- CLOSE TO LOCAL AMENITIES
- SPACIOUS