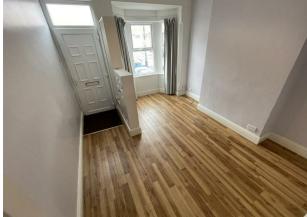

# Reception room One

11'10" x 11'1" (3.61m x 3.40m )

Double glazed bay window to front, spacious room with laminate flooring