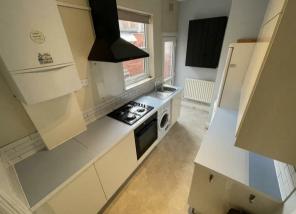

# **Kitchen**

6'7" x 12'0" (2.024m x 3.68m)

Double glazed window, rear door to garden, range of fitted wall and base units with integrated gas hob/oven with vinyl flooring.