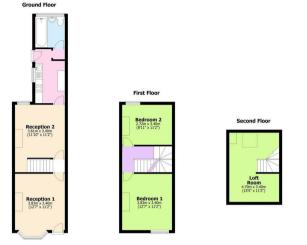

# Reception room One

11'10" x 11'1" (3.61m x 3.40m )

Double glazed bay window to front, spacious room with laminate flooring

# Reception room Two

12'6" x 11'1" (3.83m x 3.40m)

Double glazed window to rear, spacious room with laminate flooring

# **Kitchen**

6'7" x 12'0" (2.024m x 3.68m)

Double glazed window, rear door to garden, range of fitted wall and base units with integrated gas hob/oven with vinyl flooring.

# **Bathroom**

6'7" x 6'10" (2.024m x 2.10m)

Double glazed window to rear with privacy glass, fully tiled bathroom with vinyl flooring, white suite with bath and shower over

# **Bedroom One**

11'1" x 12'6" (3.40m x 3.83m)

Double glazed window to front, spacious double room with carpet

#### **Bedroom Two**

8'11" x 11'10" (2.72m x 3.61m)

Double glazed window to rear, spacious double room with carpet and hand wash basin

# **Bedroom Three**

11'1" x 15'5" max (3.40m x 4.70 max)

Double glazed Velux window, spacious attic room with laminate flooring

#### Viewings

Viewings are strictly by appointment only via Archer Bassett.

This plan is for illustrative and guidence purposes only and should be used as such by any prospective purchaser. While every attempt has been made to ensure the accuracy of this floor plan all measurements of rooms, windows, doors and any other items are approximate and no responsibility is taken by the Agent for any errors, omissions or misrepresentation.