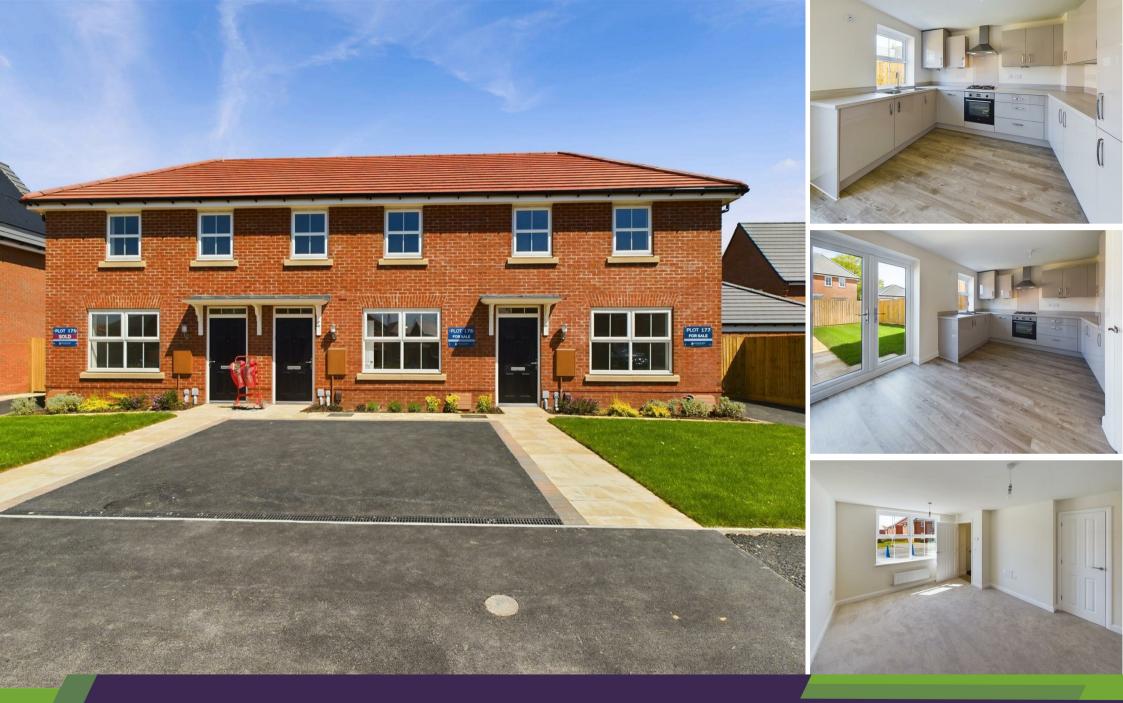

Welcome to the Archford a delightful mid-terrace house boasts three bedrooms and two bathrooms and benefits from a free upgraded kitchen and flooring package. As you step inside, you are greeted by an inviting entrance hall that leads you to a separate lounge, ideal for relaxing after a long day. The downstairs cloakroom adds a touch of convenience, while the kitchen diner is sure to be the heart of the home, complete with French doors that open out to the garden. The two double bedrooms offer ample space for rest and relaxation, with the master bedroom featuring an en-suite for added comfort. The third single bedroom could be used as a quest room, home office, or even a playroom for little ones. With parking space for two vehicles side by side, you'll never have to worry about finding a spot after a long day out. This property is an ideal first home for those looking to start a new chapter in a modern and stylish setting. Don't miss the opportunity to make this new build property your own and experience the epitome of modern living in Ashlawn Gardens.

### Kitchen/Dining Room

## 15 4 x 10 8 (4.57m 1.22m x 3.05m 2.44m)

Fitted kitchen/dining area which includes matching wall and base units, stainless steel bowl with single drainer, double glazed window to rear aspect, space for a dining table with French doors leading to the garden.

### Bedroom One

# 10 7 x 10 5 (3.05m 2.13m x 3.05m 1.52m)

Generously sized bedroom with two double glazed windows to rear aspect, gas central heating radiator and door leading to ensuite.