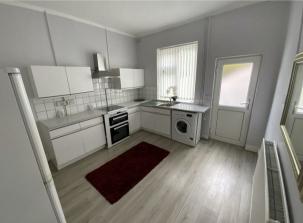

## Kitchen/Diner

12'1" x 11'4" (3.70m x 3.46m)

Double glazed window to rear with UPVC door to garden. Kitchen/diner with laminate flooring and a range of wall and base units.