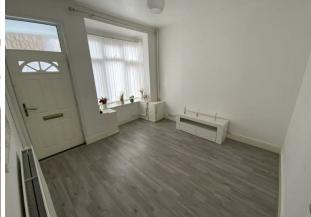

## Lounge

11'4" x 11'1" (3.46m x 3.40m )

Double glazed box window to front, spacious lounge with laminate flooring.