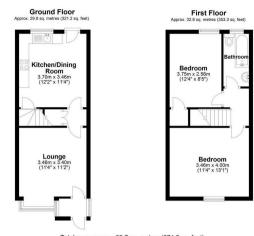

## Lounge

11'4" x 11'1" (3.46m x 3.40m )

Double glazed box window to front, spacious lounge with laminate flooring.

## Kitchen/Diner

12'1" x 11'4" (3.70m x 3.46m)

Double glazed window to rear with UPVC door to garden. Kitchen/diner with laminate flooring and a range of wall and base units.

## **Bathroom**

8'10" x 4'4" (2.7m x 1.34m )

Double glazed window to rear with privacy glass, part tiled bathroom with white suite to include bath with mixer shower over, W/C and hand wash basin.

# Bedroom 1

11'4" x 11'1" (3.46m x 3.40m)

Double glazed window to front, spacious double room with laminate.

## Bedroom 2

12'3" x 8'4" (3.75m x 2.56m)

Double glazed window to rear, double room with laminate flooring.

#### Viewings

Viewings are strictly by appointment only via Archer Bassett.

Total area: approx. 62.7 sq. metres (674.5 sq. feet)

This foor plan is for illustration purposes only, this is not intended to be a measured related and survey or comply with RICS guidelines. All measurements (including but foor zero) expension, increatation and for or zero are approximate. Not definish are guaranteed, they cannot be relied upon for any purpose and do not form part of any supersement. A party must rely upon its own inspection(s), No responsibility is taken for any purpose and do not form part of any supersement. A party must rely upon its own inspection(s), No responsibility is taken for any purpose and do not form part of any supersement. A party must rely upon its own inspection(s), No responsibility is taken for any purpose and do not form part of any supersement. A party must rely upon its own inspection(s), No responsibility is taken for any purpose and do not form part of any supersement. A party must rely upon its own inspection(s), No responsibility is taken for any purpose and do not form part of any supersement. A party must rely upon its own inspection(s), No responsibility is taken for any purpose and do not form part of any supersement. A party must rely upon its own inspection(s), No responsibility is taken for any purpose and do not form part of any supersement. A party must rely upon its own inspection(s).