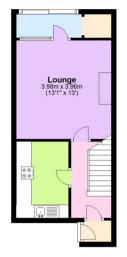

### Lounge

13'1" x 13'0" (3.98m x 3.96m)

Double glazed window and patio door to rear, spacious living room with feature fireplace and carpet.

# Ground Floor

Approx. 33.6 sq. metres (361.4 sq. feet)

Total area: approx. 62.5 sq. metres (672.3 sq. feet)

This plan is for illustrative and guidance purposes only and should be used as such by any prospective purchaser. Whilst every attempt has been made to ensure the accuracy of this floor plan all measurements of rooms, windows, doors and not yother illems are approximate and no responsibility is taken byth de Agent for any errors, omissions or misrepresentation.