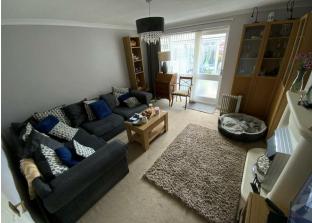

### Lounge

13'1" x 13'0" (3.98m x 3.96m)

Double glazed window and patio door to rear, spacious living room with feature fireplace and carpet.