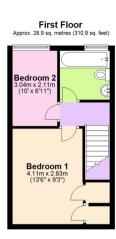

#### Bedroom 1

13'6" x 9'3" (4.11m x 2.83m)

Double glazed window to front, spacious double room with two built in storage cupboards and carpet.

#### Bedroom 2

10'0" x 6'11" (3.04m x 2.11m)

Double glazed window to rear, double room with carpet.