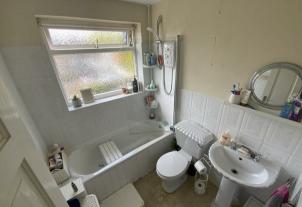

## Bathroom

6'8" x 5'8" (2.02m x 1.73m)

Double glazed window to rear with privacy glass, white suite incorporating a bath with electric shower over, W/C and hand wash basin.