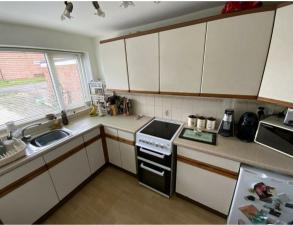

#### Kitchen

10'2" x 6'11" (3.10m x 2.11m)

Double glazed window to front, fitted kitchen with a range of wall and base units.