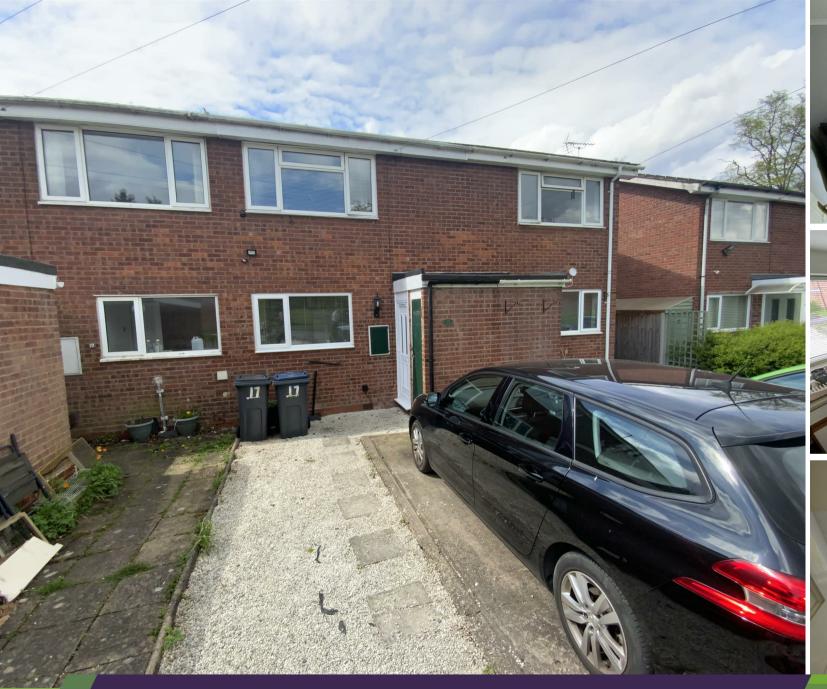

Old Church Green, Stechford, Birmingham B33 8QP Offers In The Region Of £165,000

archerbassett LETTINGS AND SALES

\*\* PRESENTLY ACHIEVING A RENTAL INCOME OF £8100PA, INCREASING TO £8910PA IN JUNE \*\* A two bedroom mid terrace home with double glazing. The property is well situated close to Heartlands Hospital and local amenities. Briefly comprising of a fitted kitchen with a range of wall and base units, a spacious lounge with feature fireplace leading to a rear lean-to. To the first floor are two double bedrooms with the master having two built in storage cupboards, and a part tiled family bathroom featuring a white suite to include a bath with electric shower over, W/C and hand wash basin. Other benefits include an enclosed rear garden with patio and astro-turf and driveway to the front.