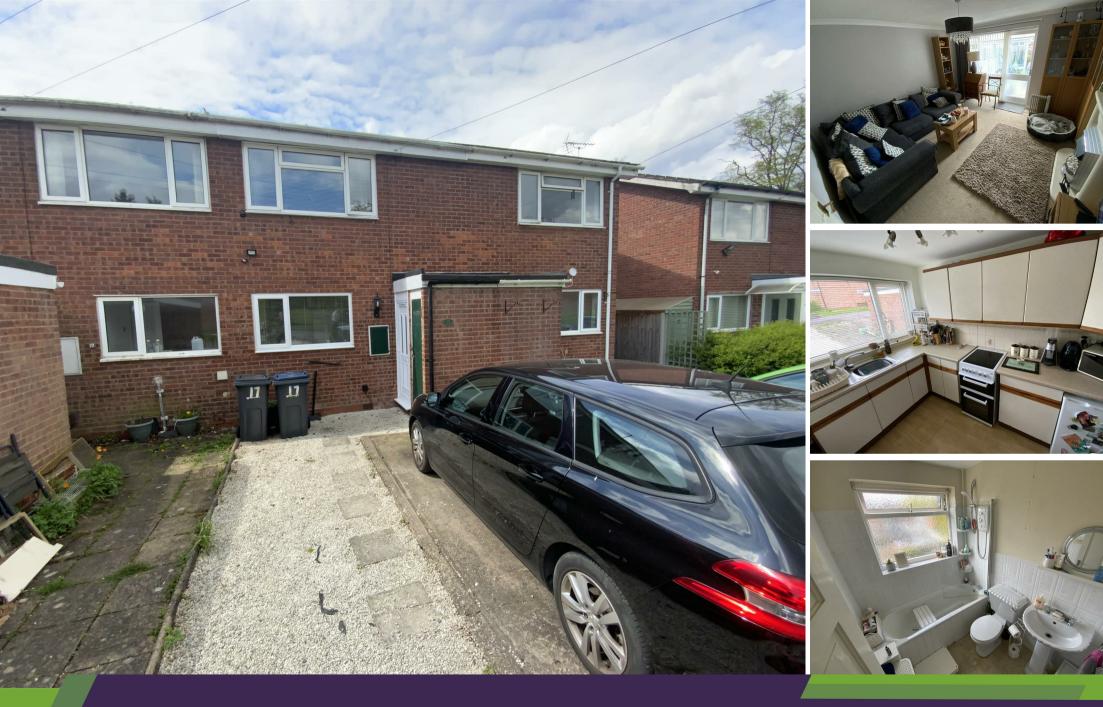

Old Church Green, Stechford, Birmingham B33 8QP £170,000

# archerbassett

\*\*\* PRESENTLY ACHIEVING A RENTAL INCOME OF £8100PA, INCREASING TO £8910PA IN JUNE \*\* A two bedroom mid terrace home with double glazing. The property is well situated close to Heartlands Hospital and local amenities. Briefly comprising of a fitted kitchen with a range of wall and base units, a spacious lounge with feature fireplace leading to a rear lean-to. To the first floor are two double bedrooms with the master having two built in storage cupboards, and a part tiled family bathroom featuring a white suite to include a bath with electric shower over, W/C and hand wash basin. Other benefits include an enclosed rear garden with patio and astro-turf and driveway to the front.

#### <u>Kitchen</u>

10'2" x 6'11" (3.10m x 2.11m)

Double glazed window to front, fitted kitchen with a range of wall and base units.

#### 13'1" x 13'0" (3.98m x 3.96m)

Double glazed window and patio door to rear, spacious living room with feature fireplace and carpet.

## Bedroom 1

#### 13'6" x 9'3" (4.11m x 2.83m)

Double glazed window to front, spacious double room with two built in storage cupboards and carpet.

Bedroom 2

10'0" x 6'11" (3.04m x 2.11m) Double glazed window to rear, double room with carpet.

# <u>Bathroom</u>

#### 6'8" x 5'8" (2.02m x 1.73m)

Double glazed window to rear with privacy glass, white suite incorporating a bath with electric shower over, W/C and hand wash basin.