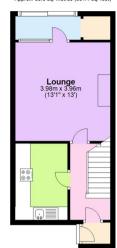

#### <u>Lounge</u>

#### 13'1" x 13'0" (3.98m x 3.96m)

Double glazed window and patio door to rear, spacious living room with feature fireplace and carpet.

# <u>Lean-to</u>

#### 3'1" x 8'8" (0.95m x 2.64m)

Double glazed windows to rear and sliding door with access to the enclosed garden.