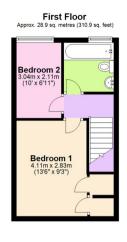

## Bedroom 1

#### 13'6" x 9'3" (4.11m x 2.83m)

Double glazed window to front, spacious double room with two built in storage cupboards and carpet.

Bedroom 2

10'0" x 6'11" (3.04m x 2.11m) Double glazed window to rear, double room with carpet.