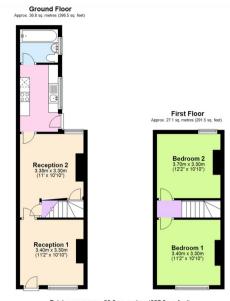

### Kitchen

11'5" x 6'6" (3.48m x 1.98m)

Double glazed window to side, modern kitchen with a range of wall and base units

## Reception 1

11'2" x 10'10" (3.40m x 3.30m)

Double glazed window to front with UPVC front door. Spacious front reception room with carpet.

## Reception 2

11'0" x 10'10" (3.35m x 3.30m)

Double glazed window to rear, built in under stair storage, large room with feature fireplace and carpet.

#### Bathroom

5'9" x 6'11" (1.74m x 2.11m)

Double glazed window to side with privacy glass, part tiled bathroom with white suite to include shower over bath, w/c and hand wash basin.

#### Bedroom 1

11'2" x 10'10" (3.40m x 3.30m)

Double glazed window to front, spacious double bedroom with carpet.

## Bedroom 2

12'2" x 10'10" (3.70m x 3.30m)

Double glazed window to rear, large double room with carpet.

### **Viewings**

Viewings are strictly by appointment only via Archer Bassett.

Total area: approx. 63.9 sq. metres (687.9 sq. feet)

plan is for illustrative and guidance purposes only and should be used as such by any prospective purchaser. Whilst evenight has been made to ensure the accuracy of this floor plan all measurements of comes, windows, doors and any other terms are approximate and no responsibility is taken by the Appent for any repress, mississions or imagerepersentation.