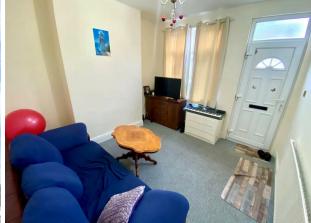

## Reception 1

11'2" x 10'10" (3.40m x 3.30m)

Double glazed window to front with UPVC front door. Spacious front reception room with carpet.

## Reception 2

11'0" x 10'10" (3.35m x 3.30m)

Double glazed window to rear, built in under stair storage, large room with feature fireplace and carpet.