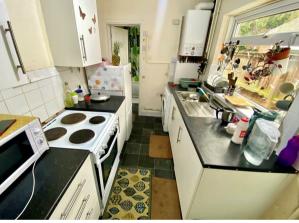

### Kitchen

11'5" x 6'6" (3.48m x 1.98m)

Double glazed window to side, modern kitchen with a range of wall and base units