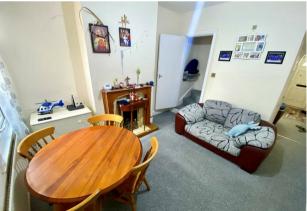

## Reception 1

11'2" x 10'10" (3.40m x 3.30m)

Double glazed window to front with UPVC front door. Spacious front reception room with carpet.

## Reception 2

11'0" x 10'10" (3.35m x 3.30m)

Double glazed window to rear, built in under stair storage, large room with feature fireplace and carpet.