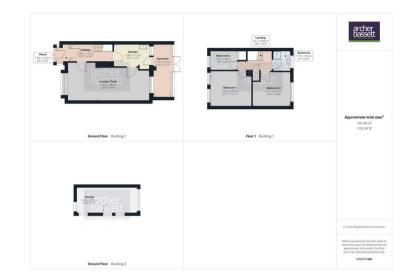

### Porch

#### 4'5" x 5'0" (1.35m x 1.54m)

UPVC Double Glazed door and windows, square shaped porch with tiled flooring

### Lounge

### 25'5" x 9'9" (7.76m x 2.99m )

Double glazed bay window to front and large window to rear, through lounge/diner with feature fireplace and carpet.

### <u>Kitchen</u>

## 11'1" x 7'1" (3.38m x 2.17m)

Double glazed window and door to rear, fitted kitchen with range of wall and base units.

## <u>Bedroom 1</u>

#### 12'11" x 11'1" (3.94m x 3.38m )

Double glazed window to front, spacious double room with carpet.

# <u>Bedroom 2</u>

# 12'2" x 10'8" (3.71m x 3.26m )

Double glazed window to rear, spacious double room with carpet.

# Bedroom 3

## 8'9" x 6'0" (2.67m x 1.84m )

Double glazed window to front, larger than average single room with carpet.

### <u>Bathroom</u>

### 5'7" x 6'4" (1.71m x 1.94m )

Double glazed window to rear with privacy glass, fully tiled bathroom with shower cubicle, w/c and hand wash basin.

## <u>Garage</u>

### 20'0" x 8'7" (6.10m x 2.62m)

Garage located at the rear of property with rear vehicular access, spacious with side access to garden and an up & over door.