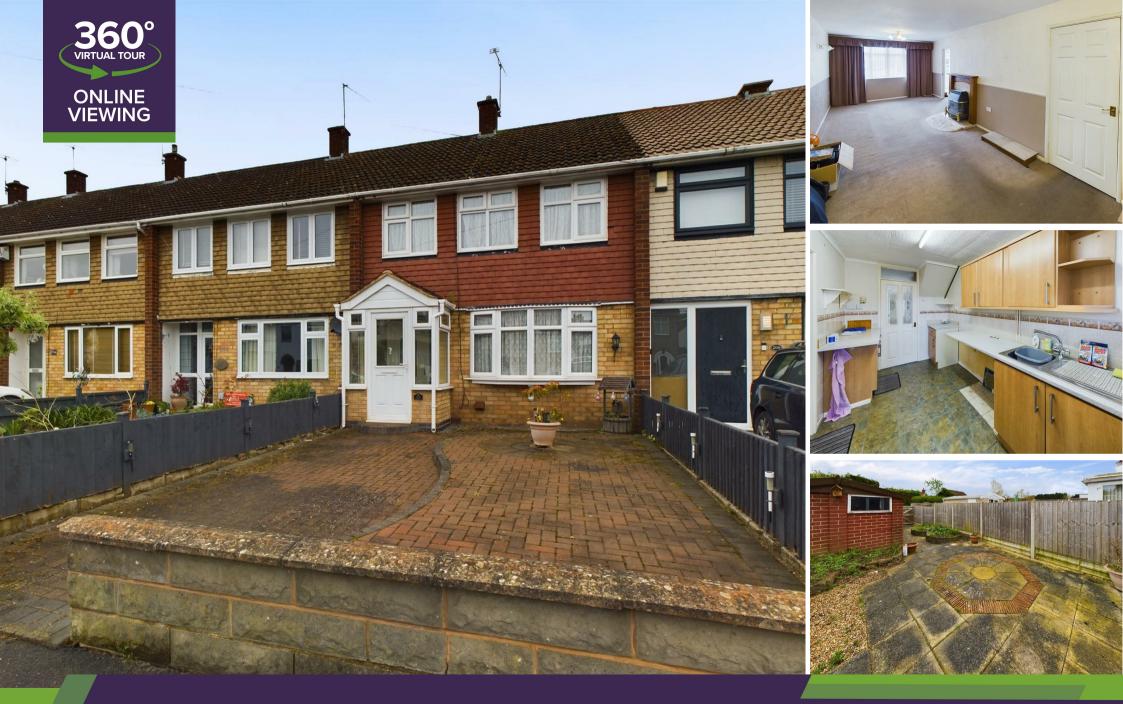

Browns Lane, Allesley, Coventry CV5 9ED £244,950

This three bedroom family home requires some updating and is situated in the popular Allesley area and whilst convenient to local amenities and a short distance to the city centre it is just a short walk to open countryside & Coundon Wedge. From the UPVC entrance porch is the entrance hall which leads to the spacious lounge/diner, there is a kitchen with wood effect wall & base units with a UPVC door leading out to the sunroom which has tiled flooring & French door leading out to the rear garden. To the first floor are three well proportioned bedrooms and the fully tiled family bathroom has a shower cubicle W/C & handwash. There is double glazing and central heating throughout and externally the property has a low maintenance fore garden and to the rear is a low maintenance court yard style garden and a good size garage accessed from the rear.

### Lounge

### 25'5" x 9'9" (7.76m x 2.99m )

Double glazed bay window to front and large window to rear, through lounge/diner with feature fireplace and carpet.

### <u>Kitchen</u>

## 11'1" x 7'1" (3.38m x 2.17m)

Double glazed window and door to rear, fitted kitchen with range of wall and base units.

### <u>Sunroom</u>

#### 5'10" x 17'1" (1.79m x 5.22)

Double glazed windows to rear and patio doors to garden. Full width sun room to rear of property with tiled floor.