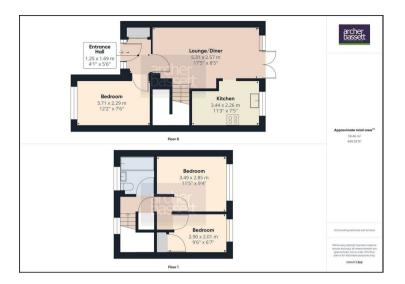

#### **Entrance Hall**

Composite front door, vinyl flooring, storage cupboard

# Lounge/Diner

17'5" x 7'9" (5.31m x 2.37m)

Ambiance vinyl flooring, double glazed French doors to garden,  $2\ x$  radiators

#### Kitchen

11'3" x 7'4" (3.44m x 2.26m)

Ambiance vinyl flooring, double glazed window to rear, radiator, range of fitted units with worktops over, stainless steel sink & drainer, integrated oven and gas hob

## Bedroom 1 (Downstairs)

12'2" x 7'6" m (3.71m x 2.29 m)

Laminate flooring, double glazed window to front, radiator

### Bedroom 2

11'5" x 9'4" m (3.49m x 2.85 m)

Laminate flooring, double glazed window to rear, radiator

## Bedroom 3

9'6" x 6'7" (2.90m x 2.01m)

Laminate flooring, double glazed window to rear, radiator, built-in storage cupboard over stairs