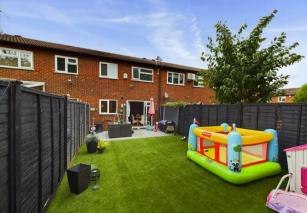

### Rear Garden

Fenced to all sides with rear pedestrian access, patio area adjacent to property with larger area laid with artificial grass