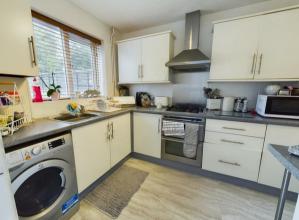

#### Kitchen

11'3" x 7'4" (3.44m x 2.26m)

Ambiance vinyl flooring, double glazed window to rear, radiator, range of fitted units with worktops over, stainless steel sink & drainer, integrated oven and gas hob