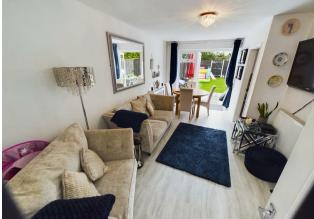

# Lounge/Diner

17'5" x 7'9" (5.31m x 2.37m)

Ambiance vinyl flooring, double glazed French doors to garden,  $2\ x$  radiators