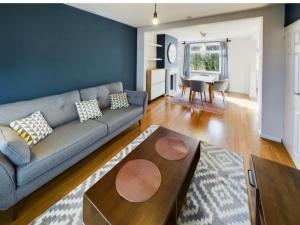

#### Lounge/Diner

#### 23'7" x 10'11" (7.20m x 3.34m)

The spacious lounge diner has a large bay window. wooden flooring and an attractive feature for place with the dining area being open plan to the kitchen.