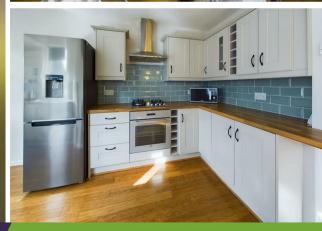

#### Kitchen

#### 14'11" x 8'4" (4.54m x 2.54m)

The modern fitted kitchen has a range of white fitted wall & base units, wood effect counter tops to coordinate with the flooring & and an integrated oven & gas hob and extractor unit and there is a small porch area just off kitchen that leads out into the rear garden.