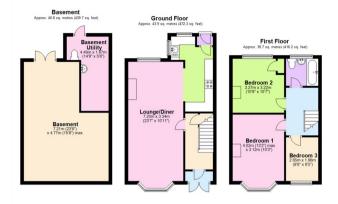

### Total area: approx. 123.4 sq. metres (1328.1 sq. feet) This plan is for illustrative and quadance purposes only and should be used as such by any prospective purchaser. Whilst every attempt has been made to estude the accordance in the approximate and to responsibility to lake by the Appet for any errors, omissions or misrapprecentable and to responsibility to lake by the Appet for any errors, omissions or misrapprecentable and to