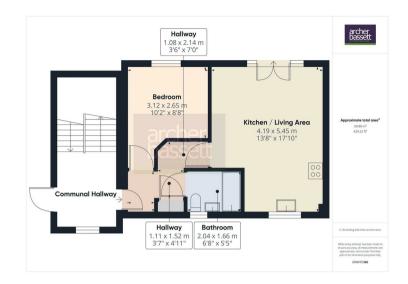

## Open Plan Living Area

13'8" x 17'10" (4.19m x 5.45m)

Double glazed window to front and French doors to rear leading to a private balcony. Spacious living area and full fitted kitchen with integrated electric hob, oven and fridge/freezer.

# **Bedroom**

10'2" x 8'8" (3.12m x 2.65m)

Double glazed window to rear, double room with laminate flooring and fitted wardrobes.

## <u>Bathroom</u>

6'8" x 5'5" (2.04m x 1.66m)

Double glazed window to front with privacy glass, part tiled bathroom with white suite to include bath with shower over, W/C and hand wash basin.