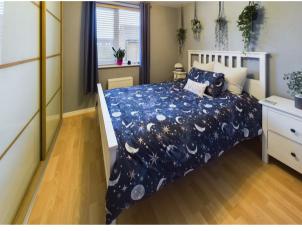

# **Bedroom**

10'2" x 8'8" (3.12m x 2.65m)

Double glazed window to rear, double room with laminate flooring and fitted wardrobes.