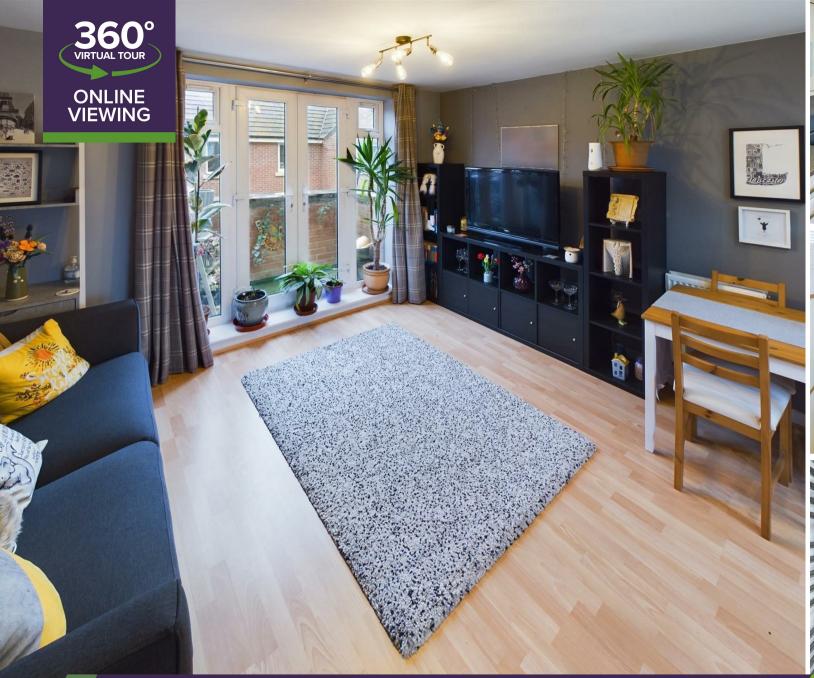

## Open Plan Living Area

13'8" x 17'10" (4.19m x 5.45m)

Double glazed window to front and French doors to rear leading to a private balcony. Spacious living area and full fitted kitchen with integrated electric hob, oven and fridge/freezer.