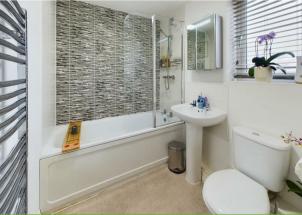

## <u>Bathroom</u>

6'8" x 5'5" (2.04m x 1.66m)

Double glazed window to front with privacy glass, part tiled bathroom with white suite to include bath with shower over, W/C and hand wash basin.