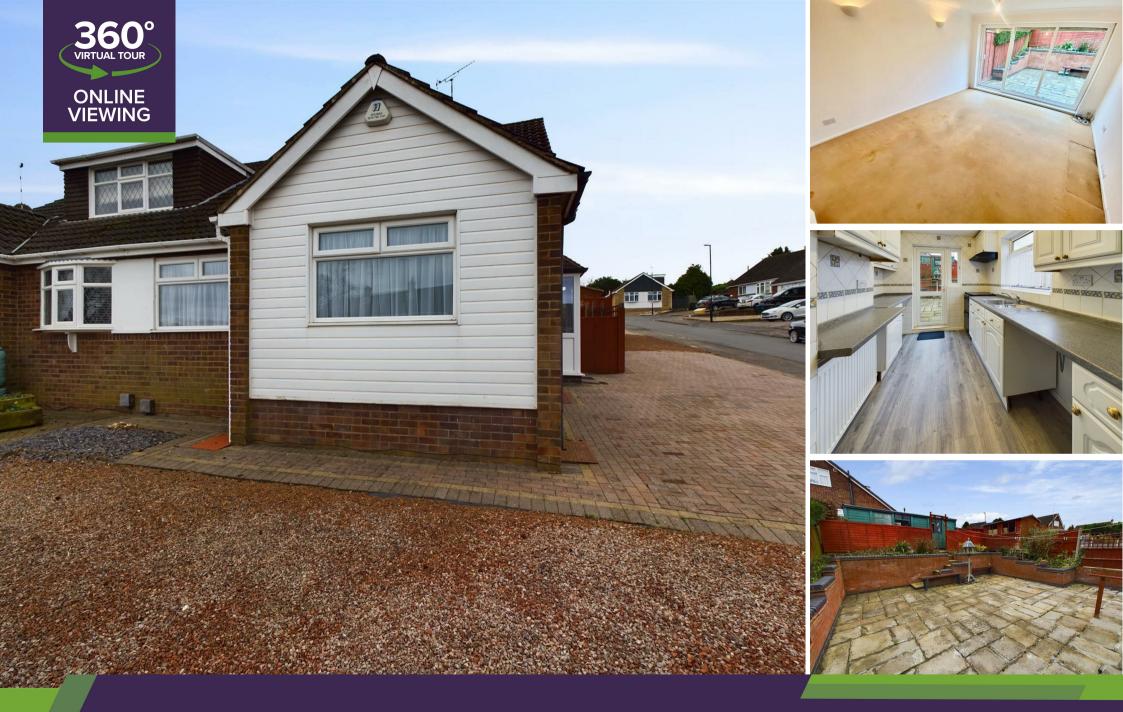

Lyng Close, Eastern Green, Coventry CV5 7JZ Offers In The Region Of £289,950

This well presented three bedroom semi-detached home is situated at the entrance of a quiet cul-de-sac on a corner plot in the popular residential area of Mount Nod and comes with gas central heating & double glazing throughout. From the entrance hall is a fitted kitchen with a range of wall & base units, the spacious lounge has a patio door & large picture windows to rear aspect, there is a separate dining room / bedroom, a further generous size bedroom and a fully tiled bathroom with white suite to include a shower cubicle, W/C, hand wash & a range of cream vanity units. To the first floor there is a large main bedroom with eves storage & fitted wardrobes and a further occasional room/study/home office with a skylight which also has eves storage. Externally there are low maintenance gardens to both the front and rear along with a garage accessed via a block paved driveway which also provides additional off road parking. ENERGY RATING PENDING.

# Kitchen

11'5" x 7'10" (3.48m x 2.39m)

Fitted kitchen with white wall & base units (cooker can be included) & door out into the rear garden.

#### Lounge

15'0" x 12'3" (4.58 x 3.75m)

Spacious lounge with sliding UPVC door & large picture windows looking out to the rear courtyard style garden.