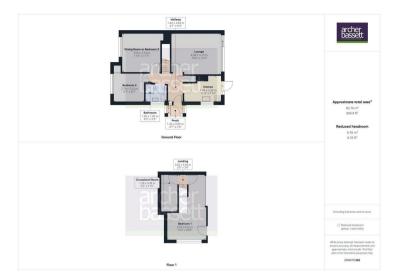

# Porch

4'7" x 2'8" (1.42m x 0.83m)

UPVC entrance porch leading through to the hallway.

# Kitchen

11'5" x 7'10" (3.48m x 2.39m)

Fitted kitchen with white wall & base units (cooker can be included) & door out into the rear garden.

#### Lounge

15'0" x 12'3" (4.58 x 3.75m)

Spacious lounge with sliding UPVC door & large picture windows looking out to the rear courtyard style garden.

#### Bathroom

6'3" x 5'4" (1.92m x 1.65m)

Fully tiled ground floor bathroom with corner shower, W/C & hand wash and a good range of fitted vanity units.

# Dining Room or Bedroom 3

11'5" x 11'7" (3.50m x 3.54m)

Spacious dining room or additional bedroom to the front with recess and storage cupboard.

## Bedroom 2

9'1" x 8'7" (2.79m x 2.63m)

A further ground floor bedroom with laminate flooring & built in wardrove/storage

#### Bedroom 1

12'5" x 20'8" (3.79m x 6.32m)

The large main bedroom comes with a range of fitted wardrobes & door leading to additional loft storage.

# Occasional Room

5'2" x 11'5" (1.59m x 3.49m)

Useful occasional room/study/single bedroom with eves storage & skylight.