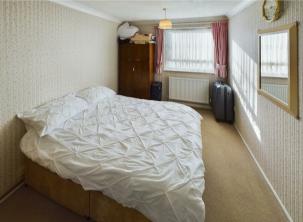

## **Bedroom**

## 11'6" x 9'1" (3.52m x 2.77m )

Double glazed window to front, large double bedroom with carpet.