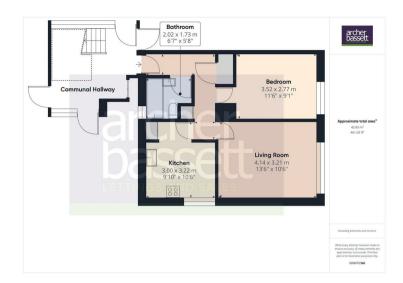

## **Kitchen**

# 9'10" x 10'6" (3.00m x 3.22m )

Double glazed window to side, spacious kitchen with a range of fitted wall and base units, plus additional built in storage.

# Living Room

### 13'6" x 10'6" (4.14m x 3.21m )

Large double glazed window to front, generously sized lounge with carpet.

## **Bedroom**

## 11'6" x 9'1" (3.52m x 2.77m )

Double glazed window to front, large double bedroom with carpet.

#### Bathroom

## 6'7" x 5'8" (2.02m x 1.73m)

Double glazed window to rear with privacy glass, part tiled bathroom with neutral suite to include bath with shower over. W/C and handwash basin.