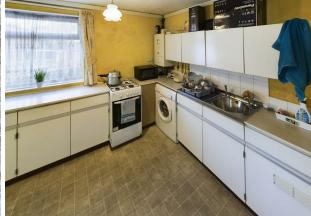

## **Kitchen**

# 9'10" x 10'6" (3.00m x 3.22m )

Double glazed window to side, spacious kitchen with a range of fitted wall and base units, plus additional built in storage.