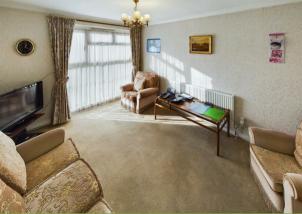

# Living Room

### 13'6" x 10'6" (4.14m x 3.21m )

Large double glazed window to front, generously sized lounge with carpet.