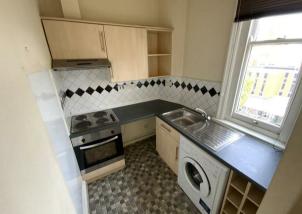

### Kitchen

6'7" x 6'6" (2.00m x 1.97m)

Double glazed window to front, fitted kitchen with a range of wall and base units to include an integrated electric hob and oven.