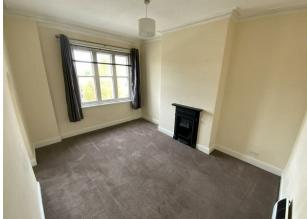

# Lounge/Diner

11'6" x 15'5" (3.50m x 4.70m)

Double glazed window to front, spacious lounge with carpet and decorative fireplace