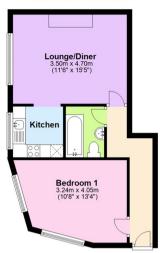

### Floor Plan

Total area: approx. 42.7 sq. metres (459.2 sq. feet)

This plan is for illustrative and guidance purposes only and should be used as such by any prospective purchaser. Whilst every attempt has been made to ensure the accuracy of this floor plan all measurements of rooms, windows, doors and any other items are approximate and no responsibility is taken by the Agent for any errors, omissions or misrepresentation. Plan produced using PlanUp.

# Lounge/Diner

11'6" x 15'5" (3.50m x 4.70m)

Double glazed window to front, spacious lounge with carpet and decorative fireplace

### Kitchen

6'7" x 6'6" (2.00m x 1.97m)

Double glazed window to front, fitted kitchen with a range of wall and base units to include an integrated electric hob and oven.

## Bedroom 1

10'8" x 13'3" (3.24m x 4.05m)

Double glazed windows to side, large double bedroom with carpet

#### Bathroom

6'7" x 4'11" (2.00m x 1.51m)

Part tiled bathroom with white suite to include a bath with shower over, w/c and hand wash basin.