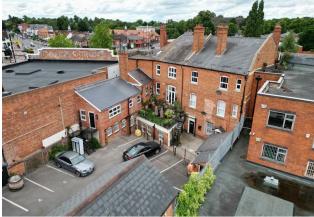

Warwick Road, Acocks Green, Birmingham B27 6RA £99,950

\*\* CURRENTLY ACHEIVING A RENTAL INCOME OF £6900PA \*\*\* A top floor one bedroom flat close to local amenities and with good access to transport links. The property also features electric heating, and well maintained communal areas. Briefly comprising of large lounge with decorative fireplace, fitted kitchen to include a range of wall and base units and integrated electric oven & hob, spacious double bedroom and part tiled bathroom with white suite to include bath with shower over. The property also benefits from having a secure gated parking space.