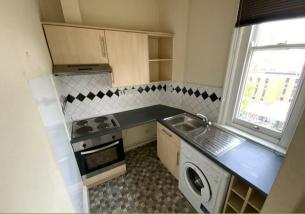

# Kitchen

6'7" x 6'6" (2.00m x 1.97m)

Double glazed window to front, fitted kitchen with a range of wall and base units to include an integrated electric hob and oven.