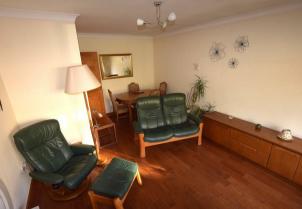

# Lounge/Diner

17'4" x 14'7" (max) (5.30m x 4.45m (max))

Spacious lounge / diner with feature fireplace & hardwood flooring.