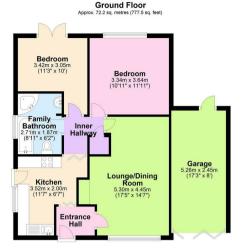

#### Hallway

With hardwood flooring, storage cupboard & loft access.

# Lounge/Diner

17'4" x 14'7" (max) (5.30m x 4.45m (max))

Spacious lounge / diner with feature fireplace & hardwood flooring.

### Modern Fitted Kitchen

11'6" x 6'6" (max) (3.52m x 2.00m (max))

Excellent range of wall & base units to include integrated oven & hob.

### Principle Bedroom

10'11" x11'11" (3.34m x3.64m)

Spacious double bedroom with hardwood flooring.

### **Bedroom Two**

11'2" x 10'0" (max) (3.42 x 3.05m (max))

Good size single / twin bedroom with hardwood flooring & double glazed French doors leading to a small balcony with steps down into the rear garden.

# Bathroom

8'10" x 6'1" (2.71m x 1.87m)

Fully tiled bathroom to include bath, corner shower, W/C, hand wash & bidet.

# Garage

17'3" x 8'0" (5.26m x 2.45m)

Suitable for a small vehicle and includes plumbing for a washing machine, sink & work top.

### Tenure - Freehold

The agent has been informed that the property is offered freehold however any interested party should obtain confirmation of this via their own solicitor or legal representative.

Total area: approx. 72.2 sq. metres (777.5 sq. feet)