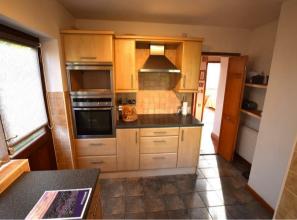

### Modern Fitted Kitchen

11'6" x 6'6" (max) (3.52m x 2.00m (max))

Excellent range of wall & base units to include integrated oven & hob.