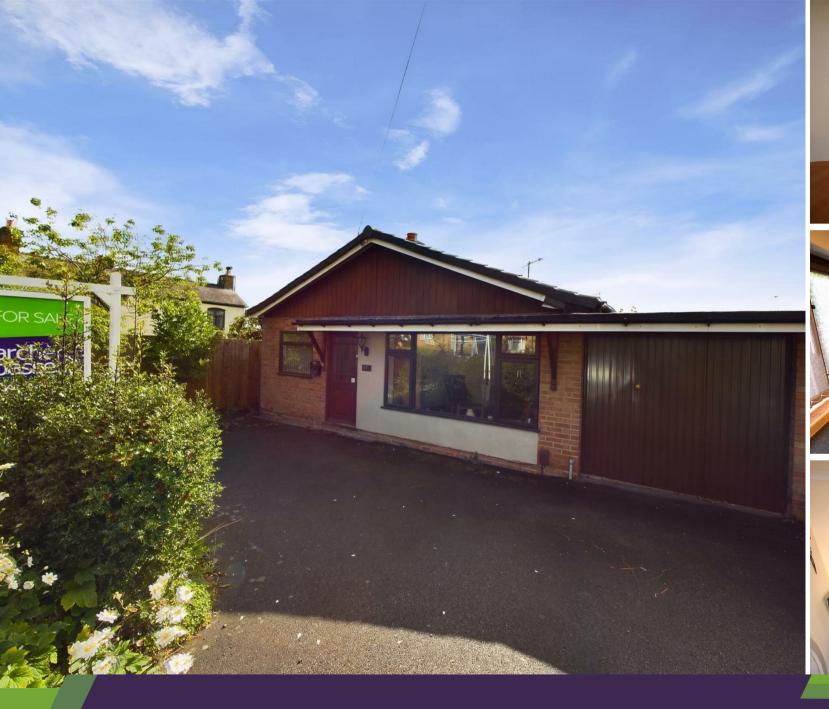

Birmingham Road, Allesley Village, Coventry CV5 9BD £269,500

This two bedroom link-detached bungalow is situated in the prestigious location of Allesley Village and is ideally located for access to local amenities, bus routes and open countryside. In brief the property comprises of a spacious lounge/diner with feature fire place, a well fitted kitchen with a range of modern wall & base units & integrated oven & hob and the fully tiled bathroom comes with a white suite which comprises of a bath, corner shower, W/C, hand basin and bidet. To the side the elevation of the property is a garage which is currently used as a laundry room and comes with plumbing for a washing machine, sink, work top & door into the rear garden. Externally there is a driveway to the front with parking for two cars, side access via a gate to the enclosed south facing rear garden has a patio area, astro-turf lawn, water feature & useful outside tap. This delightful property further benefits from double glazing (hardwood & UPVC), central heating and real hardwood flooring throughout.