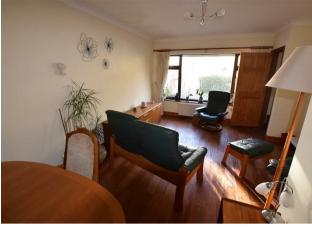

# Lounge/Diner

17'4" x 14'7" (max) (5.30m x 4.45m (max))

Spacious lounge / diner with feature fireplace & hardwood flooring.