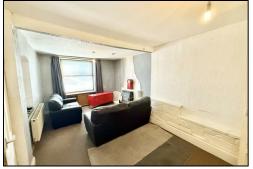

#### LOUNGE/DINER

21'2" x 11'6" (6.47m x 3.52m) Gas fire with back boiler. Radiator.