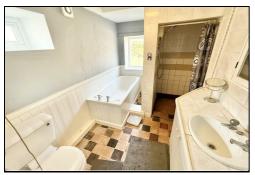

#### **BATHROOM**

Panelled bath. WC. Wash hand basin. Tiled shower cubicle with electric shower. Tiled flooring.