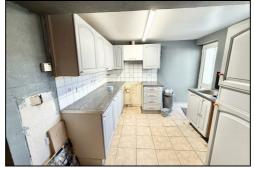

# KITCHEN/DINER

 $15'10" \times 8'10" (4.85m \times 2.70m)$ 

With a range of fitted wall and base units with complimentary work surfaces and tiled splash backs. Stainless steel sink unit with mixer tap. Cooker point. Tiled floor.