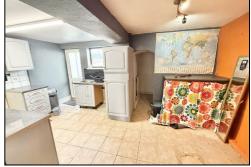

# KITCHEN/DINER

 $15'10" \times 8'10" (4.85m \times 2.70m)$ 

With a range of fitted wall and base units with complimentary work surfaces and tiled splash backs. Stainless steel sink unit with mixer tap. Cooker point. Tiled floor.