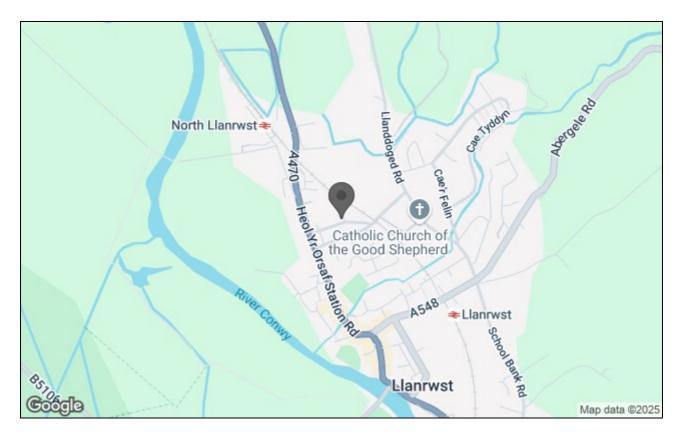

## **DIRECTIONS**

Go into Llanrwst from the North on the A470 and turn left onto George Street just before the Meadowsweet Hotel and the property will be found on the left.