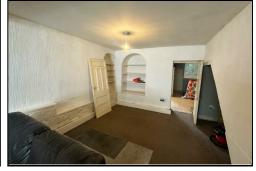

#### LOUNGE/DINER

21'2" x 11'6" (6.47m x 3.52m) Gas fire with back boiler. Radiator.