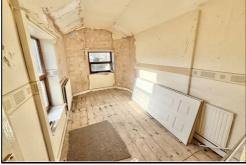

# BEDROOM NO: ONE

 $14'9" \times 9'4" (4.51m \times 2.85m)$ 

Radiator.

#### BEDROOM NO: TWO

 $II'I'' \times 9'4'' (3.40m \times 2.86m)$ 

Radiator.

## **BEDROOM NO: THREE**

 $13'8" \times 7'1" (4.19m \times 2.16m)$ 

Radiator.