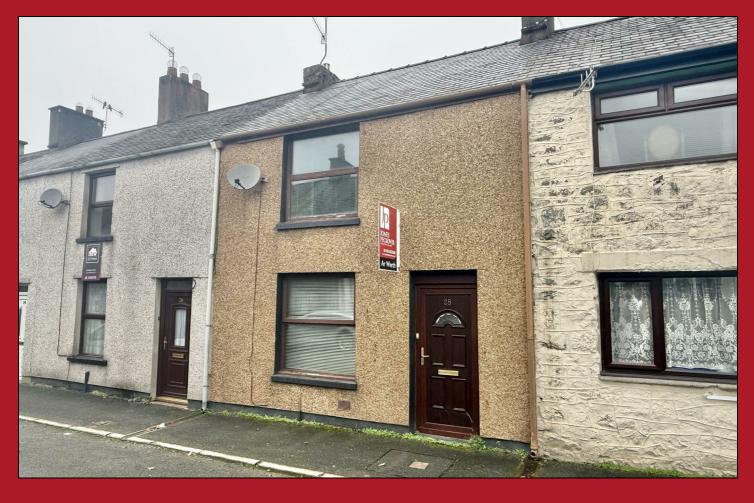

# 28 George Street, Llanrwst, LL26 0DP

A mid terrace spacious three bedroom house in need of works. Double glazing and gas central heating. rear enclosed yard and on street parking. The accommodation comprises: entrance hall, large living and dining room, breakfast kitchen, bathroom, three first floor bedrooms and separate WC. The landing area could be configured to make a study area. The property is convenient for the towns amenities and would make a great investment. Energy Performance Certificate Rating - E.

# **MAIN FEATURES**

- Three Bedrooms
- Double Glazing & Central Heating
- Excellent First Time Buy

- Convenient Location
- In Need Of Updating Works
- EPC POTENTIAL B

A mid terrace spacious three bedroom house in need of works. Double glazing and gas central heating. rear enclosed yard and on street parking. The accommodation comprises: entrance hall, large living and dining room, breakfast kitchen, bathroom, three first floor bedrooms and separate WC. The landing area could be configured to make a study area. The property is convenient for the towns amenities and would make a great investment. Energy Performance Certificate Rating - E.

### **OUTSIDE**

Enclosed rear yard with access to the rear service lane. On street parking to the front.