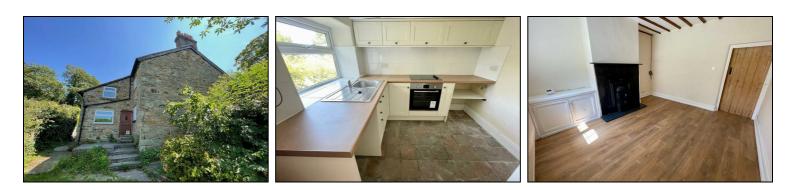

#### ENTRANCE/KITCHEN

9'9" x 8'3" (2.98 x 2.54) New fitted kitchen with range of wall and base units, inset single drainer sink and quarry tile floor. Stairs to first floor

#### **DINING ROOM**

 $3.71 \times 3.68$ Laminate floor with fireplace and radiator

#### LIVING ROOM

 $3.81 \times 3.68$ Laminate floor with fireplace and radiator