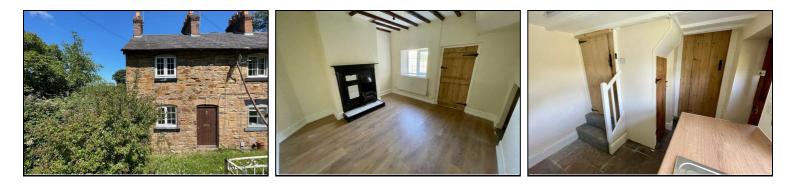

#### LIVING ROOM

 $3.81 \times 3.68$ Laminate floor with fireplace and radiator

#### **BEDROOM ONE**

 $3.89 \times 3.62$  Built in storage housing gas fired combi boiler, radiator

#### **BEDROOM TWO**

 $3.70 \times 2.32$ Radiator, loft access hatch