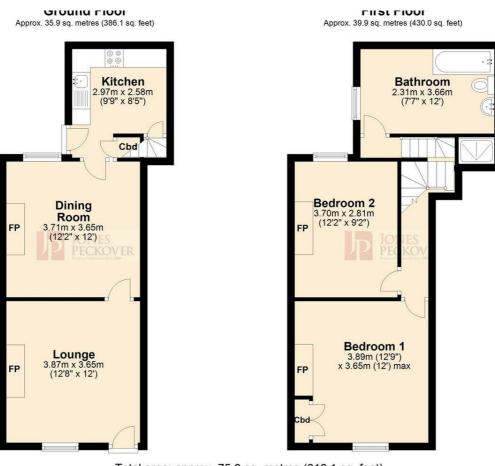

Denbigh T: 01745 812127

Total area: approx. 75.8 sq. metres (816.1 sq. feet) This floor plan is for illustrative purposes only and may not be representative of the property. The measurements are approximate and are for illustrative purposes only. Plan produced using PlanUp.