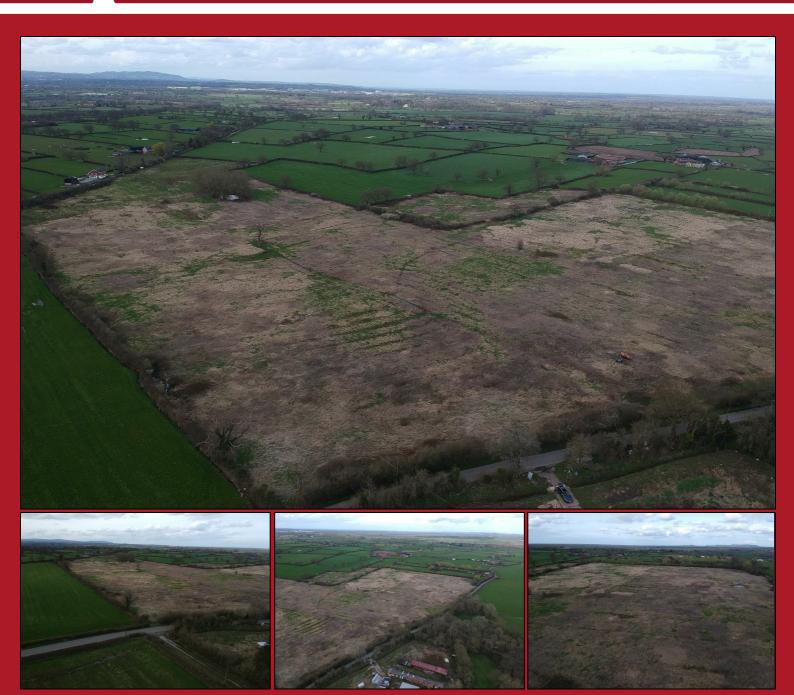

# Accommodation Land 40.89 Acres Gates Farm, Bangor - on - Dee, Wrexham LLI3 0BG

- Convenient accommodation land
- Excellent road access and frontage
- Capable of arable cultivation.

- Extending to approximately 40.89 acres
- Level and generally boundary fenced
- For sale by Public Auction 3rd July 2024

\*\*\*AUCTION LOCATION - HOTEL WREXHAM (FORMERLY HOLT LODGE), WREXHAM ROAD, LLI3 9SW\*\*
\*\*\*3 July 2024 at 6.30pm\*\*

Upon the instruction of Wrexham County Borough Council, Jones Peckover are delighted to offer the property for sale by public auction. Situated just off the A525 Whitchurch Road off Holly Bush Lane and lying approximately 2 miles from Bangor-on-Dee, the land extends to some 40.89 acres which has remained fallow for a number of years. The land is arranged in two main enclosures interspaced with a number of natural ponds and mature trees. The land is well hedged to its boundary but does require works to the fencing.

The land is overgrown however, subject to a program of clearance and cultivation, the land could very easily be brought back into arable or grassland cultivation.

It is evident from looking at the surrounding land, how useful this block could be to any farm.