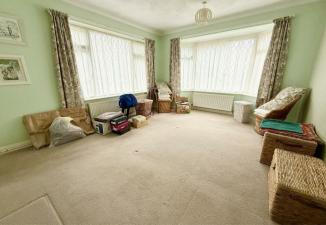

# Bedroom 1 13'11" ext to 15'5" x 11'10" (4.25m ext to 4.7m x 3.63m)

A spacious double aspect room with bay window to front and additional side-facing window, two radiators, power points, telephone point.

### Bedroom 2 11'10" x 9'11" (3.63m x 3.03m)

Window to side aspect, radiator, power points.