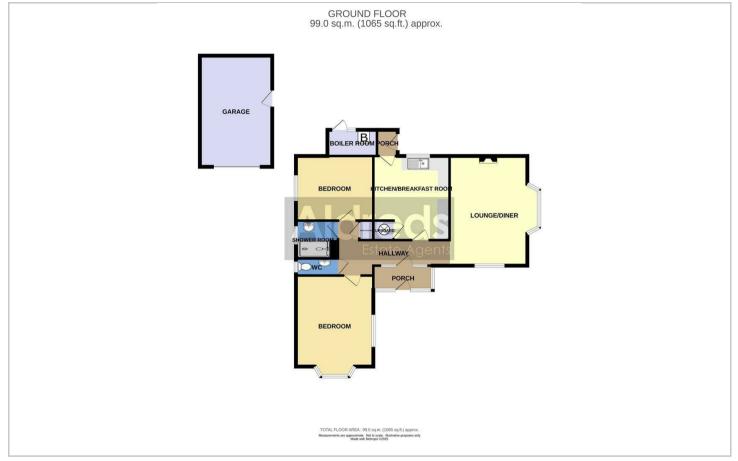

- Delightful Non Estate Position
- Two Double Bedrooms
- Oil Central Heating
- Lovely Corner Plot Garden
- Offered with No Onward Chain

Aldreds are pleased to offer this nicely positioned detached bungalow, situated in a generous corner plot position. This spacious two bedroom property offers accommodation including an entrance hall, double aspect lounge diner, a kitchen/breakfast room, two double bedrooms, shower room and separate WC.

## Entrance porch 9'1" x 3'8" (2.79m x 1.14m)

Part-glazed entrance door, windows to front and side aspects, wall lighting, glazed door giving access to:

### Hallway

Radiator, airing cupboard, power points, telephone point, doors leading off and open plan access to:

# Lounge/Diner 17'10" x 11'11" ext to 13'9" (5.44m x 3.63m ext to 4.19m )

Window to front aspect, bay window to side aspect, two radiators, wall lighting, power points, television point, mock brick-built fireplace surround with brick built television plinth (no working fireplace)

## Kitchen/Breakfast room 13'6" x 11'3" at max (4.13m x 3.45m at max)

Rear facing window, radiator, cupboard housing hot water cylinder with immersion heater, a range of fitted kitchen units with rolled edge work surface and tiled splashbacks, sink drainer with mixer tap, plumbing for washing machine, space for cooker with stainless chimney extractor over.

# Bedroom 1 13'11" ext to 15'5" x 11'10" (4.25m ext to 4.7m x 3.63m)

A spacious double aspect room with bay window to front and additional side-facing window, two radiators, power points, telephone point.

### Bedroom 2 11'10" x 9'11" (3.63m x 3.03m)

Window to side aspect, radiator, power points.

#### Shower room

Obscure glazed window to side aspect, tiled walls, pedestal hand wash basin, shower cubicle with easy access step in shower screen and door, heated towel rail, ventilation.

#### Separate WC

Side-facing obscure glazed window, low level WC, hand wash basin, fully tiled walls.

## Boiler Cupboard 7'8" x 4'0" (2.36m x 1.22m)

Externally accessed, rear facing Window, oil boiler for hot water and central heating

#### Garage 17'0" x 11'1" (5.2m x 3.39m)

Front facing up and over door, side service door, power and lighting.

## Floor Plans Location Map