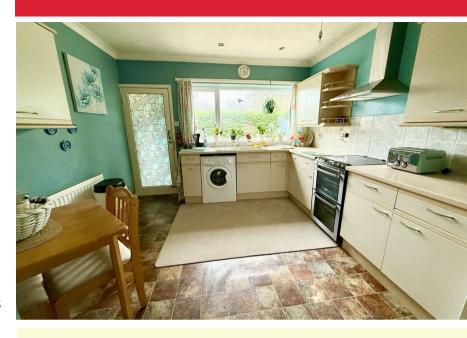

## Kitchen/Breakfast room 13'6" x 11'3" at max (4.13m x 3.45m at max)

Rear facing window, radiator, cupboard housing hot water cylinder with immersion heater, a range of fitted kitchen units with rolled edge work surface and tiled splashbacks, sink drainer with mixer tap, plumbing for washing machine, space for cooker with stainless chimney extractor over.