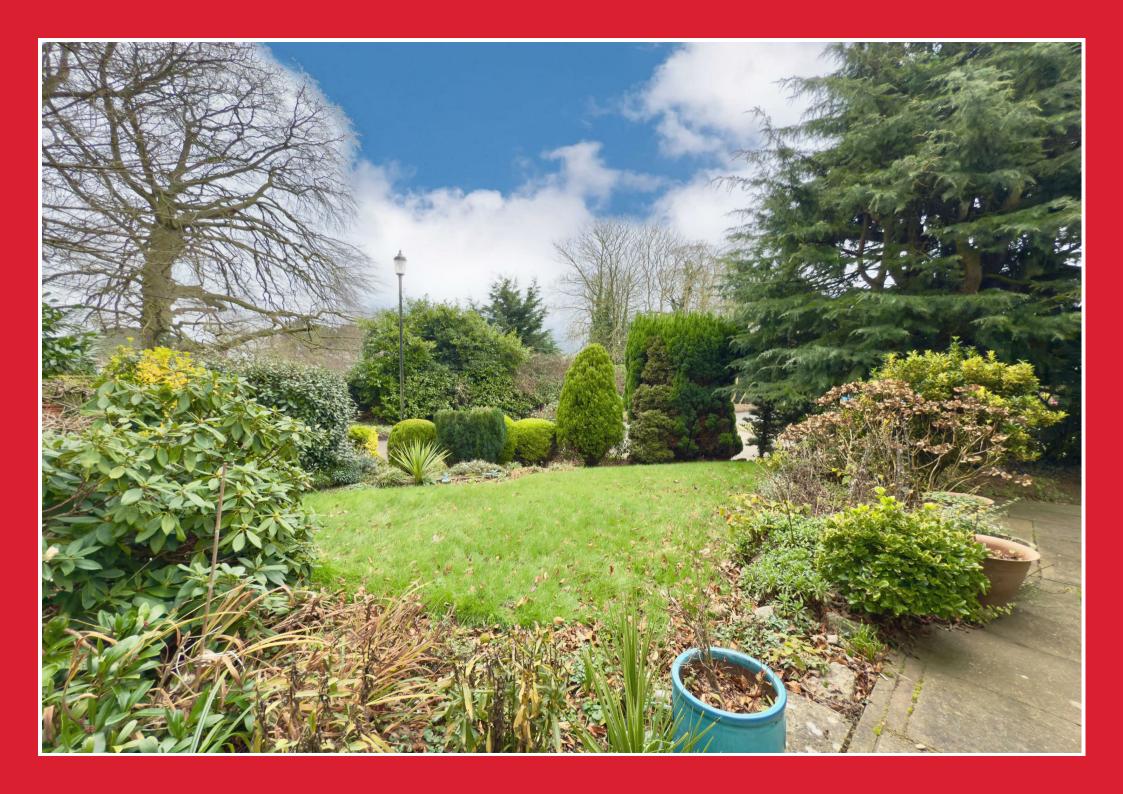

#### Outside

The property occupies a wonderful corner plot position, in this lovely rural location, with a spacious driveway, extending to the side, leading onto garage.

#### Gardens

Wrap around garden with a variety of mature planting and shrubbery, pathway access to the side onto Flegaburgh Road. uPVC oil storage tank, external water supply and lighting.