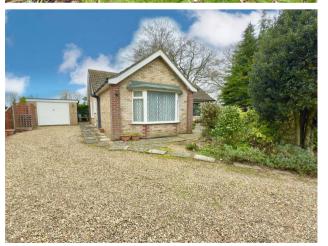

The property offers oil-fired central heating, uPVC sealed unit double glazed windows, spacious driveway parking, garage and delightful mature gardens. Offered with no onward chain, early internal viewing is highly recommended to appreciate.

#### Outside

The property occupies a wonderful corner plot position, in this lovely rural location, with a spacious driveway, extending to the side, leading onto garage.

#### Garage 17'0" x 11'1" (5.2m x 3.39m)

Front facing up and over door, side service door, power and lighting.