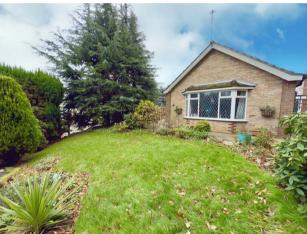

- Delightful Non Estate Position
- Two Double Bedrooms
- Oil Central Heating
- Lovely Corner Plot Garden
- Offered with No Onward Chain

Aldreds are pleased to offer this nicely positioned detached bungalow, situated in a generous corner plot position. This spacious two bedroom property offers accommodation including an entrance hall, double aspect lounge diner, a kitchen/breakfast room, two double bedrooms, shower room and separate WC.

The property offers oil-fired central heating, uPVC sealed unit double glazed windows, spacious driveway parking, garage and delightful mature gardens. Offered with no onward chain, early internal viewing is highly recommended to appreciate.

#### Outside

The property occupies a wonderful corner plot position, in this lovely rural location, with a spacious driveway, extending to the side, leading onto garage.

#### Gardens

Wrap around garden with a variety of mature planting and shrubbery, pathway access to the side onto Flegaburgh Road. uPVC oil storage tank, external water supply and lighting.