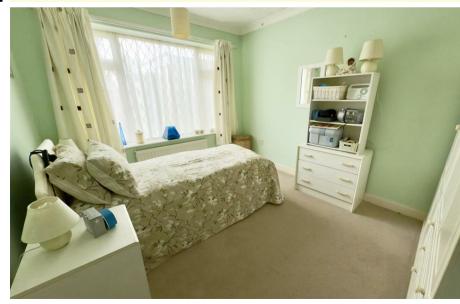

# Bedroom 1 13'11" ext to 15'5" x 11'10" (4.25m ext to 4.7m x 3.63m)

A spacious double aspect room with bay window to front and additional side-facing window, two radiators, power points, telephone point.

### Bedroom 2 11'10" x 9'11" (3.63m x 3.03m)

Window to side aspect, radiator, power points.