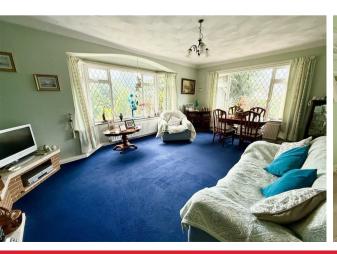

# Lounge/Diner 17'10" x 11'11" ext to 13'9" (5.44m x 3.63m ext to 4.19m )

Window to front aspect, bay window to side aspect, two radiators, wall lighting, power points, television point, mock brick-built fireplace surround with brick built television plinth (no working fireplace)