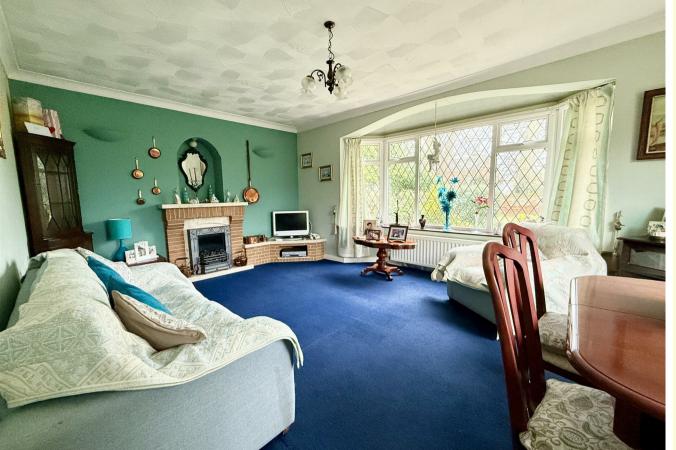

# Lounge/Diner 17'10" x 11'11" ext to 13'9" (5.44m x 3.63m ext to 4.19m )

Window to front aspect, bay window to side aspect, two radiators, wall lighting, power points, television point, mock brick-built fireplace surround with brick built television plinth (no working fireplace)