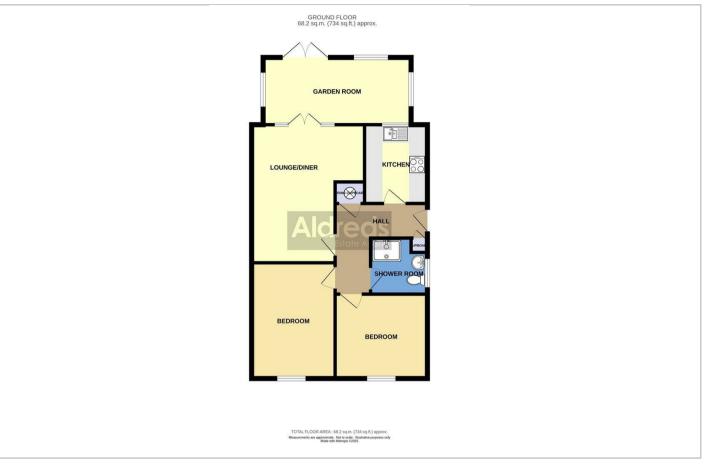

#### **Entrance Hall**

Part glazed entrance door, airing cupboard housing hot water cylinder with immersion heater, built-in cupboard, doors leading off;

# Kitchen 9'6" x 7'3" (2.91m x 2.21m)

Rear inward facing window, a range of fitted kitchen units with rolled edge work surface and tiled splash back, sink drainer with mixer tap, integrated electric oven, ceramic hob and extractor, plumbing for washing machine.

Lounge/Diner 16'0" x 13'2" at max (4.88m x 4.02m at max) Windows and glazed French doors leading to garden room, power points, radiator.

# Garden Room 17'3" x 7'9" (5.28m x 2.38m)

Triple aspect room with windows to side and rear and glazed doors leading to rear garden, power points, radiator.

#### Bedroom 1 13'4" x 9'8" (4.08m x 2.96m)

Front facing window, power points, telephone point, radiator.

# Bedroom 2 10'8" x 9'9" (3.27m x 2.98m)

Window to front aspect, power points, radiator.

#### **Shower Room**

Wet room style shower room with non slip flooring and floor drain, electric shower over, hand wash basin, low level w.c., extractor.

# Floor Plans Location Map