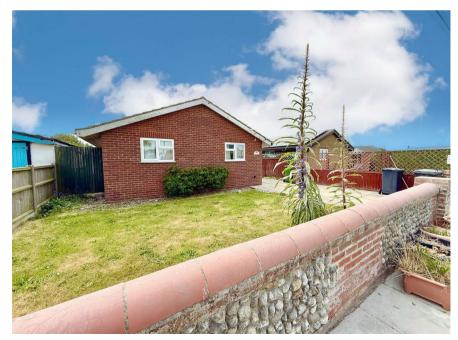

Sandy Dale Abbotts Way, Eccles-On-Sea, NR12 0TA £195,000

# Sandy Dale Abbotts Way

Eccles-On-Sea, NR120TA

- Detached Bungalow Of Standard Construction
- Lounge & Garden Room
- Scope To Modernise
- Off Road Parking
- Lots Of Potential

- Two Bedrooms
- PV Solar Panels & Battery Storage
- Enclosed Rear Garden
- Close To The Beach
- Offered With No Onward Chain

Aldreds are pleased to offer this two bedroom detached bungalow of standard brick built construction located in the popular coastal village of Eccles on Sea. This nicely located property is situated just a short distance away from the beach and offers lots of potential for modernisation and refurbishment. The property offers accommodation including an entrance hall, lounge/diner, garden room, kitchen, two bedrooms and a 'wet room' style shower room. The property offers oil fired central heating, PV solar panels and battery storage. Outside is a pleasant enclosed rear garden and off road parking. Offered with no onward chain. Early viewing is highly recommended.