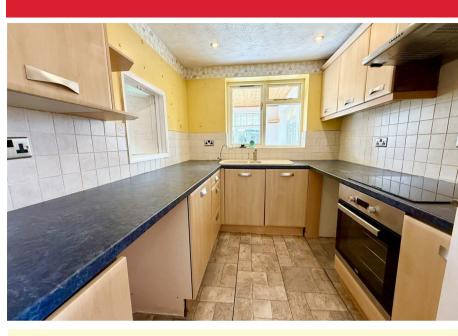

# Kitchen 9'6" x 7'3" (2.91m x 2.21m)

Rear inward facing window, a range of fitted kitchen units with rolled edge work surface and tiled splash back, sink drainer with mixer tap, integrated electric oven, ceramic hob and extractor, plumbing for washing machine.