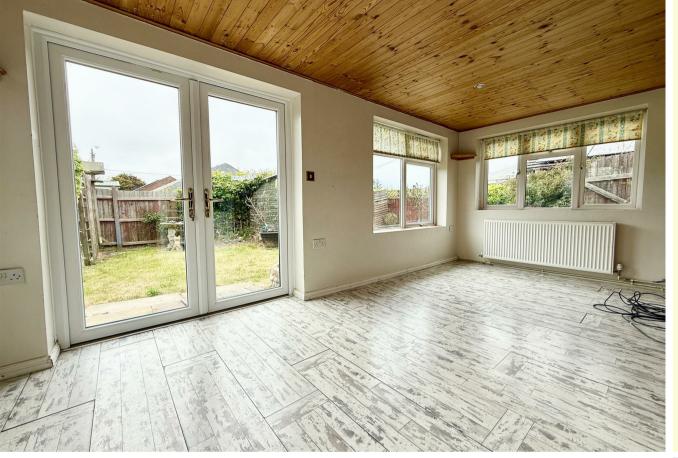

# Garden Room 17'3" x 7'9" (5.28m x 2.38m)

Triple aspect room with windows to side and rear and glazed doors leading to rear garden, power points, radiator.