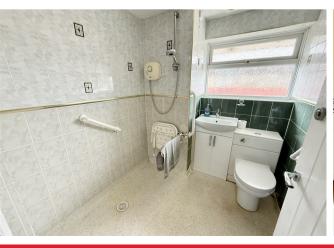

#### **Shower Room**

Wet room style shower room with non slip flooring and floor drain, electric shower over, hand wash basin, low level w.c., extractor.