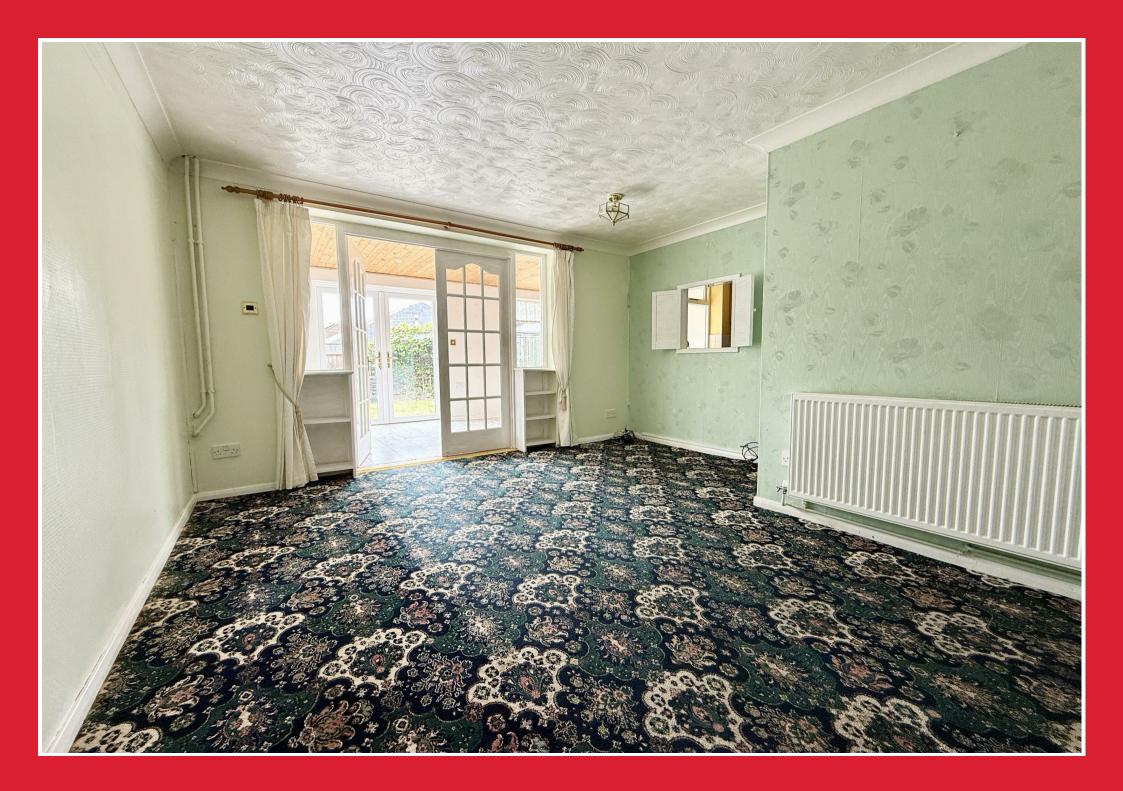

Lounge/Diner 16'0" x 13'2" at max (4.88m x 4.02m at max) Windows and glazed French doors leading to garden room, power points, radiator.

# Garden Room 17'3" x 7'9" (5.28m x 2.38m)

Triple aspect room with windows to side and rear and glazed doors leading to rear garden, power points, radiator.