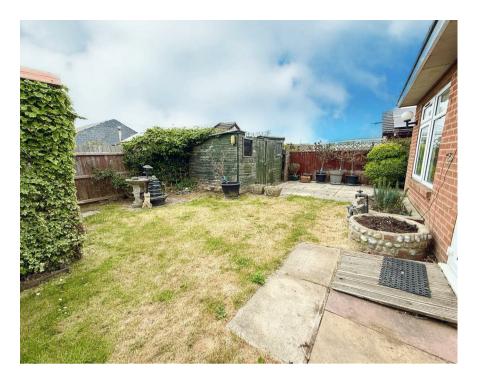

#### Outside

The property offers driveway parking to side with gardens to front and rear, two timber garden sheds, uPVC oil storage tank, external power points, water supply and lighting.