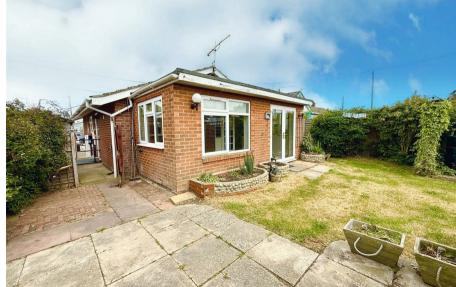

#### Outside

The property offers driveway parking to side with gardens to front and rear, two timber garden sheds, uPVC oil storage tank, external power points, water supply and lighting.