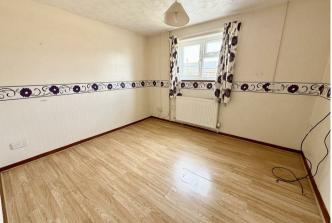

#### Bedroom 1 13'4" x 9'8" (4.08m x 2.96m)

Front facing window, power points, telephone point, radiator.

# Bedroom 2 10'8" x 9'9" (3.27m x 2.98m)

Window to front aspect, power points, radiator.