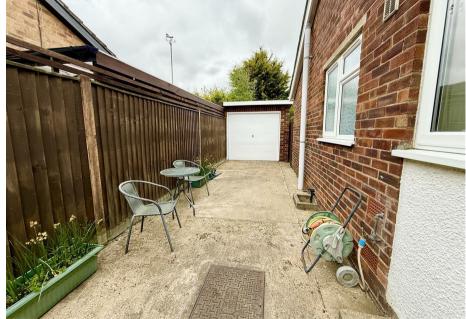

### Outside

The property occupies a pleasant position with a lawned front garden and driveway extending to the side through double gates leading onto garage. To the rear, there is a generous garden, laid to lawn with pathways and a variety of shrubbery and planting to borders, timber garden shed and summerhouse.

#### Garage 17'2" x 8'2" (5.25m x 2.5m)

With front facing up and over door, windows to side and rear, side service door, power and lighting.