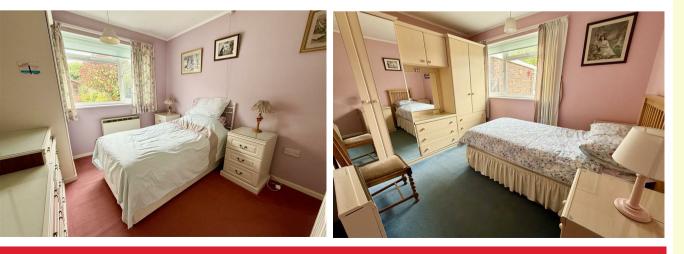

#### Bedroom 1 11'4" x 9'6" (3.46m x 2.9m)

Window to rear aspect, storage heater, power points, built-in wardrobe with cupboard over.

# Bedroom 2 11'1" x 8'11" extending to 11'4" (3.4m x 2.73m extending to 3.46m)

Window to rear aspect, storage heater, power points.