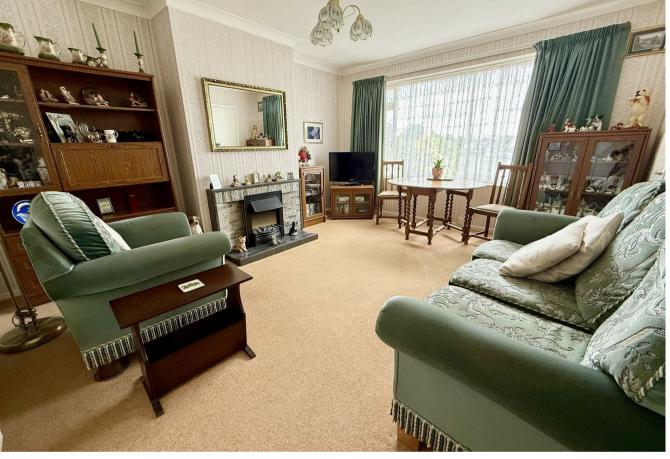

#### Lounge 14'10" x 12'7" (4.54m x 3.85m)

Window to front aspect, storage heater, power points, television point, tiled fireplace surround and hearth, door giving access to;