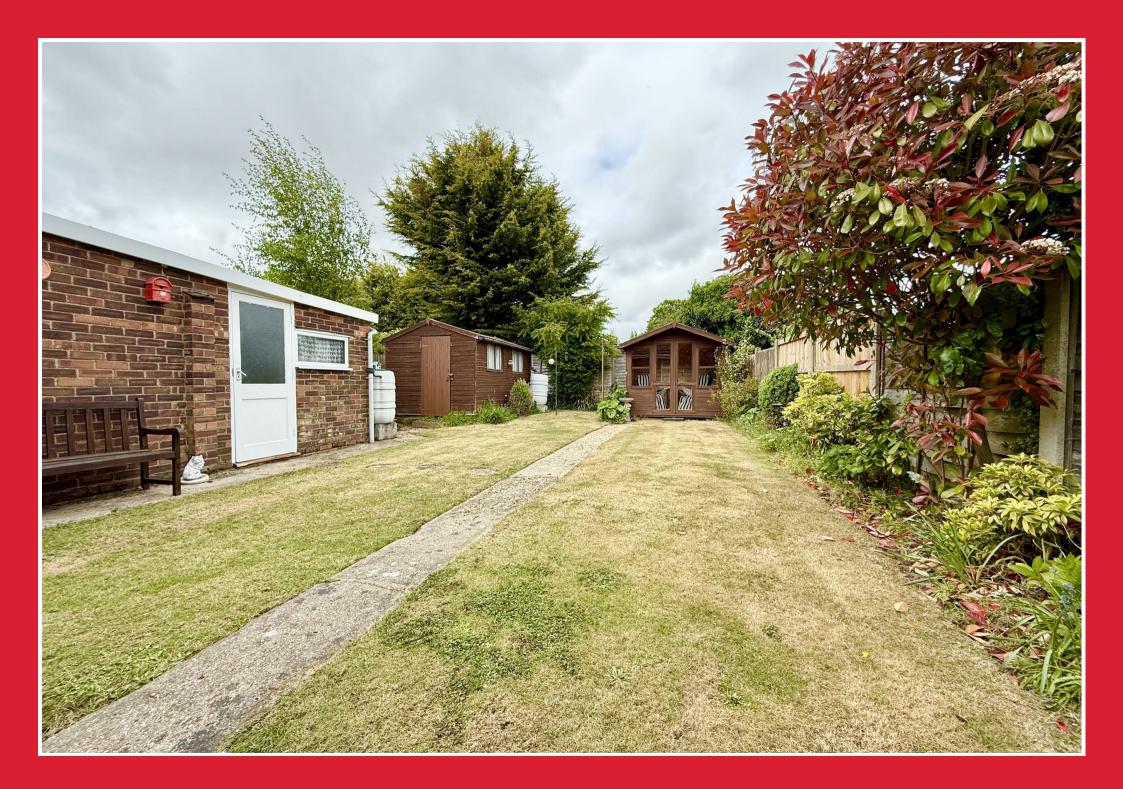

### Outside

The property occupies a pleasant position with a lawned front garden and driveway extending to the side through double gates leading onto garage. To the rear, there is a generous garden, laid to lawn with pathways and a variety of shrubbery and planting to borders, timber garden shed and summerhouse.