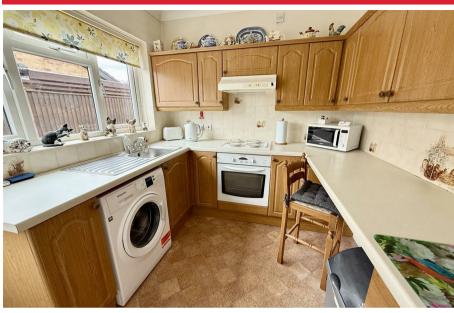

### Kitchen 9'10" x 7'11" (3.02m x 2.42m)

Window to side aspect, part glazed door to side, a range of fitted kitchen units with rolled edge work surface with tiled splash backs, stainless steel sink drainer with mixer tap, plumbing for washing machine, integrated electric oven, hob and extractor, space for fridge-freezer.