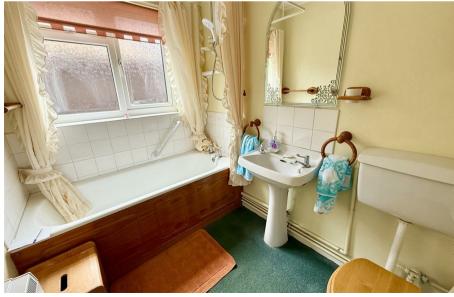

#### Bathroom

Side facing obscure glazed window, panelled bath with tiled surround, electric shower over, pedestal hand wash basin with tiled splash back, low level w.c.