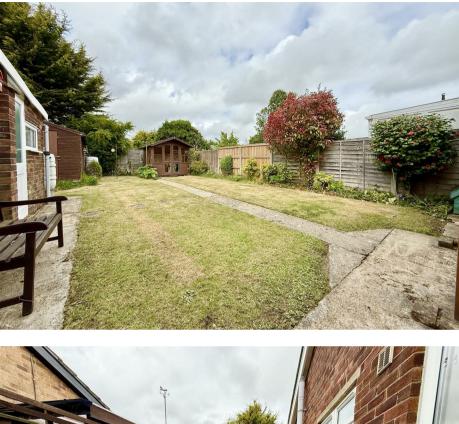

### Outside

The property occupies a pleasant position with a lawned front garden and driveway extending to the side through double gates leading onto garage. To the rear, there is a generous garden, laid to lawn with pathways and a variety of shrubbery and planting to borders, timber garden shed and summerhouse.