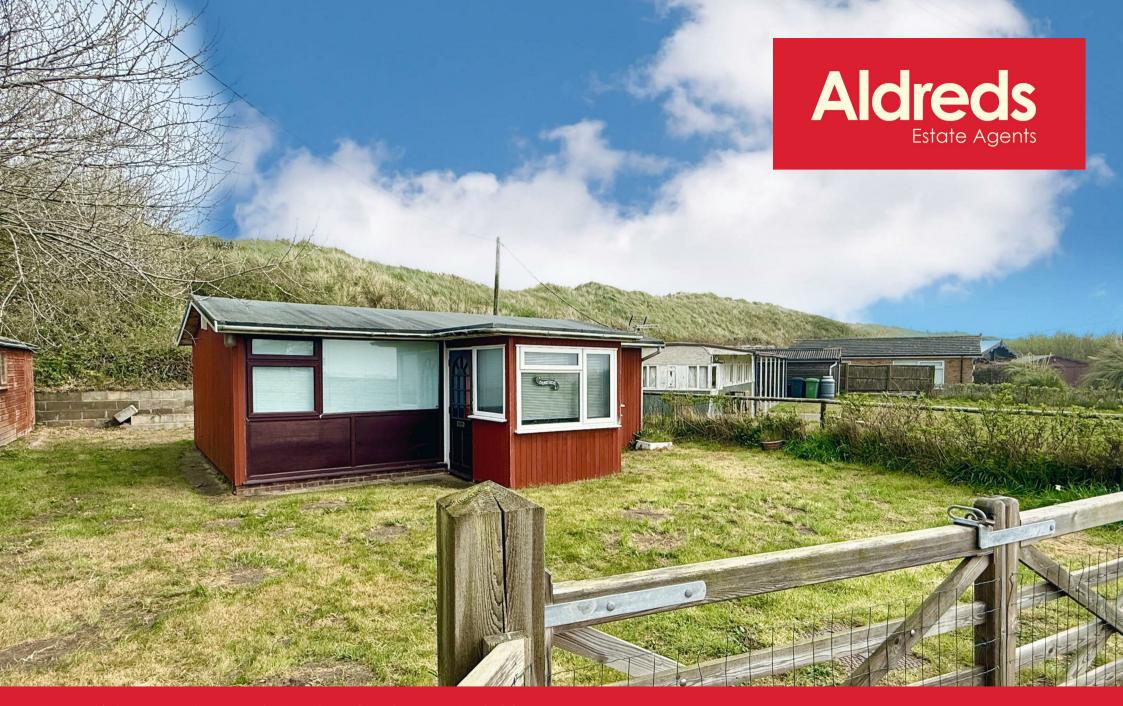

- Desirable Coastal Position
- Direct Access To The Beach Beyond
- Well Presented Throughout
- A Rarely Available Location
- Early Internal Viewing Is Highly Recommended

Aldreds are pleased to offer this two bedroom detached bungalow of non-standard construction, situated in a hugely desirable position backing onto the dunes at North Gap in Eccles on Sea. This spacious property would ideally suit those looking for a holiday home/let by the beach and offers accommodation including an open plan living/dining/kitchen space and porch, two bedrooms, shower room and separate w.c. The property benefits from lawned surrounding gardens with direct access over the dunes to the beach and an additional area of land across Beach Road, providing extra parking space. Offered with no onward chain, early internal viewing is highly recommended to appreciate.

#### Outside

The property is located in a desirable position on Beach Road, tucked just in from the dunes. Vehicular access is via timber five bar gates to the lawned front garden area. The property further offers an additional parcel of land across Beach Road, again accessed via double timber five bar gates providing additional parking and leisure space. The grounds to the property extend to the side and the rear and are laid to grass with a timber garden shed which insulated is with power. To the rear of the property is a gate providing steep pathway access over the dunes to the beach beyond.