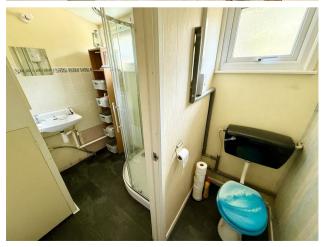

# Shower Room

Obscure glazed window to rear aspect, hand wash basin with tiled splash back, shower cubicle with electric shower, airing cupboard housing hot water cylinder with immersion heater, electric underfloor heating, doorway giving access to;

# O. .t.: -1.-

Separate W.C.

Rear facing obscure glazed window, electric underfloor heating, low level w.c.