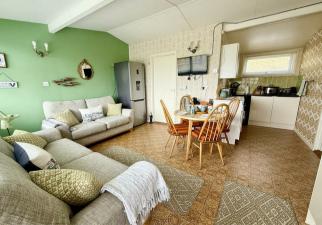

# Open Plan Living/Dining/Kitchen Area 14'9" x 18'0" reducing to 11'6" (4.5m x 5.49m reducing to 3.53m)

A spacious double aspect room with windows to front and rear, a range of fitted kitchen units with integrated microwave, power points, electric cooker point, wall lighting, television point, doors leading off;