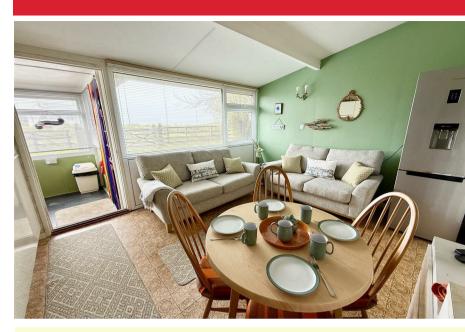

- Desirable Coastal Position
- Direct Access To The Beach Beyond
- Well Presented Throughout
- A Rarely Available Location
- Early Internal Viewing Is Highly Recommended

Aldreds are pleased to offer this two bedroom detached bungalow of non-standard construction, situated in a hugely desirable position backing onto the dunes at North Gap in Eccles on Sea. This spacious property would ideally suit those looking for a holiday home/let by the beach and offers accommodation including an open plan living/dining/kitchen space and porch, two bedrooms, shower room and separate w.c. The property benefits from lawned surrounding gardens with direct access over the dunes to the beach and an additional area of land across Beach Road, providing extra parking space. Offered with no onward chain, early internal viewing is highly recommended to appreciate.

# Open Plan Living/Dining/Kitchen Area 14'9" x 18'0" reducing to 11'6" (4.5m x 5.49m reducing to 3.53m)

A spacious double aspect room with windows to front and rear, a range of fitted kitchen units with integrated microwave, power points, electric cooker point, wall lighting, television point, doors leading off;