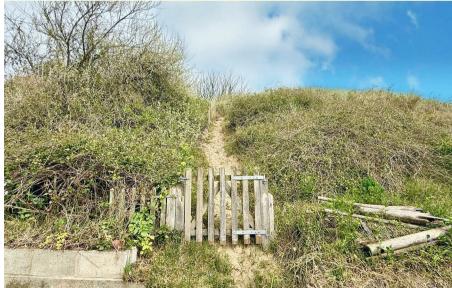

#### Outside

The property is located in a desirable position on Beach Road, tucked just in from the dunes. Vehicular access is via timber five bar gates to the lawned front garden area. The property further offers an additional parcel of land across Beach Road, again accessed via double timber five bar gates providing additional parking and leisure space. The grounds to the property extend to the side and the rear and are laid to grass with a timber garden shed which insulated is with power. To the rear of the property is a gate providing steep pathway access over the dunes to the beach beyond.