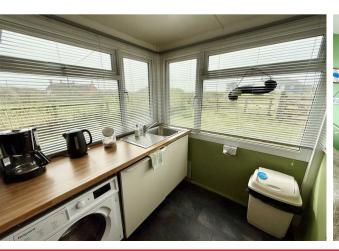

### Porch/Kitchen Area 6'5" x 6'1" (1.96m x 1.87m)

Windows to front and side aspects, part glazed entrance door, fitted base unit with rolled edge work surface, stainless steel sink drainer with mono bloc tap, integrated dishwasher, plumbing for washing machine, power points, wall light, electric underfloor heating, doorway giving access to;