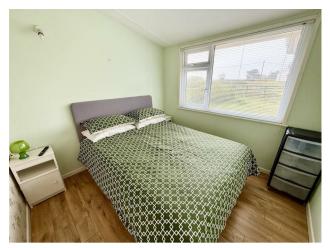

## Bedroom 1 8'10" x 8'10" (2.7m x 2.7m)

Window to front aspect, power points with usb charging, wall light.

# Bedroom 2 8'10" x 8'10" (2.7m x 2.7m)

Window to rear aspect, power points, wall light.