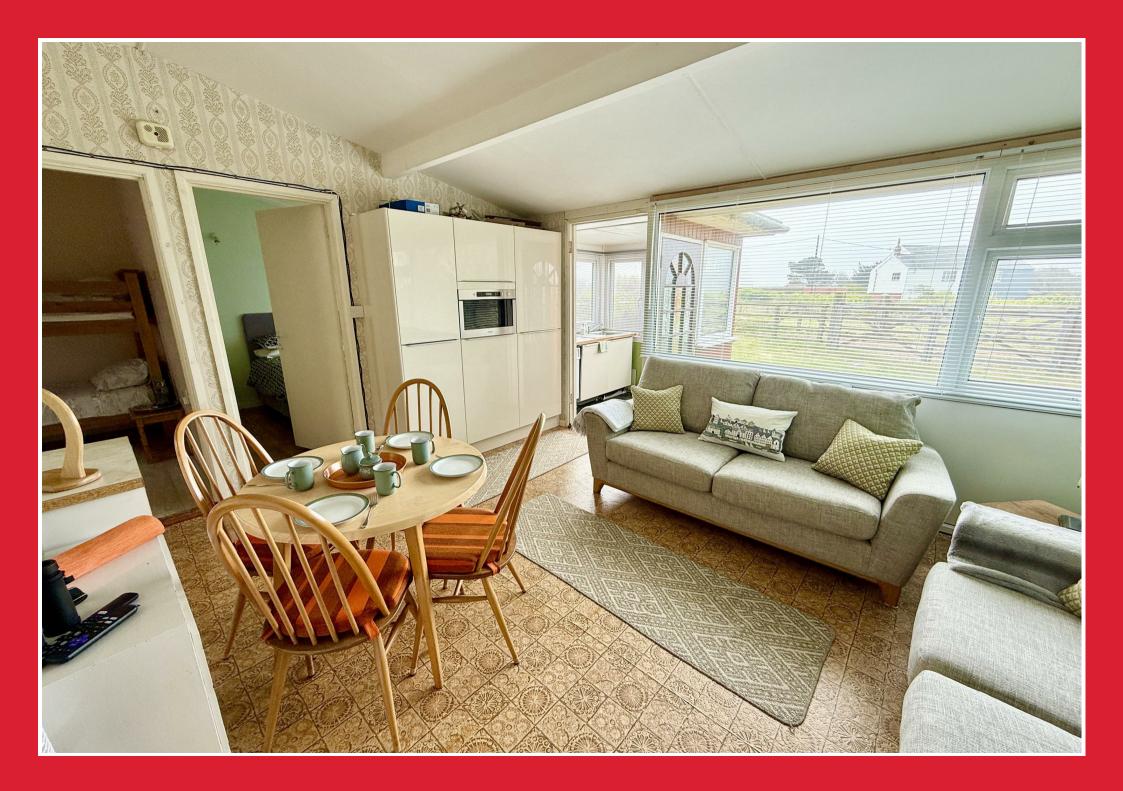

# Open Plan Living/Dining/Kitchen Area 14'9" x 18'0" reducing to 11'6" (4.5m x 5.49m reducing to 3.53m)

A spacious double aspect room with windows to front and rear, a range of fitted kitchen units with integrated microwave, power points, electric cooker point, wall lighting, television point, doors leading off;