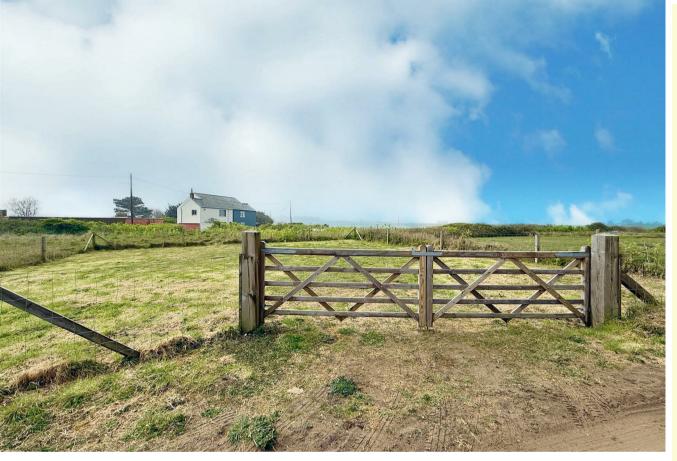

#### Outside

The property is located in a desirable position on Beach Road, tucked just in from the dunes. Vehicular access is via timber five bar gates to the lawned front garden area. The property further offers an additional parcel of land across Beach Road, again accessed via double timber five bar gates providing additional parking and leisure space. The grounds to the property extend to the side and the rear and are laid to grass with a timber garden shed which insulated is with power. To the rear of the property is a gate providing steep pathway access over the dunes to the beach beyond.