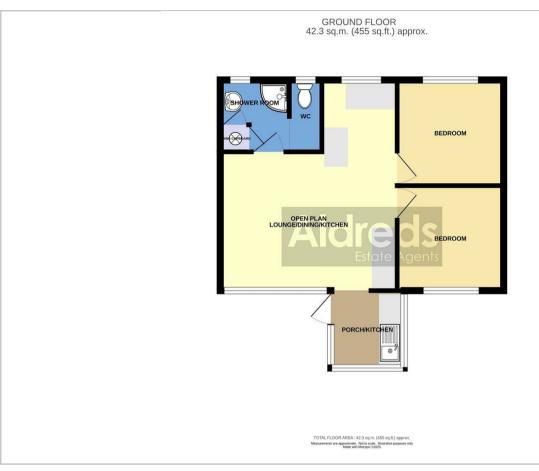

gnposted Hempstead & Eccles on Sea, passing Church Lane on the left hand side, turn left sign posted North Gap. Continue towards the end of the road, as the road bears to the right, turning left into the unmade, sandy Beach Road, where the property can be located a short way along on the right hand side.



# Location

Eccles on Sea is rural coastal village with a lovely sandy beach, situated on the North East Coast between Happisburgh and Sea Palling. This area of Beach Road runs South of the Bush Estate to North Gap and is often an overlooked gem of a coastal location. The Broadland town of Stalham is approximately four miles away with facilities including a variety of shops, schools, health centre, post office and a supermarket.

# Reference PJL/S9935









Floor Plans Location Map





# **Energy Performance Graph**



# Viewing

Please contact our Aldreds Stalham Office on 01692 581089 if you wish to arrange a viewing appointment for this property or require further information.

#### Disclaimer

These particulars are issued on an understanding that all negotiations shall be conducted through Messrs. Aldreds. Please note: Messrs. Aldreds for themselves and for the vendors or lessors of this property whose ageistences to condition and experiences to the experiences to condition and experiences to the experience tof the experience to the experience to the experience to the exper

Aldreds are pleased to be working with Mortgage Advice Bureau. They're an award-winning mortgage broker with over 1,400 advisers across the UK, and have access to over 12,000 mortgage product