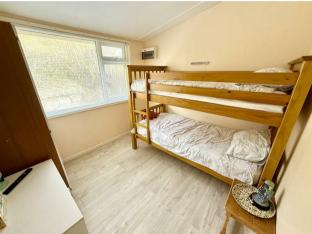

## Bedroom 1 8'10" x 8'10" (2.7m x 2.7m)

Window to front aspect, power points with usb charging, wall light.

# Bedroom 2 8'10" x 8'10" (2.7m x 2.7m)

Window to rear aspect, power points, wall light.