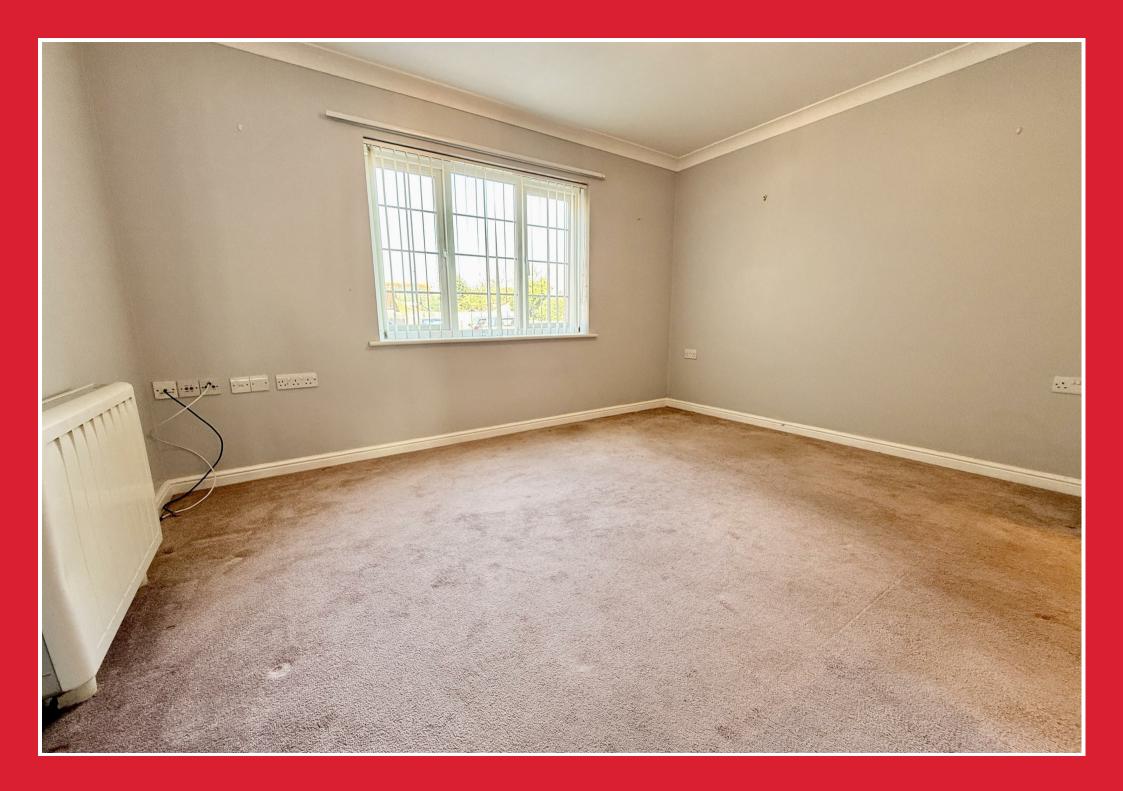

#### Lounge 12'9" x 9'11" (3.91m x 3.03m)

Window to front aspect, storage heater, power points, television point, two telephone points, open plan access to:

#### Bedroom 1 10'9" x 9'2" (3.28m x 2.8m)

Rear facing window, power points, television point, wall-mounted electric heater.

# Bedroom 2 7'3" x 6'11" (2.21m x 2.11m)

Window to rear aspect, wall-mounted electric heater, power points, telephone point, built-in wardrobe.