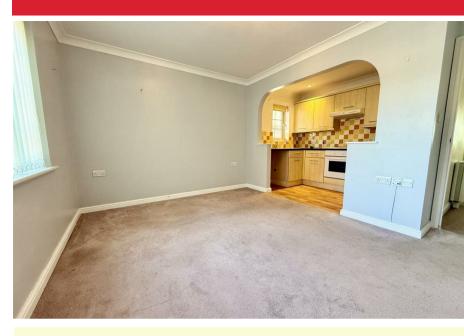

#### Lounge 12'9" x 9'11" (3.91m x 3.03m)

Window to front aspect, storage heater, power points, television point, two telephone points, open plan access to:

#### Kitchen 9'2" x 5'8" (2.8m x 1.74m)

Window to side aspect, a range of fitted kitchen units with rolled edge work surface and tiled splash backs, stainless steel sink drainer with mixer tap, integrated electric oven, hob and extractor, plumbing for washing machine.