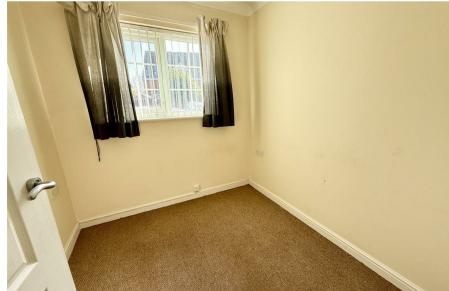

#### Bedroom 1 10'9" x 9'2" (3.28m x 2.8m)

Rear facing window, power points, television point, wall-mounted electric heater.

# Bedroom 2 7'3" x 6'11" (2.21m x 2.11m)

Window to rear aspect, wall-mounted electric heater, power points, telephone point, built-in wardrobe.