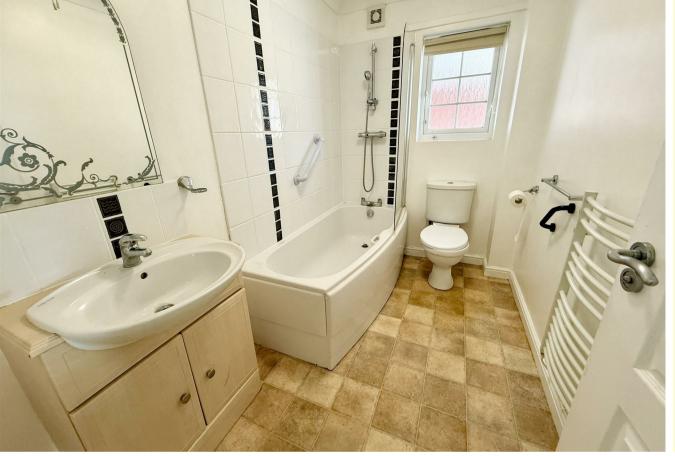

#### Bathroom

Side facing obscure glazed window, low level WC, panelled bath with shower over, shower screen and tiled surround, hand wash basin within a fitted storage unit, tiled splashbacks, shavers point with light, heated towel rail, ventilation.