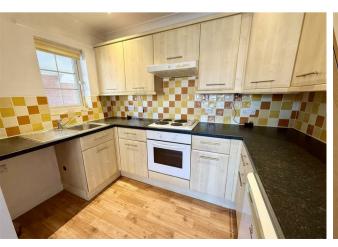

#### Kitchen 9'2" x 5'8" (2.8m x 1.74m)

Window to side aspect, a range of fitted kitchen units with rolled edge work surface and tiled splash backs, stainless steel sink drainer with mixer tap, integrated electric oven, hob and extractor, plumbing for washing machine.