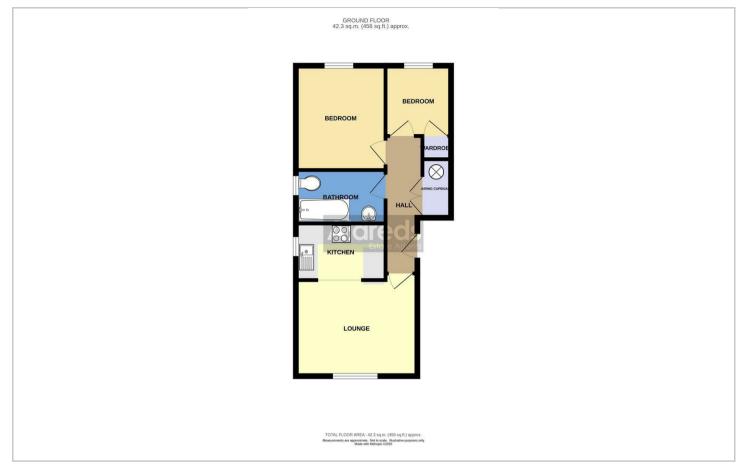

# Hallway

Storage heater, airing cupboard housing pressurised hot water cylinder, power point, doors leading off.

#### Lounge 12'9" x 9'11" (3.91m x 3.03m)

Window to front aspect, storage heater, power points, television point, two telephone points, open plan access to:

#### Kitchen 9'2" x 5'8" (2.8m x 1.74m)

Window to side aspect, a range of fitted kitchen units with rolled edge work surface and tiled splash backs, stainless steel sink drainer with mixer tap, integrated electric oven, hob and extractor, plumbing for washing machine.

#### Bedroom 1 10'9" x 9'2" (3.28m x 2.8m)

Rear facing window, power points, television point, wall-mounted electric heater.

# Bedroom 2 7'3" x 6'11" (2.21m x 2.11m)

Window to rear aspect, wall-mounted electric heater, power points, telephone point, built-in wardrobe.

#### Bathroom

Side facing obscure glazed window, low level WC, panelled bath with shower over, shower screen and tiled surround, hand wash basin within a fitted storage unit, tiled splashbacks, shavers point with light, heated towel rail, ventilation.