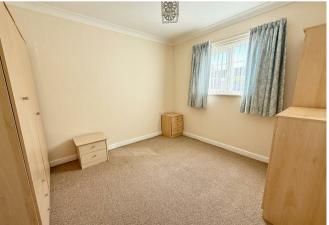

#### Bedroom 1 10'9" x 9'2" (3.28m x 2.8m)

Rear facing window, power points, television point, wall-mounted electric heater.

# Bedroom 2 7'3" x 6'11" (2.21m x 2.11m)

Window to rear aspect, wall-mounted electric heater, power points, telephone point, built-in wardrobe.