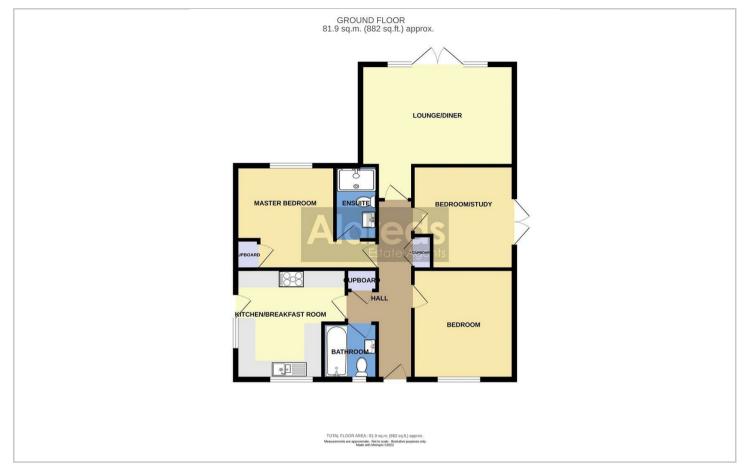

#### Entrance Hall

Part glazed solid wood entrance door, radiator, power points, two cupboards, mains smoke detector, doors leading off;

#### Kitchen Breakfast Room

A spacious double aspect room, beautifully fitted out with a range of modern contemporary units with work surface and tiled splash back, stainless steel sink drainer with mixer tap, integrated breakfast bar, radiator, range cooker with a stainless steel and glass chimney extractor over, integrated fridge-freezer, washing machine and dishwasher, part glazed door giving access to side, LED ceiling inset lighting, telephone point.

## Bathroom

Obscure glazed window to front aspect, fully tiled walls and floor, white suite comprising of panelled bath with shower over and shower screen, low level w.c., pedestal hand wash basin with mono bloc tap, heated towel rail, ventilation.

## Lounge

A spacious room overlooking the rear garden with glazed French doors with glazed side panels, radiator, power points, television point.

# Master Bedroom 11'3" x 10'9" plus doorwell (3.43 x 3.28 plus doorwell)

Window to rear aspect, radiator, power points, built-in cupboard, door giving access to;

#### **En-Suite Shower Room**

With fully tiled walls and floor, double size shower cubicle with raindrop showerhead, LED inset ceiling lighting, ventilation, low level w.c., hand wash basin within a fitted vanity unit with mono bloc tap, heated towel rail.

# Bedroom 2 11'10" x 10'11" (3.61 x 3.33)

Window to front aspect, radiator, power points, television point.

# Bedroom 3 11'3" x 11'0" at max (3.43 x 3.35 at max)

Currently used as a second sitting room/office, glazed French doors to side, power points, telephone point, television point.

# Floor Plans Location Map