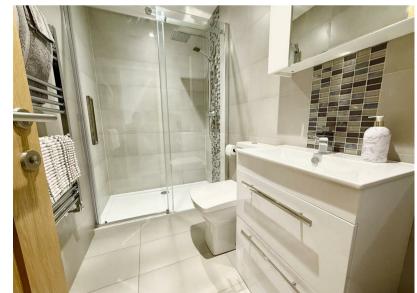

## Bathroom

Obscure glazed window to front aspect, fully tiled walls and floor, white suite comprising of panelled bath with shower over and shower screen, low level w.c., pedestal hand wash basin with mono bloc tap, heated towel rail, ventilation.

#### **En-Suite Shower Room**

With fully tiled walls and floor, double size shower cubicle with raindrop showerhead, LED inset ceiling lighting, ventilation, low level w.c., hand wash basin within a fitted vanity unit with mono bloc tap, heated towel rail.