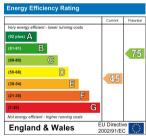

## Energy Performance Certificate (EPC)

EPC Rating: E - (A number of improvements and extension to the property have taken place, including replacement windows and central heating system since the last EPC assessment)

# **Energy Performance Graph**