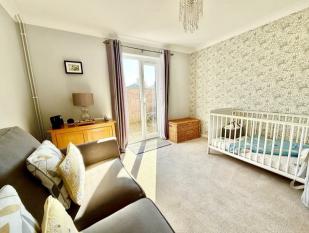

# Bedroom 2 11'10" x 10'11" (3.61 x 3.33)

Window to front aspect, radiator, power points, television point.

# Bedroom 3 11'3" x 11'0" at max (3.43 x 3.35 at max)

Currently used as a second sitting room/office, glazed French doors to side, power points, telephone point, television point.