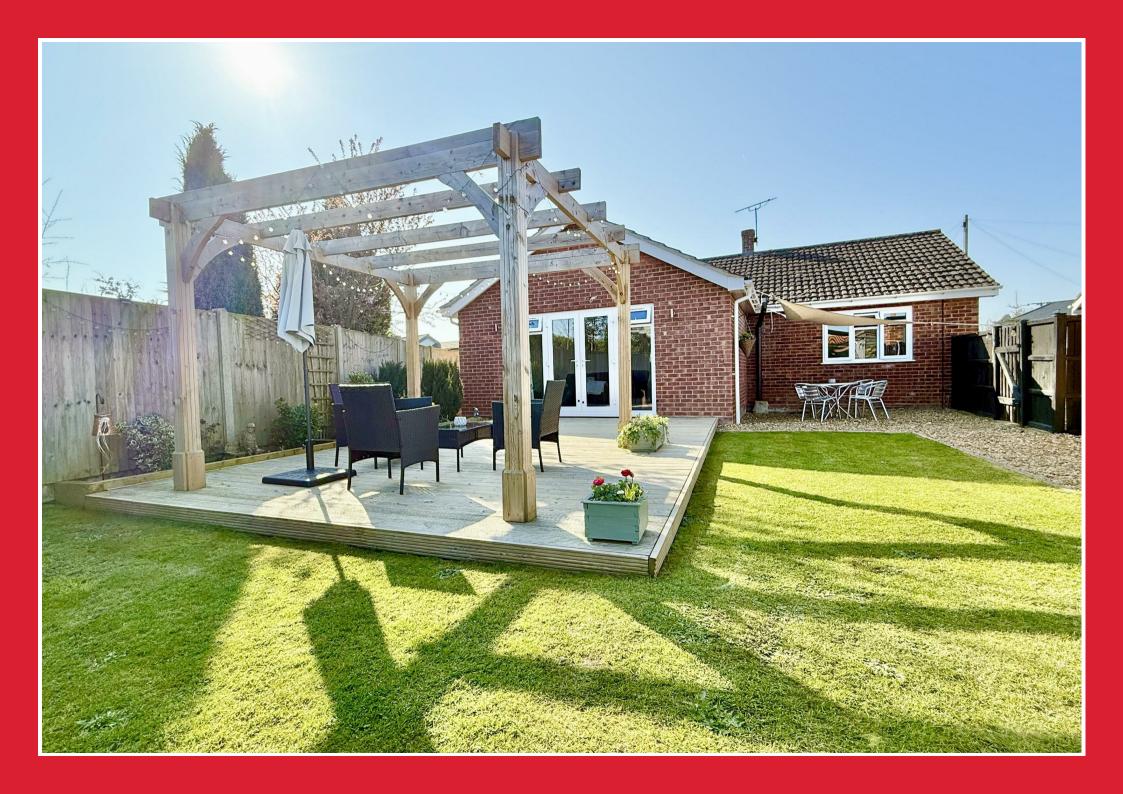

#### Outside

The property sits well back from Church Road, accessed via a long private shingle driveway through a timber five bar gate to a large parking and turning area with additional gate to side and driveway leading on to a single garage. The property offers a delightful spacious rear garden, nicely enclosed with close board panel fencing to boundaries, mainly laid to lawn, timber summerhouse and a selection of well-stocked beds and borders. A particular feature of the garden is the recently installed, large timber deck and pergola by Dunster House - a wonderful space to sit and enjoy the garden, To the side of the property, there is a shingled area with a uPVC oil storage tank and an external oil fired combination boiler for hot water and central heating (approx a year old), small patio area. External lighting and water supply.