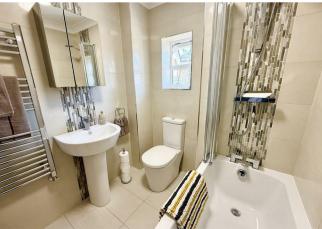

## Bathroom

Obscure glazed window to front aspect, fully tiled walls and floor, white suite comprising of panelled bath with shower over and shower screen, low level w.c., pedestal hand wash basin with mono bloc tap, heated towel rail, ventilation.