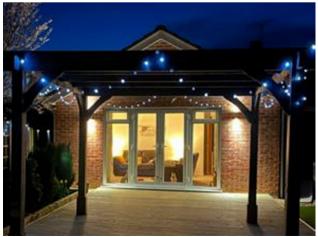

#### Outside

The property sits well back from Church Road, accessed via a long private shingle driveway through a timber five bar gate to a large parking and turning area with additional gate to side and driveway leading on to a single garage. The property offers a delightful spacious rear garden, nicely enclosed with close board panel fencing to boundaries, mainly laid to lawn, timber summerhouse and a selection of well-stocked beds and borders. A particular feature of the garden is the recently installed, large timber deck and pergola by Dunster House - a wonderful space to sit and enjoy the garden, To the side of the property, there is a shingled area with a uPVC oil storage tank and an external oil fired combination boiler for hot water and central heating (approx a year old), small patio area. External lighting and water supply.