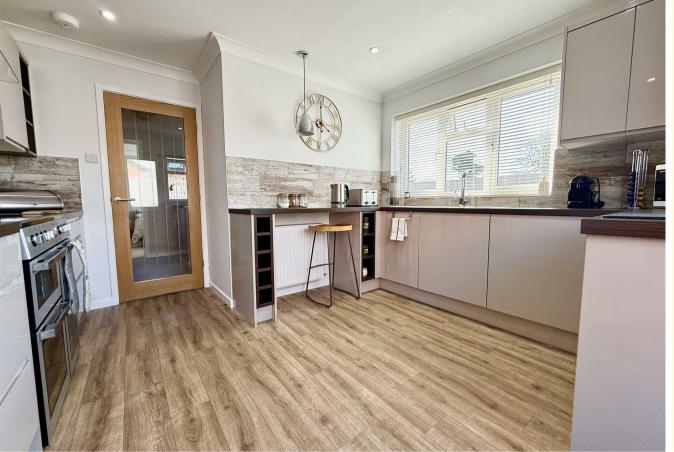

#### Kitchen Breakfast Room

A spacious double aspect room, beautifully fitted out with a range of modern contemporary units with work surface and tiled splash back, stainless steel sink drainer with mixer tap, integrated breakfast bar, radiator, range cooker with a stainless steel and glass chimney extractor over, integrated fridge-freezer, washing machine and dishwasher, part glazed door giving access to side, LED ceiling inset lighting, telephone point.