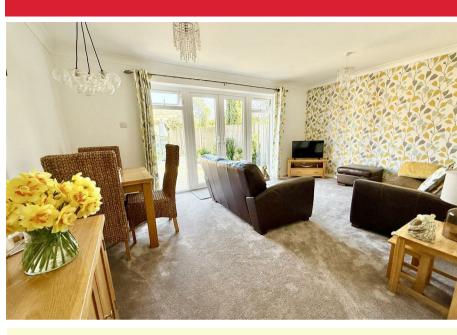

## Lounge

A spacious room overlooking the rear garden with glazed French doors with glazed side panels, radiator, power points, television point.