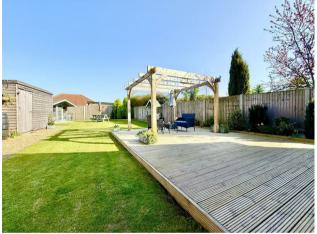

#### Outside

The property sits well back from Church Road, accessed via a long private shingle driveway through a timber five bar gate to a large parking and turning area with additional gate to side and driveway leading on to a single garage. The property offers a delightful spacious rear garden, nicely enclosed with close board panel fencing to boundaries, mainly laid to lawn, timber summerhouse and a selection of well-stocked beds and borders. A particular feature of the garden is the recently installed, large timber deck and pergola by Dunster House - a wonderful space to sit and enjoy the garden, To the side of the property, there is a shingled area with a uPVC oil storage tank and an external oil fired combination boiler for hot water and central heating (approx a year old), small patio area. External lighting and water supply.