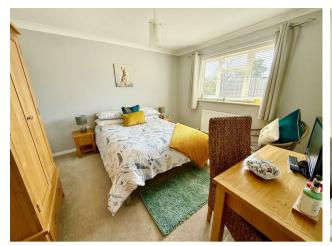

# Master Bedroom 11'3" x 10'9" plus doorwell (3.43 x 3.28 plus doorwell)

Window to rear aspect, radiator, power points, built-in cupboard, door giving access to;

#### **En-Suite Shower Room**

With fully tiled walls and floor, double size shower cubicle with raindrop showerhead, LED inset ceiling lighting, ventilation, low level w.c., hand wash basin within a fitted vanity unit with mono bloc tap, heated towel rail.

# Bedroom 2 11'10" x 10'11" (3.61 x 3.33)

Window to front aspect, radiator, power points, television point.

# Bedroom 3 11'3" x 11'0" at max (3.43 x 3.35 at max)

Currently used as a second sitting room/office, glazed French doors to side, power points, telephone point, television point.