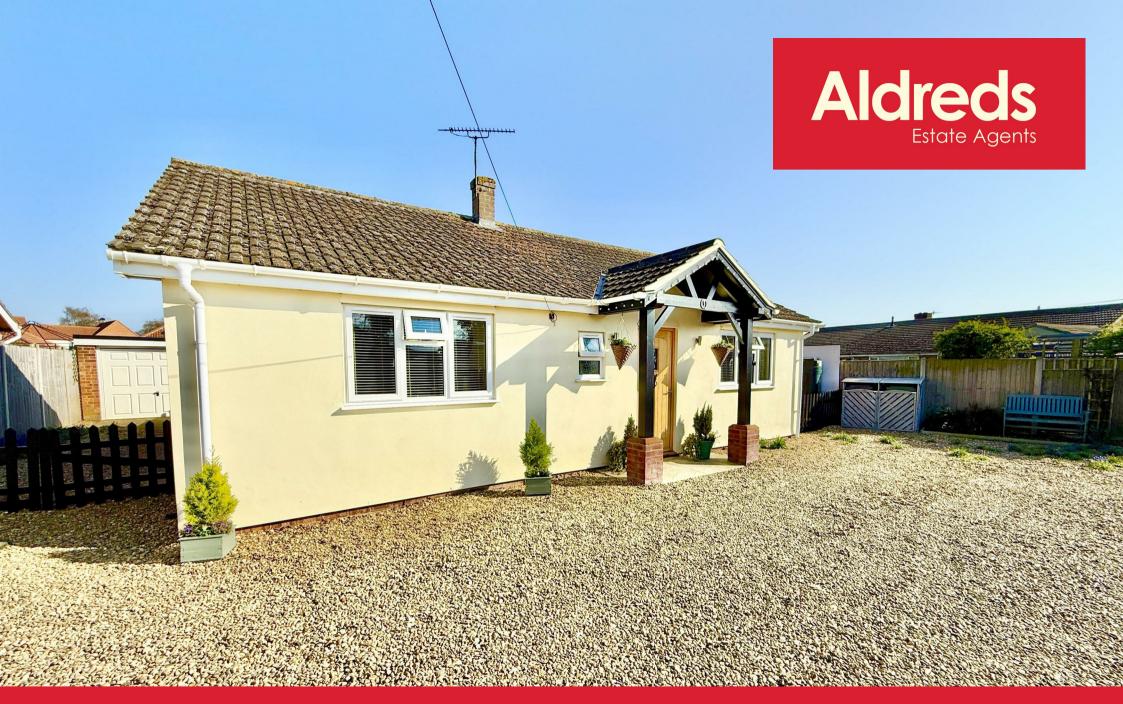

Aldreds are delighted to offer this comprehensively refurbished and extended bungalow, located in a desirable tucked away position in the Broadland village of Catfield. This spacious detached home offers accommodation including an entrance hall, lounge/diner, kitchen/breakfast room, three double bedrooms, master en-suite shower room and a bathroom. The property benefits from modern, high quality fixtures and fittings throughout, and has been re-wired, and had a new central heating system installed by the current owners. Set well back from the road, the property offers a large driveway parking area and a detached single garage with a delightful enclosed, spacious rear garden. Early internal viewing is strongly recommended to appreciate this well appointed property which is offered with no onward chain.

#### Outside

The property sits well back from Church Road, accessed via a long private shingle driveway through a timber five bar gate to a large parking and turning area with additional gate to side and driveway leading on to a single garage. The property offers a delightful spacious rear garden, nicely enclosed with close board panel fencing to boundaries, mainly laid to lawn, timber summerhouse and a selection of well-stocked beds and borders. A particular feature of the garden is the recently installed, large timber deck and pergola by Dunster House - a wonderful space to sit and enjoy the garden, To the side of the property, there is a shingled area with a uPVC oil storage tank and an external oil fired combination boiler for hot water and central heating (approx a year old), small patio area. External lighting and water supply.