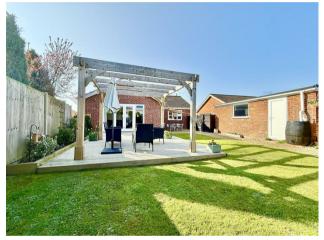

#### Outside

The property sits well back from Church Road, accessed via a long private shingle driveway through a timber five bar gate to a large parking and turning area with additional gate to side and driveway leading on to a single garage. The property offers a delightful spacious rear garden, nicely enclosed with close board panel fencing to boundaries, mainly laid to lawn, timber summerhouse and a selection of well-stocked beds and borders. A particular feature of the garden is the recently installed, large timber deck and pergola by Dunster House - a wonderful space to sit and enjoy the garden, To the side of the property, there is a shingled area with a uPVC oil storage tank and an external oil fired combination boiler for hot water and central heating (approx a year old), small patio area. External lighting and water supply.