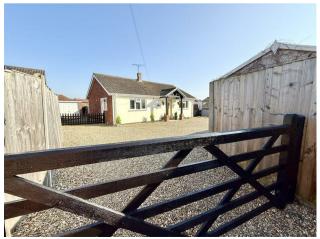

Aldreds are delighted to offer this comprehensively refurbished and extended bungalow, located in a desirable tucked away position in the Broadland village of Catfield. This spacious detached home offers accommodation including an entrance hall, lounge/diner, kitchen/breakfast room, three double bedrooms, master en-suite shower room and a bathroom. The property benefits from modern, high quality fixtures and fittings throughout, and has been re-wired, and had a new central heating system installed by the current owners. Set well back from the road, the property offers a large driveway parking area and a detached single garage with a delightful enclosed, spacious rear garden. Early internal viewing is strongly recommended to appreciate this well appointed property which is offered with no onward chain.

#### Outside

The property sits well back from Church Road, accessed via a long private shingle driveway through a timber five bar gate to a large parking and turning area with additional gate to side and driveway leading on to a single garage. The property offers a delightful spacious rear garden, nicely enclosed with close board panel fencing to boundaries, mainly laid to lawn, timber summerhouse and a selection of well-stocked beds and borders. A particular feature of the garden is the recently installed, large timber deck and pergola by Dunster House - a wonderful space to sit and enjoy the garden, To the side of the property, there is a shingled area with a uPVC oil storage tank and an external oil fired combination boiler for hot water and central heating (approx a year old), small patio area. External lighting and water supply.