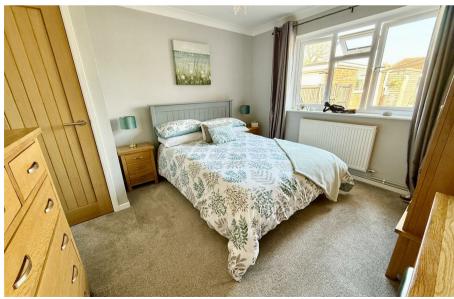

# Master Bedroom 11'3" x 10'9" plus doorwell (3.43 x 3.28 plus doorwell)

Window to rear aspect, radiator, power points, built-in cupboard, door giving access to;

# Bedroom 2 11'10" x 10'11" (3.61 x 3.33)

Window to front aspect, radiator, power points, television point.

# Bedroom 3 11'3" x 11'0" at max (3.43 x 3.35 at max)

Currently used as a second sitting room/office, glazed French doors to side, power points, telephone point, television point.