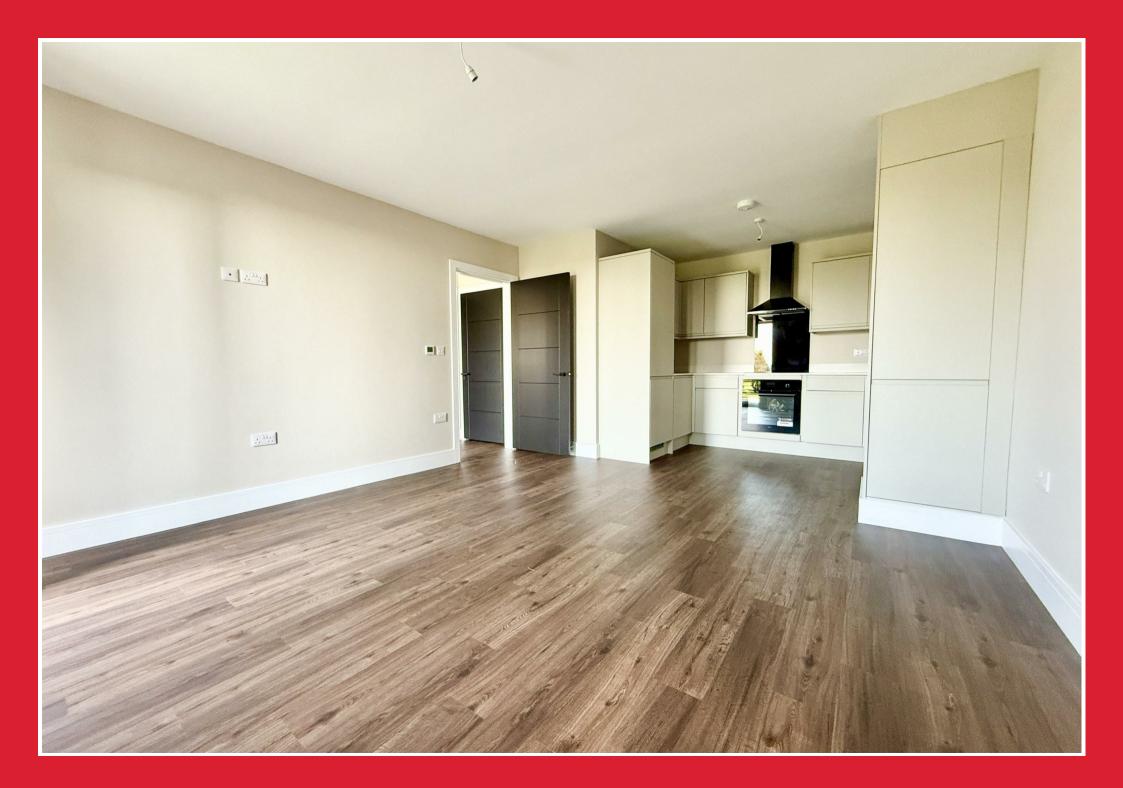

# Open Plan Living/Dining/Kitchen 20'11" at max 13'3" at max (6.39m at max 4.05m at max)

Window and door to front aspect opening onto large patio area and garden, power points, television point, thermostat control for under floor heating, built-in cupboard housing under floor heating manifold, access to kitchen area with a range of contemporary units with quartz worktop and upstand, inset sink with mixer tap, integrated electric oven, induction hob, chimney style extractor, dishwasher, washing machine, fridge-freezer, smoke detector.