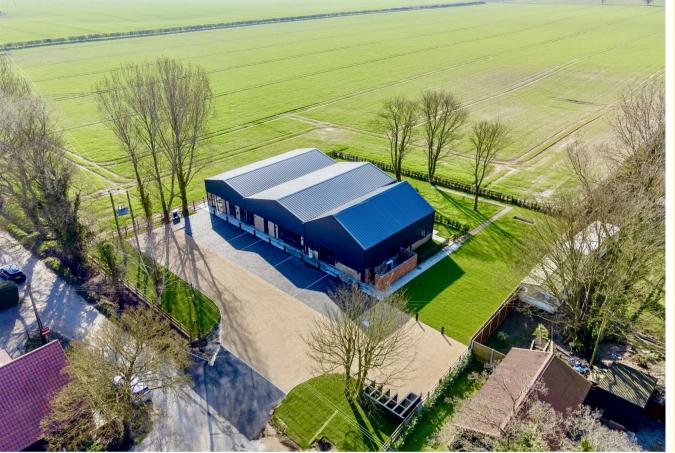

Aldreds are delighted to offer the first stage release of this exciting development of contemporary converted barns, located in a delightful rural location on the outskirts of the Broadland village of Rollesby. A particular feature of this development is the open outlook across far reaching farmland. Barn 2 offers a spacious open plan living/dining kitchen area, two double bedrooms and a shower room. The property offers under floor heating via an air source heat pump, anthracite grey uPVC sealed unit windows and doors, a modern fitted kitchen with quartz work surfaces and integrated appliances, parking space for two cars with EV charging, and a private garden area. Now complete and ready to move in!

#### Outside

The property offers two parking spaces with an EV charging point in a communal parking area and is accessed via pathway to the side of the building to an enclosed garden with large patio, recently turfed gardens with hedge planting. Beyond the garden area through a timber gate is an additional area of agricultural land.