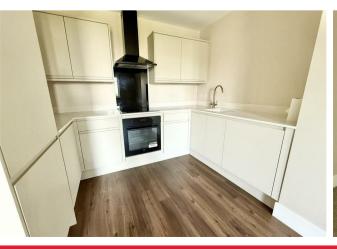

# Open Plan Living/Dining/Kitchen 20'11" at max 13'3" at max (6.39m at max 4.05m at max)

Window and door to front aspect opening onto large patio area and garden, power points, television point, thermostat control for under floor heating, built-in cupboard housing under floor heating manifold, access to kitchen area with a range of contemporary units with quartz worktop and upstand, inset sink with mixer tap, integrated electric oven, induction hob, chimney style extractor, dishwasher, washing machine, fridge-freezer, smoke detector.