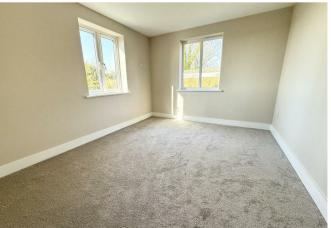

## Bedroom 1 12'8" x 10'6" (3.88m x 3.22m)

A double aspect room with windows to front and side allowing a superb view across the garden to open farmland beyond, power points, television point.

### Bedroom 2 12'8" x 9'10" (3.88m x 3.02m)

Window to side aspect, power points, television point.