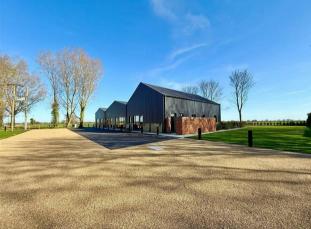

Barn 2 Heath Road, Rollesby, NR29 5HN £275,000

Aldreds are delighted to offer the first stage release of this exciting development of contemporary converted barns, located in a delightful rural location on the outskirts of the Broadland village of Rollesby. A particular feature of this development is the open outlook across far reaching farmland. Barn 2 offers a spacious open plan living/dining kitchen area, two double bedrooms and a shower room. The property offers under floor heating via an air source heat pump, anthracite grey uPVC sealed unit windows and doors, a modern fitted kitchen with quartz work surfaces and integrated appliances, parking space for two cars with EV charging, and a private garden area. Now complete and ready to move in!

#### Outside

The property offers two parking spaces with an EV charging point in a communal parking area and is accessed via pathway to the side of the building to an enclosed garden with large patio, recently turfed gardens with hedge planting. Beyond the garden area through a timber gate is an additional area of agricultural land.