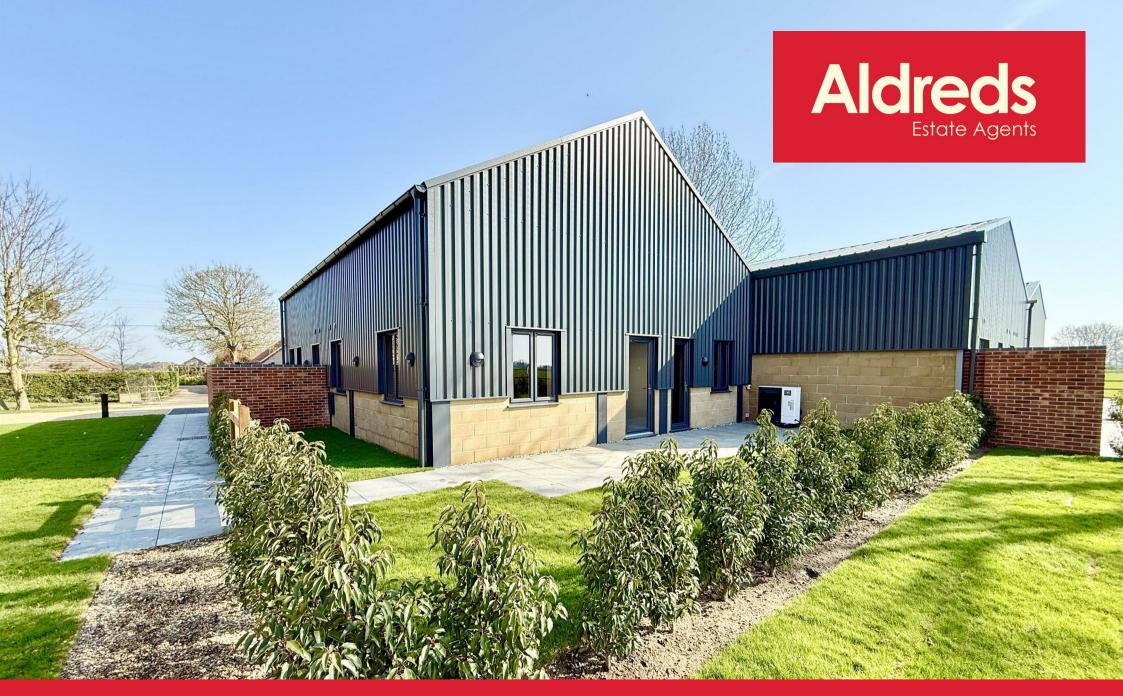

Barn 2 Heath Road, Rollesby, NR29 5HN £275,000

Aldreds are delighted to offer the first stage release of this exciting development of contemporary converted barns, located in a delightful rural location on the outskirts of the Broadland village of Rollesby. A particular feature of this development is the open outlook across far reaching farmland. Barn 2 offers a spacious open plan living/dining kitchen area, two double bedrooms and a shower room. The property offers under floor heating via an air source heat pump, anthracite grey uPVC sealed unit windows and doors, a modern fitted kitchen with quartz work surfaces and integrated appliances, parking space for two cars with EV charging, and a private garden area. Now complete and ready to move in!

#### Outside

The property offers two parking spaces with an EV charging point in a communal parking area and is accessed via pathway to the side of the building to an enclosed garden with large patio, recently turfed gardens with hedge planting. Beyond the garden area through a timber gate is an additional area of agricultural land.