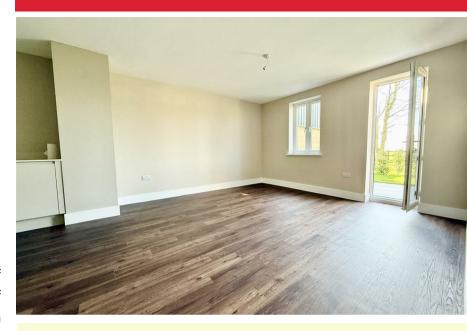

# Open Plan Living/Dining/Kitchen 20'11" at max 13'3" at max (6.39m at max 4.05m at max)

Window and door to front aspect opening onto large patio area and garden, power points, television point, thermostat control for under floor heating, built-in cupboard housing under floor heating manifold, access to kitchen area with a range of contemporary units with quartz worktop and upstand, inset sink with mixer tap, integrated electric oven, induction hob, chimney style extractor, dishwasher, washing machine, fridge-freezer, smoke detector.