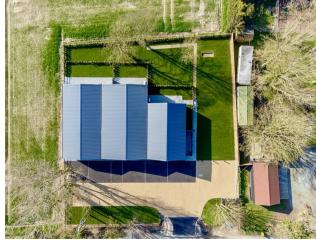

Aldreds are delighted to offer the first stage release of this exciting development of contemporary converted barns, located in a delightful rural location on the outskirts of the Broadland village of Rollesby. A particular feature of this development is the open outlook across far reaching farmland. Barn 2 offers a spacious open plan living/dining kitchen area, two double bedrooms and a shower room. The property offers under floor heating via an air source heat pump, anthracite grey uPVC sealed unit windows and doors, a modern fitted kitchen with quartz work surfaces and integrated appliances, parking space for two cars with EV charging, and a private garden area. Now complete and ready to move in!

#### Outside

The property offers two parking spaces with an EV charging point in a communal parking area and is accessed via pathway to the side of the building to an enclosed garden with large patio, recently turfed gardens with hedge planting. Beyond the garden area through a timber gate is an additional area of agricultural land.