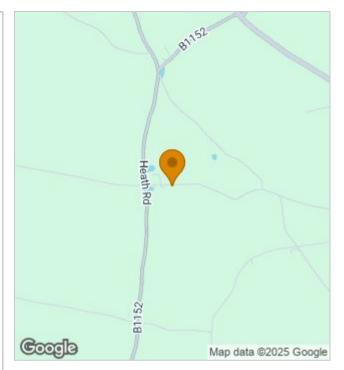

#### Directions

From our Stalham Broadland office, head south east on the A149 towards Great Yarmouth. Proceed through the village of Repps with Bastwick, branching right at the village hall, towards Acle on the B1152 Mill Road. Continue for about a half a mile before turning third left into Heath Road, where the proeprty can be found a short way along on the right hand side.

## Reference

PJL/S9925

Floor Plans Location Map

GROUND FLOOR 55.0 sq.m. (592 sq.ft.) approx.

TOTAL FLOOR AREA: 55.0 sq.m. (592 sq.ft.) approx Measurements are approximate. Not to scale. Illustrative purposes of Made with Metropic ©2025