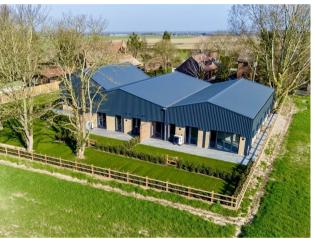

Barn 2 Heath Road, Rollesby, NR29 5HN £275,000

Aldreds are delighted to offer the first stage release of this exciting development of contemporary converted barns, located in a delightful rural location on the outskirts of the Broadland village of Rollesby. A particular feature of this development is the open outlook across far reaching farmland. Barn 2 offers a spacious open plan living/dining kitchen area, two double bedrooms and a shower room. The property offers under floor heating via an air source heat pump, anthracite grey uPVC sealed unit windows and doors, a modern fitted kitchen with quartz work surfaces and integrated appliances, parking space for two cars with EV charging, and a private garden area. Now complete and ready to move in!

#### Outside

The property offers two parking spaces with an EV charging point in a communal parking area and is accessed via pathway to the side of the building to an enclosed garden with large patio, recently turfed gardens with hedge planting. Beyond the garden area through a timber gate is an additional area of agricultural land.