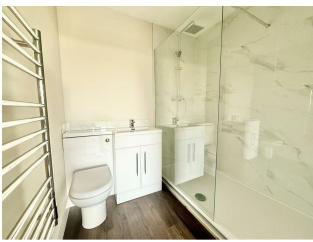

#### Shower Room

Tiled double size shower cubicle with fixed screen and raindrop shower head, hand wash basin within a fitted storage unit, inset low level w.c., ventilation, heated towel rail.