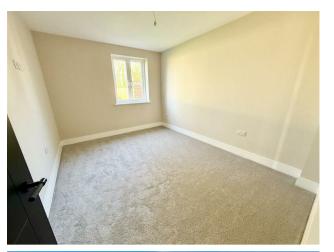

## Bedroom 1 12'8" x 10'6" (3.88m x 3.22m)

A double aspect room with windows to front and side allowing a superb view across the garden to open farmland beyond, power points, television point.

### Bedroom 2 12'8" x 9'10" (3.88m x 3.02m)

Window to side aspect, power points, television point.