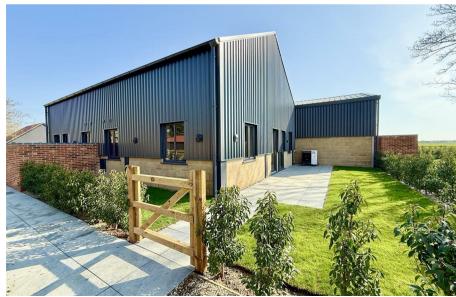

Aldreds are delighted to offer the first stage release of this exciting development of contemporary converted barns, located in a delightful rural location on the outskirts of the Broadland village of Rollesby. A particular feature of this development is the open outlook across far reaching farmland. Barn 2 offers a spacious open plan living/dining kitchen area, two double bedrooms and a shower room. The property offers under floor heating via an air source heat pump, anthracite grey uPVC sealed unit windows and doors, a modern fitted kitchen with quartz work surfaces and integrated appliances, parking space for two cars with EV charging, and a private garden area. Now complete and ready to move in!