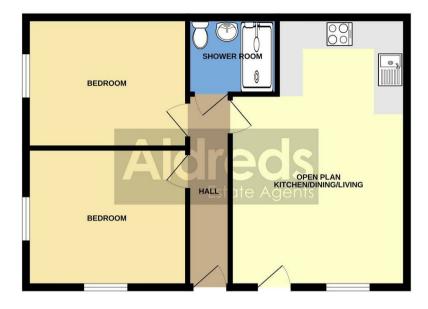

#### **Entance Hall**

Glazed entrance door, power points, smoke detector, thermostat control for under floor heating, doors leading off;

# Open Plan Living/Dining/Kitchen 20'11" at max 13'3" at max (6.39m at max 4.05m at max)

Window and door to front aspect opening onto large patio area and garden, power points, television point, thermostat control for under floor heating, built-in cupboard housing under floor heating manifold, access to kitchen area with a range of contemporary units with quartz worktop and upstand, inset sink with mixer tap, integrated electric oven, induction hob, chimney style extractor, dishwasher, washing machine, fridge-freezer, smoke detector.

## Bedroom 1 12'8" x 10'6" (3.88m x 3.22m)

A double aspect room with windows to front and side allowing a superb view across the garden to open farmland beyond, power points, television point.

### Bedroom 2 12'8" x 9'10" (3.88m x 3.02m)

Window to side aspect, power points, television point.

#### Shower Room

Tiled double size shower cubicle with fixed screen and raindrop shower head, hand wash basin within a fitted storage unit, inset low level w.c., ventilation, heated towel rail.

## Reference

PJL/S9925

Floor Plans Location Map

GROUND FLOOR 55.0 sq.m. (592 sq.ft.) approx.

TOTAL FLOOR AREA: 55.0 sq.m. (592 sq.ft.) approx Measurements are approximate. Not to scale. Illustrative purposes of Made with Metropic ©2025