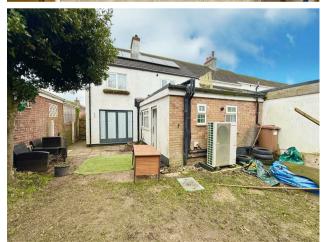

#### Outside

Brick weave driveway with well stocked garden to front and pedestrian gate to side to an enclosed rear garden with timber garden shed, external water supply and air source heat pumps for hot water and central heating.