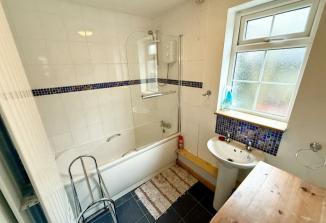

#### Bathroom

Obscure glazed window to rear aspect, panelled bath with tiled surround and electric shower over with shower screen, pedestal hand wash basin with tiled splash back, vertical radiator, ventilation.