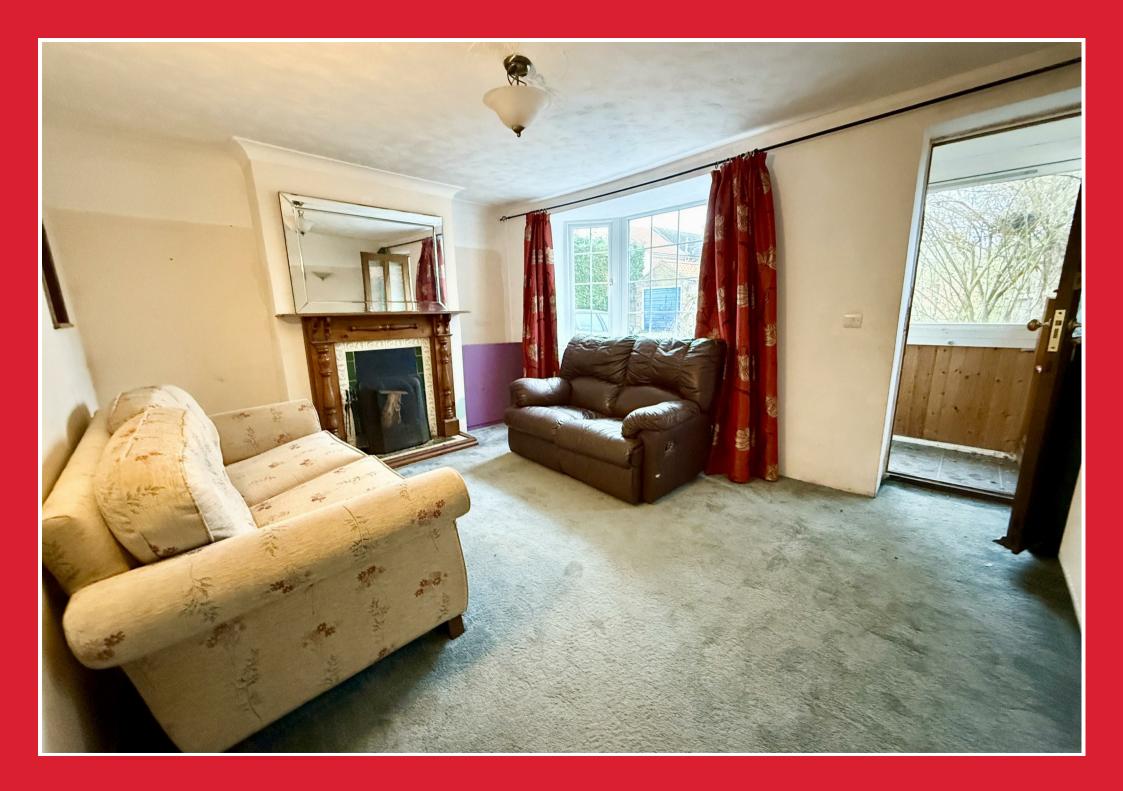

## Lounge 14'2" x 10'8" (4.32m x 3.27m)

Front facing bay window, timber fireplace surround with tiled inset and hearth, wall lighting, radiator, power points, door giving access to;