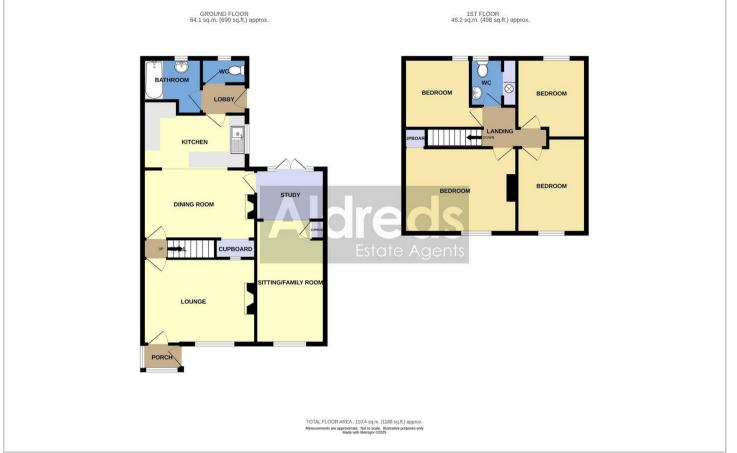

the PV Solar panels. Improvements to the property's insulation were also made at the time, including internal wall insulation in the original part of the building, loft insulation and cavity wall insulation to the rear addition.

### Council Tax

Great Yarmouth Borough Council - Band: C.

## Location

Repps with Bastwick is a small Broadland village on the banks of the River Thurne. Situated approximately 11 miles from Great Yarmouth to the East. The village has its own petrol station/shop/hot food takeaway, village hall and playing field. Bus services operate to Great Yarmouth and Norwich, A school bus service operates to neighbouring village schools of Rollesby Primary School, Martham Academy and Nursery and Flegg High School.

## Reference

PJL/S9901







## Floor Plans Location Map





## **Energy Performance Graph**



## Viewing

Please contact our Aldreds Stalham Office on 01692 581089 if you wish to arrange a viewing appointment for this property or require further information.

#### Disclaimer

These particulars are issued on an understanding that all negotiations shall be conducted through Messrs. Aldreds. Please note: Messrs. Aldreds for themselves and for the vendors or lessors of this property whose ageistences to condition and experiences to the experiences to condition and experiences to the experiences to the experience to the exper

Aldreds are pleased to be working with Mortgage Advice Bureau. They're an award-winning mortgage broker with over 1,400 advisers across the UK, and have access to over 12,000 mortgage products from over 90 leans the descripti