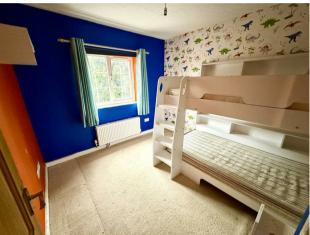

## Bedroom 1 14'2" x 10'9" (4.32m x 3.28m)

Window to front aspect, radiator, power points, open fronted cupboard with loft access.

Bedroom 2 12'5" reducing to 10'8" x 9'3" (3.8m reducing to 3.26m x 2.82m) Window to front aspect, radiator, power points.

Bedroom 3 10'4" reducing to 8'9" x 9'1" (3.15m reducing to 2.67m x 2.79m) Window to rear aspect, radiator, power points..

Bedroom 4 8'5" x 10'1" reducing to 8'5" (2.57m x 3.09m reducing to 2.57m) Window to rear aspect, radiator, power points.