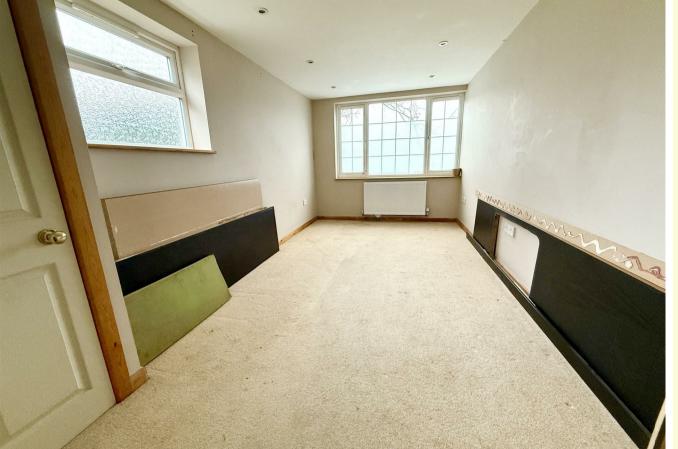

Bedroom 2 12'5" reducing to 10'8" x 9'3" (3.8m reducing to 3.26m x 2.82m) Window to front aspect, radiator, power points.

Bedroom 3 10'4" reducing to 8'9" x 9'1" (3.15m reducing to 2.67m x 2.79m) Window to rear aspect, radiator, power points..

Bedroom 4 8'5" x 10'1" reducing to 8'5" (2.57m x 3.09m reducing to 2.57m) Window to rear aspect, radiator, power points.