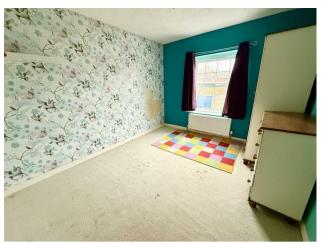

Bedroom 2 12'5" reducing to 10'8" x 9'3" (3.8m reducing to 3.26m x 2.82m) Window to front aspect, radiator, power points.

Bedroom 3 10'4" reducing to 8'9" x 9'1" (3.15m reducing to 2.67m x 2.79m) Window to rear aspect, radiator, power points..

Bedroom 4 8'5" x 10'1" reducing to 8'5" (2.57m x 3.09m reducing to 2.57m) Window to rear aspect, radiator, power points.