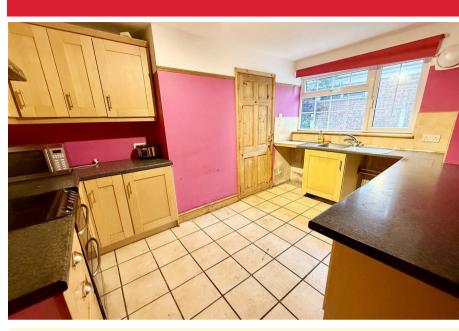

# Kitchen 13'1" x 8'5" reducing to 6'10" (4m x 2.58m reducing to 2.096m)

Window to side aspect, tiled flooring, a range of fitted kitchen units with rolled edge work surface and tiled splash backs, stainless steel sink drainer with mixer tap, power points, electric cooker point, extractor, ventilation, door to;