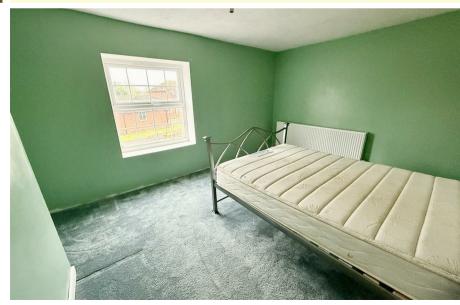

Bedroom 2 12'5" reducing to 10'8" x 9'3" (3.8m reducing to 3.26m x 2.82m) Window to front aspect, radiator, power points.

Bedroom 3 10'4" reducing to 8'9" x 9'1" (3.15m reducing to 2.67m x 2.79m) Window to rear aspect, radiator, power points..

Bedroom 4 8'5" x 10'1" reducing to 8'5" (2.57m x 3.09m reducing to 2.57m) Window to rear aspect, radiator, power points.