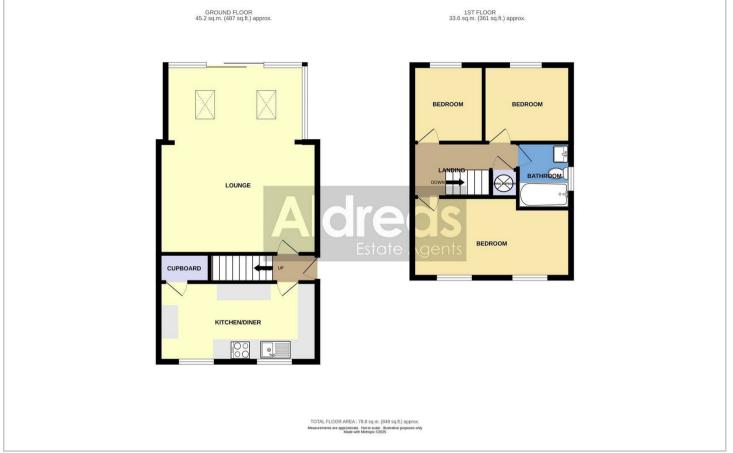

# Floor Plans Location Map

## **Entrance Hall**

Glazed entrance door, radiator, stairs to first floor landing, doors leading off;

# Kitchen/Diner 16'6" x 8'2" (5.03m x 2.49m)

Two windows to front aspect, under stair cupboard with fitted shelving, two vertical style radiators, a range of modern fitted kitchen units with rolled edge work surface and upstand, sink drainer, integrated electric oven, ceramic hob and extractor, plumbing for washing machine and dishwasher, inset LED ceiling lighting.

## Lounge 19'6" x 16'6" at max (5.95m x 5.03m at max)

A superb open plan space with windows and sliding patio doors leading to rear garden, part vaulted ceiling with two roof lights, LED ceiling lighting, power points, television point, telephone point, two single radiators and two double radiators, thermostat control for central heating.

## First Floor Landing

Airing cupboard housing hot water cylinder with immersion heater, power point, radiator, doors leading off;

# Bedroom 1 16'6" x 8'3" reducing to 6'11" (5.03m x 2.53m reducing to 2.12m)

Two front facing windows, power points television point, two radiators.

# Bedroom 28'10" x 8'0" (2.71m x 2.44m)

Rear facing window, radiator, power points.

## Bedroom 3 8'0" x 7'4" (2.44m x 2.25m)

Rear facing window, radiator, power points.

### Bathroom

Side facing obscure glazed window, modern fitted unit housing hand wash basin, low level w.c., panelled bath with shower screen and electric shower over, heated towel rail.