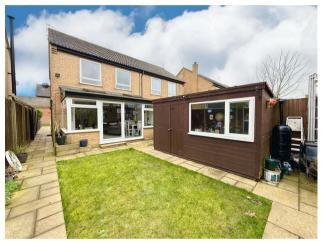

#### Outside

The property offers well presented gardens to the front and rear. The front garden is laid to lawn with well stocked shrubbery to borders with pathway leading to side main entrance, external oil fired boiler for hot water and central heating, external water supply. To the rear is a nicely enclosed garden with shed with power supply, an attractive decked seating area with wood pergola over, LED feature floor lighting, external power supply. Enclosure housing oil tank. The property further offers a garage en-bloc with pedestrian access from the rear garden, the garage has power supply.