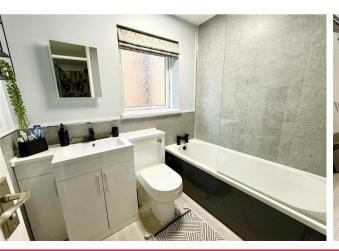

### Bathroom

Side facing obscure glazed window, modern fitted unit housing hand wash basin, low level w.c., panelled bath with shower screen and electric shower over, heated towel rail.