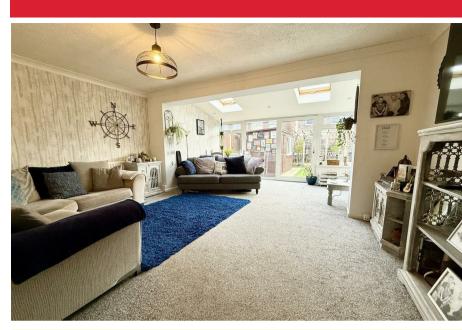

## Lounge 19'6" x 16'6" at max (5.95m x 5.03m at max)

A superb open plan space with windows and sliding patio doors leading to rear garden, part vaulted ceiling with two roof lights, LED ceiling lighting, power points, television point, telephone point, two single radiators and two double radiators, thermostat control for central heating.