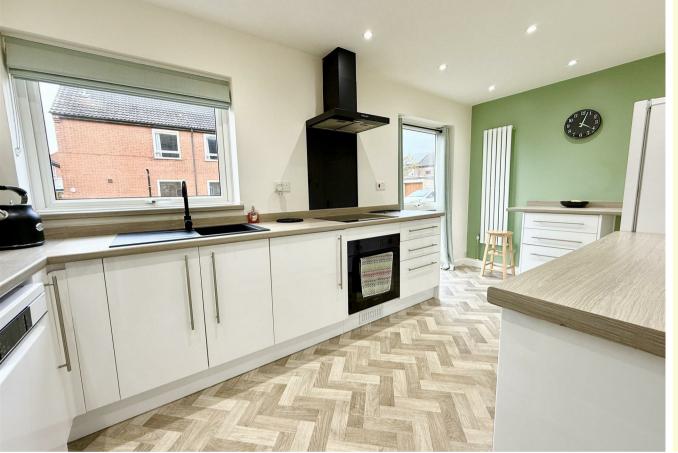

# Kitchen/Diner 16'6" x 8'2" (5.03m x 2.49m)

Two windows to front aspect, under stair cupboard with fitted shelving, two vertical style radiators, a range of modern fitted kitchen units with rolled edge work surface and upstand, sink drainer, integrated electric oven, ceramic hob and extractor, plumbing for washing machine and dishwasher, inset LED ceiling lighting.