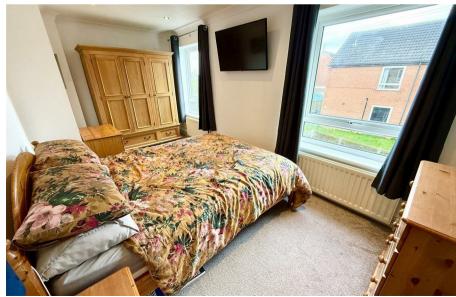

# Bedroom 1 16'6" x 8'3" reducing to 6'11" (5.03m x 2.53m reducing to 2.12m)

Two front facing windows, power points television point, two radiators.