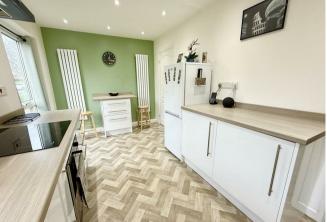

# Kitchen/Diner 16'6" x 8'2" (5.03m x 2.49m)

Two windows to front aspect, under stair cupboard with fitted shelving, two vertical style radiators, a range of modern fitted kitchen units with rolled edge work surface and upstand, sink drainer, integrated electric oven, ceramic hob and extractor, plumbing for washing machine and dishwasher, inset LED ceiling lighting.