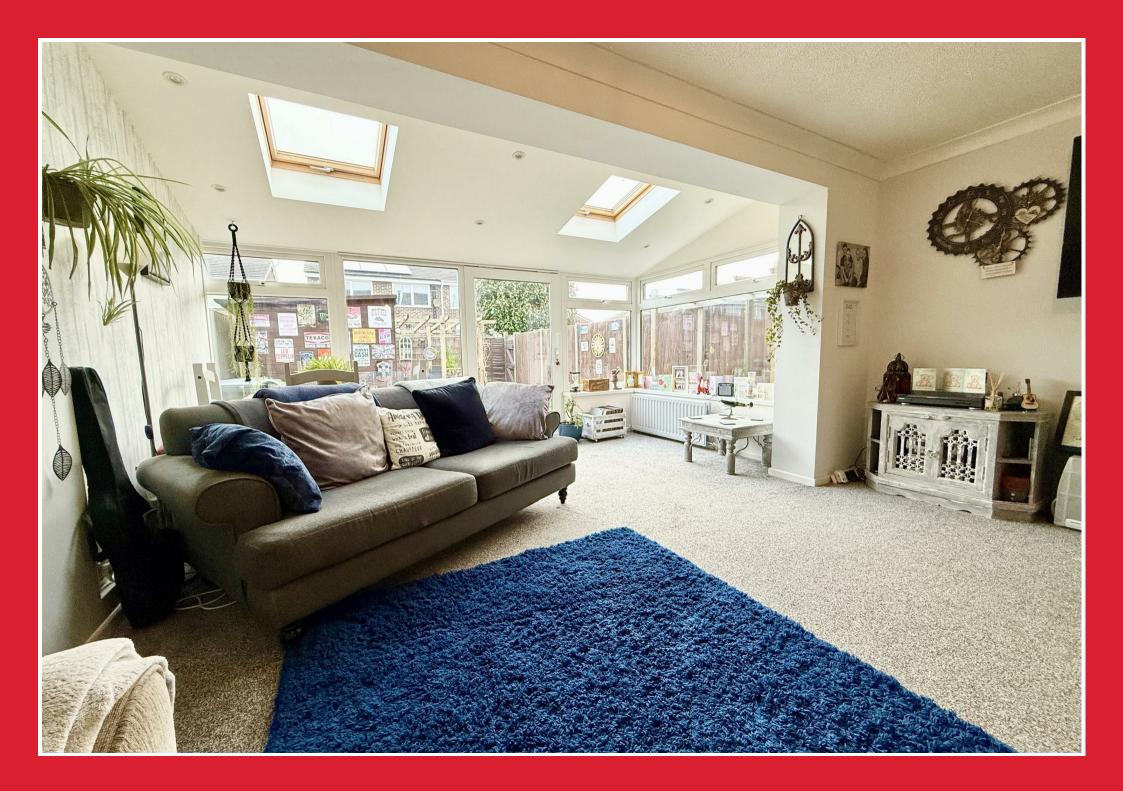

## Lounge 19'6" x 16'6" at max (5.95m x 5.03m at max)

A superb open plan space with windows and sliding patio doors leading to rear garden, part vaulted ceiling with two roof lights, LED ceiling lighting, power points, television point, telephone point, two single radiators and two double radiators, thermostat control for central heating.