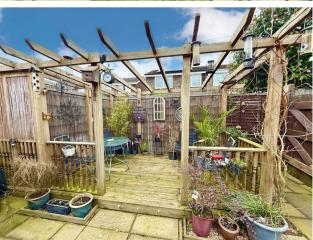

#### Outside

The property offers well presented gardens to the front and rear. The front garden is laid to lawn with well stocked shrubbery to borders with pathway leading to side main entrance, external oil fired boiler for hot water and central heating, external water supply. To the rear is a nicely enclosed garden with shed with power supply, an attractive decked seating area with wood pergola over, LED feature floor lighting, external power supply. Enclosure housing oil tank. The property further offers a garage en-bloc with pedestrian access from the rear garden, the garage has power supply.