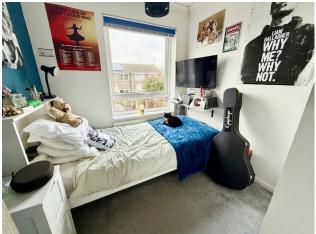

# Bedroom 1 16'6" x 8'3" reducing to 6'11" (5.03m x 2.53m reducing to 2.12m)

Two front facing windows, power points television point, two radiators.

# Bedroom 28'10" x 8'0" (2.71m x 2.44m)

Rear facing window, radiator, power points.

## Bedroom 3 8'0" x 7'4" (2.44m x 2.25m)

Rear facing window, radiator, power points.