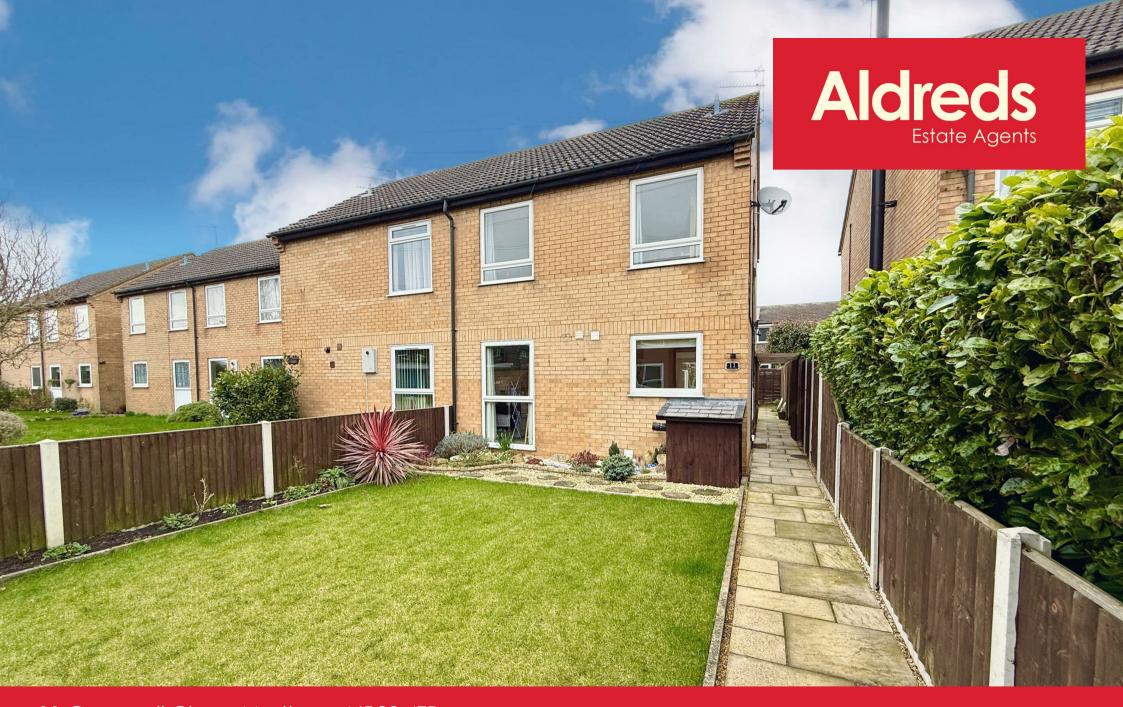

Aldreds are delighted to offer this beautifully presented three bedroom semi detached house, situated in the popular Broadland village of Martham. This well appointed property offers accommodation including an entrance hall, kitchen/diner with modern fitted kitchen, an impressive extended lounge, three first floor bedrooms and bathroom. The property benefits from oil fired central heating, uPVC sealed unit double glazed windows, well tended gardens and a garage en-bloc. Offered with no onward chain. Early internal viewing is highly recommended to appreciate this well appointed property.

#### Outside

The property offers well presented gardens to the front and rear. The front garden is laid to lawn with well stocked shrubbery to borders with pathway leading to side main entrance, external oil fired boiler for hot water and central heating, external water supply. To the rear is a nicely enclosed garden with shed with power supply, an attractive decked seating area with wood pergola over, LED feature floor lighting, external power supply. Enclosure housing oil tank. The property further offers a garage en-bloc with pedestrian access from the rear garden, the garage has power supply.