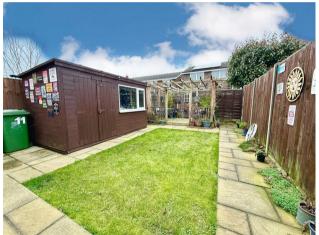

#### Outside

The property offers well presented gardens to the front and rear. The front garden is laid to lawn with well stocked shrubbery to borders with pathway leading to side main entrance, external oil fired boiler for hot water and central heating, external water supply. To the rear is a nicely enclosed garden with shed with power supply, an attractive decked seating area with wood pergola over, LED feature floor lighting, external power supply. Enclosure housing oil tank. The property further offers a garage en-bloc with pedestrian access from the rear garden, the garage has power supply.