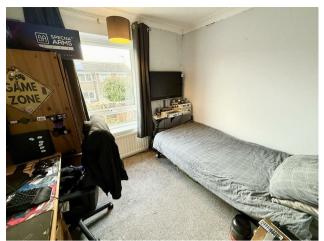

## Bedroom 3 8'0" x 7'4" (2.44m x 2.25m)

Rear facing window, radiator, power points.