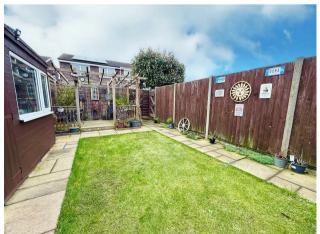

#### Outside

The property offers well presented gardens to the front and rear. The front garden is laid to lawn with well stocked shrubbery to borders with pathway leading to side main entrance, external oil fired boiler for hot water and central heating, external water supply. To the rear is a nicely enclosed garden with shed with power supply, an attractive decked seating area with wood pergola over, LED feature floor lighting, external power supply. Enclosure housing oil tank. The property further offers a garage en-bloc with pedestrian access from the rear garden, the garage has power supply.