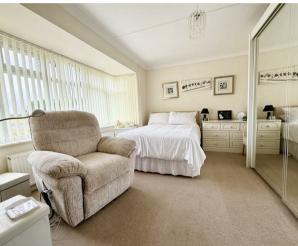

#### Bedroom One 13'10" x 12'0" (4.23m x 3.68m)

Bay window to front aspect, radiator, power points, television point, wardrobe with sliding mirrored doors.

#### Bedroom Two 11'10" x 10'9" (3.63m x 3.30m)

Window to front aspect, radiator, power points, television point, wardrobe.