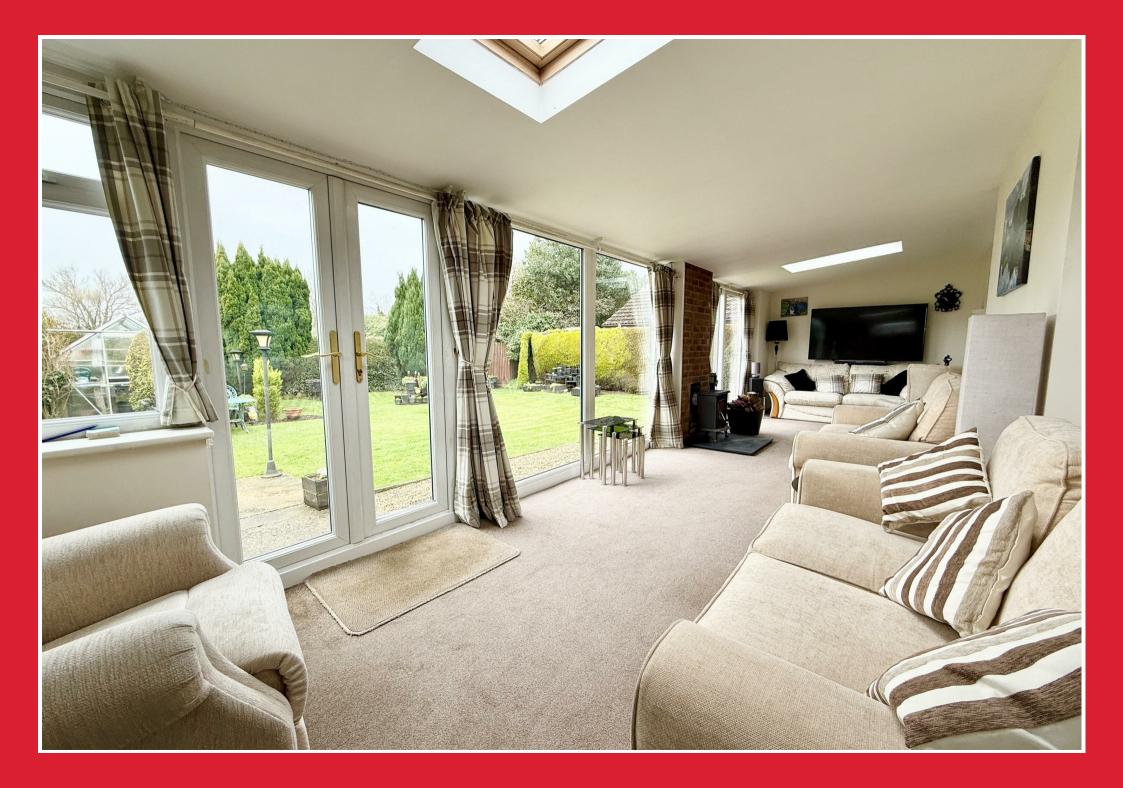

#### Lounge 29'11" x 9'5" (9.12m x 2.88m)

Windows, including a full height double unit window to rear aspect with glazed French Doors and Patio Doors giving access to garden, vaulted ceiling with two velux windows, television point, wall lighting, wood burning stove, open plan access to: