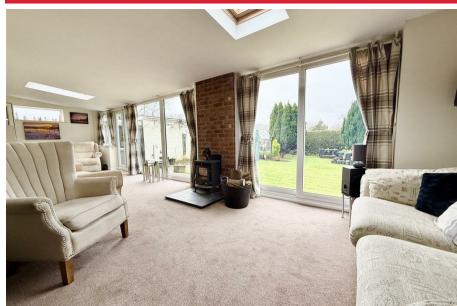

#### Lounge 29'11" x 9'5" (9.12m x 2.88m)

Windows, including a full height double unit window to rear aspect with glazed French Doors and Patio Doors giving access to garden, vaulted ceiling with two velux windows, television point, wall lighting, wood burning stove, open plan access to: