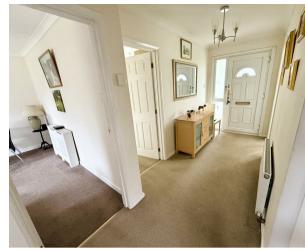

#### Entrance Hall

Part obscure glazed entrance door with glazed side panel, power points, radiator, loft access, smoke detector, cloaks cupboard, doors leading off: