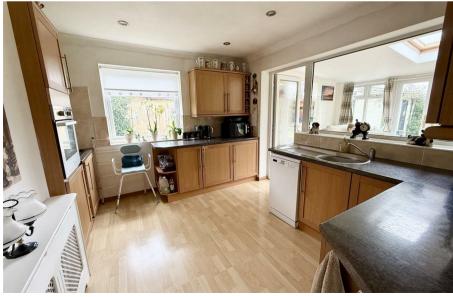

### Kitchen 11'4" x 10'9" (3.46m x 3.28m)

Window to side aspect and rear inward facing window, laminate flooring, radiator, a range of fitted kitchen units with rolled edge work surface and tiled splashback, stainless steel sink drainer with mono block tap, power points, integrated electric oven, ceramic hob, stainless steel chimney extractor, airing cupboard housing hot water cylinder, glazed door giving access to: