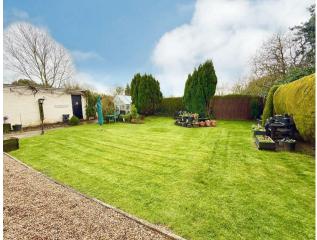

#### Gardens

The property sits in beautifully maintained gardens to front and rear, which are laid to lawn with mature hedgerow and shrubbery to boarders and boundaries. The rear garden offers a high degree of privacy and offers a woodstore, greenhouse and timber shed, external lighting and water supply.