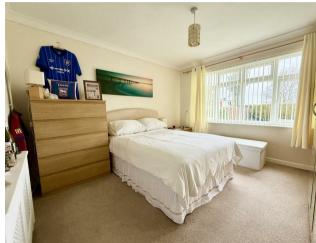

#### Bedroom One 13'10" x 12'0" (4.23m x 3.68m)

Bay window to front aspect, radiator, power points, television point, wardrobe with sliding mirrored doors.

#### Bedroom Two 11'10" x 10'9" (3.63m x 3.30m)

Window to front aspect, radiator, power points, television point, wardrobe.