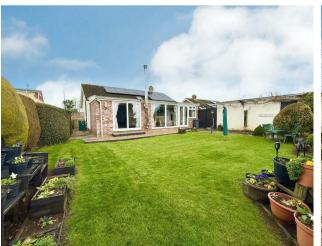

#### Outside

The property occupies a pleasant position with vehicular access via shingled and paved driveway leading to the side of the property onto a:

#### Gardens

The property sits in beautifully maintained gardens to front and rear, which are laid to lawn with mature hedgerow and shrubbery to boarders and boundaries. The rear garden offers a high degree of privacy and offers a woodstore, greenhouse and timber shed, external lighting and water supply.