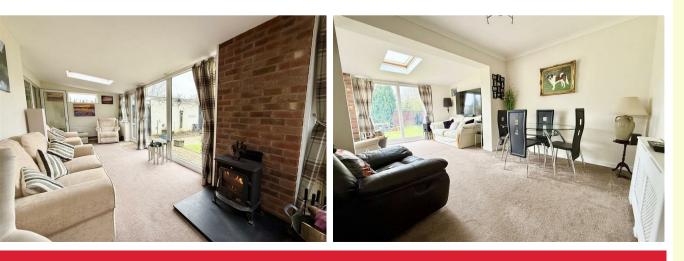

#### Lounge 29'11" x 9'5" (9.12m x 2.88m)

Windows, including a full height double unit window to rear aspect with glazed French Doors and Patio Doors giving access to garden, vaulted ceiling with two velux windows, television point, wall lighting, wood burning stove, open plan access to:

## Dining Room 11'10" x 8'9" (3.63m x 2.67m)

Radiator, power points, door from hallway,