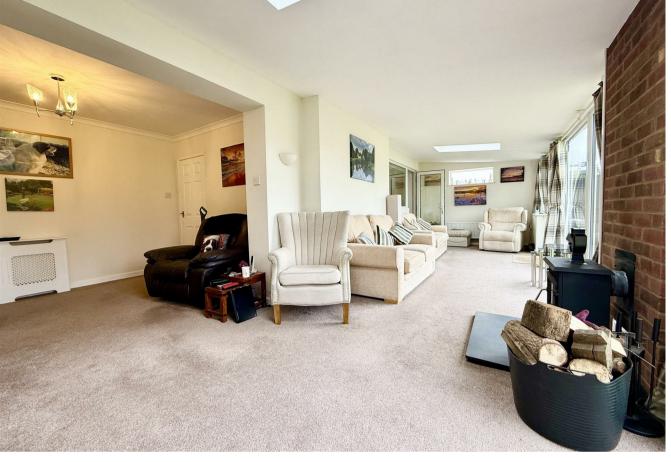

#### Lounge 29'11" x 9'5" (9.12m x 2.88m)

Windows, including a full height double unit window to rear aspect with glazed French Doors and Patio Doors giving access to garden, vaulted ceiling with two velux windows, television point, wall lighting, wood burning stove, open plan access to:

## Dining Room 11'10" x 8'9" (3.63m x 2.67m)

Radiator, power points, door from hallway,