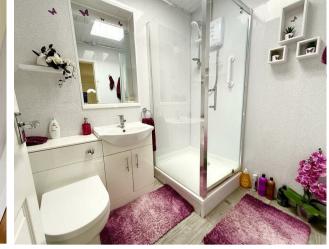

#### Shower Room

Velux window to rear aspect, panelled walls, heated towel rail, low level w.c. and wash hand basin within a fitted storage unit, shower cubicle with electric shower attachment.