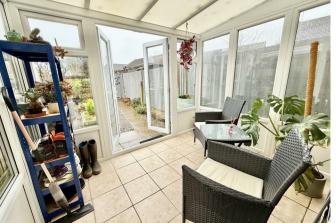

## Conservatory 8'11" x 7'4" (2.74m x 2.25m)

Tiled flooring, power points, glazed French doors leading to rear garden.