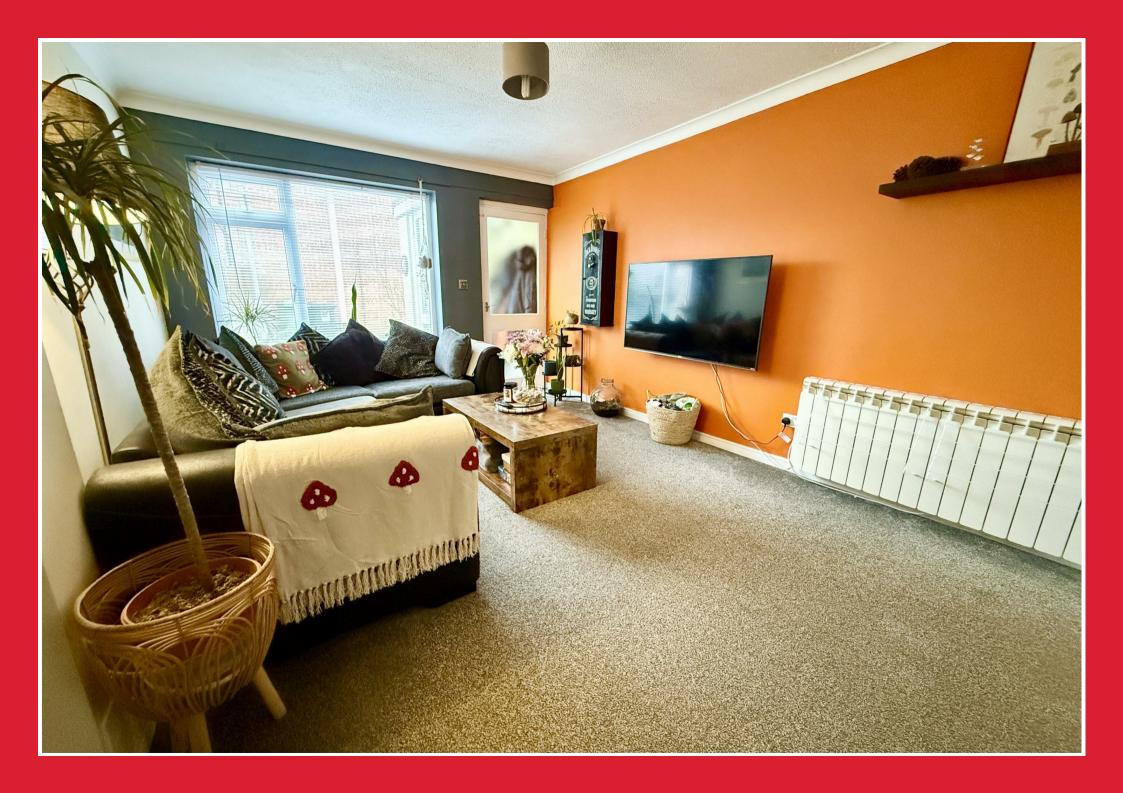

## Lounge 18'2" x 10'11" (5.55m x 3.34m)

Window to front aspect, power points, telephone point, television point, wall mounted controllable electric heater, stairs to first floor landing, door giving access to;