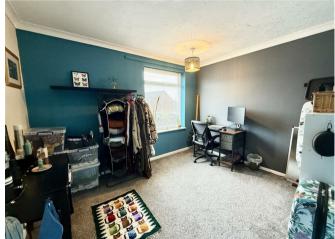

## Lounge 18'2" x 10'11" (5.55m x 3.34m)

Window to front aspect, power points, telephone point, television point, wall mounted controllable electric heater, stairs to first floor landing, door giving access to;

## Bedroom 1 10'11" x 8'10" (3.34m x 2.71m)

Window to front aspect, power points, telephone point.

## Bedroom 2 10'11" x 8'10" (3.34m x 2.71m)

Window to rear aspect, power points.