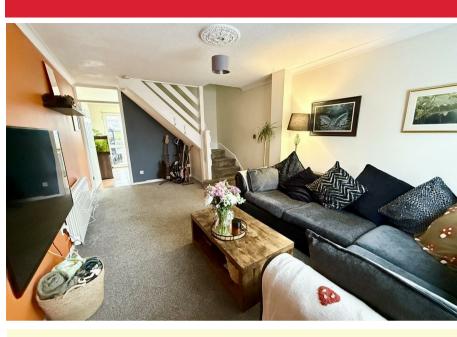

## Lounge 18'2" x 10'11" (5.55m x 3.34m)

Window to front aspect, power points, telephone point, television point, wall mounted controllable electric heater, stairs to first floor landing, door giving access to;