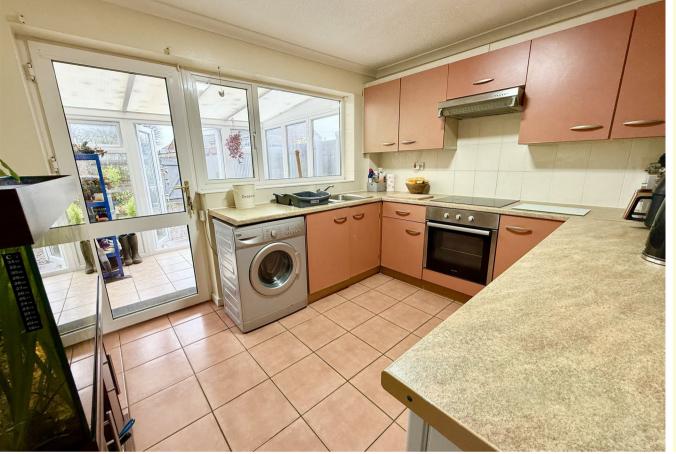

## Kitchen 10'11" x 8'10" (3.34m x 2.7m)

With a range of fitted kitchen units with rolled edge work surface and tiled splash back, integrated electric oven, ceramic hob and extractor, sink drainer, rear inward facing window, tiled floor, part glazed door giving access to;