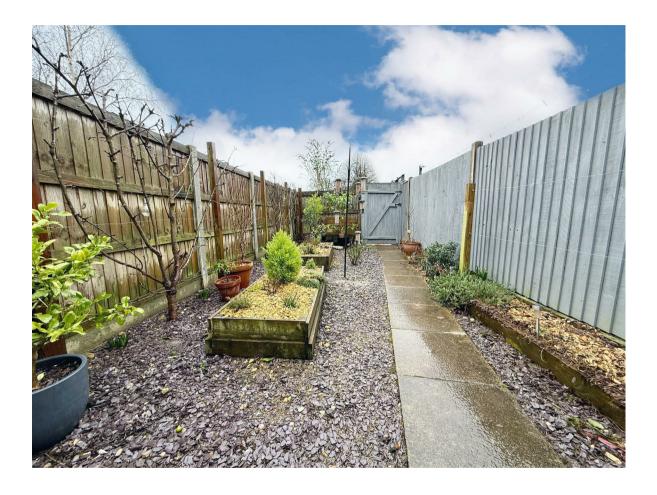

#### Outside

The property offers well tended gardens to front and rear with a variety of well stocked shrubbery and planting. The rear garden offers raised planters and a pedestrian gate giving access to the rear onto a garage area, where the property offers a garage enbloc.