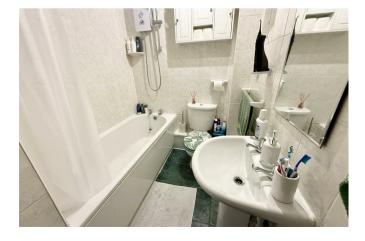

### Bathroom

White suite comprising of panelled bath with electric shower over, low level w.c., pedestal hand wash basin, wall mounted electric heater, ventilation, shavers point.