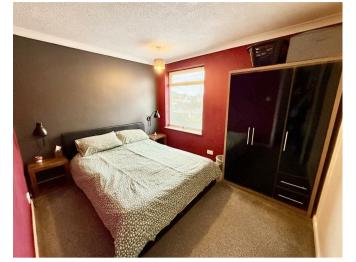

## Bedroom 1 10'11" x 8'10" (3.34m x 2.71m)

Window to front aspect, power points, telephone point.

## Bedroom 2 10'11" x 8'10" (3.34m x 2.71m)

Window to rear aspect, power points.