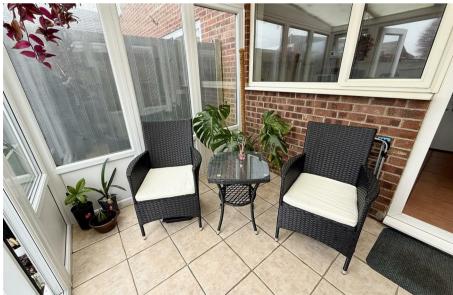

## Conservatory 8'11" x 7'4" (2.74m x 2.25m)

Tiled flooring, power points, glazed French doors leading to rear garden.