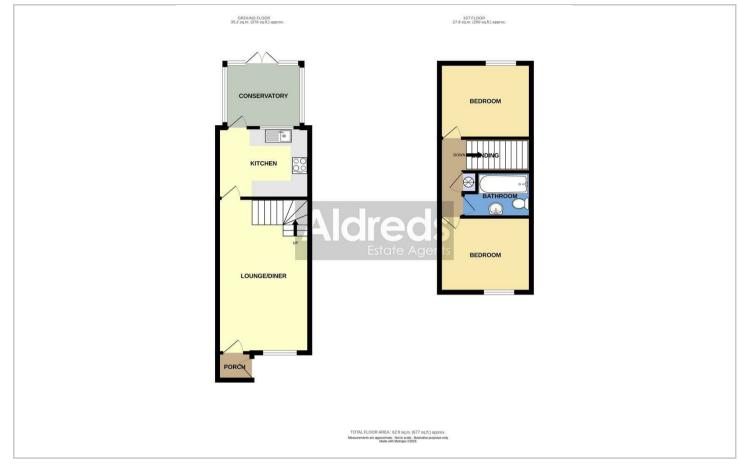

## Outside

The property offers well tended gardens to front and rear with a variety of well stocked shrubbery and planting. The rear garden offers raised planters and a pedestrian gate giving access to the rear onto a garage area, where the property offers a garage enbloc.

#### Tenure

Freehold.

#### Services

Mains water, electric and drainage.

## Council Tax

North Norfolk District Council - Band: A.

#### Reference

PJL/S9904

## Directions

From our Stalham office, head up St Johns' Road to the junction with Brumstead Road, continue onto Brumstead Road, take the right hand turning into Lyndford Road. Proceed along Lyndford Road towards the end where parking is available on the road and the property is accessed on foot on the right hand side.











## Floor Plans Location Map





## **Energy Performance Graph**



## Viewing

Please contact our Aldreds Stalham Office on 01692 581089 if you wish to arrange a viewing appointment for this property or require further information.

#### Disclaimer

These particulars are issued on an understanding that all negotiations shall be conducted through Messrs. Aldreds. Please note: Messrs. Aldreds for themselves and for the vendors or lessors of this property whose ageisents they are given notice that: 1. Particulars are set out as a general outline only for guidance of intending purchasers or lessees, and do not constitute nor constitute nor constitute nor contract. 2. All descriptions, teferences to condition and necessary permissions of themselves of each of the each of the

Aldreds are pleased to be working with Mortgag