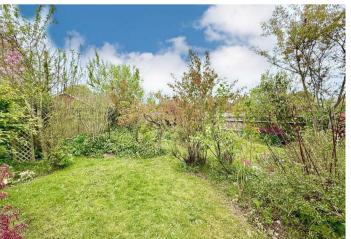

### Outside

The property occupies a generous plot with a beautiful mature garden. The rear garden is nicely enclosed with a variety of well stocked shrubbery and planting, pond, greenhouse, timber garden shed, external water and power supply, uPVC oil storage tank. The property has a brick weave driveway, providing parking space for two vehicles and a lawned front garden with central pathway.