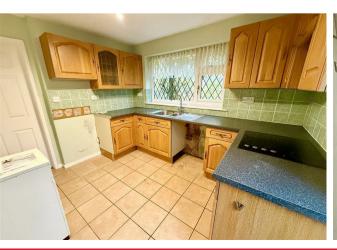

# Kitchen 10'3" x 9'2" (3.13m x 2.8m)

Window to rear aspect, part glazed door to side leading to rear garden, tiled flooring, oil fired boiler for hot water and central heating, radiator, airing cupboard access, a range of fitted kitchen units with rolled edge work surface and tiled splash back, stainless steel sink drainer with mixer tap, plumbing for washing machine, integrated electric double oven, ceramic hob and extractor, door from hallway.