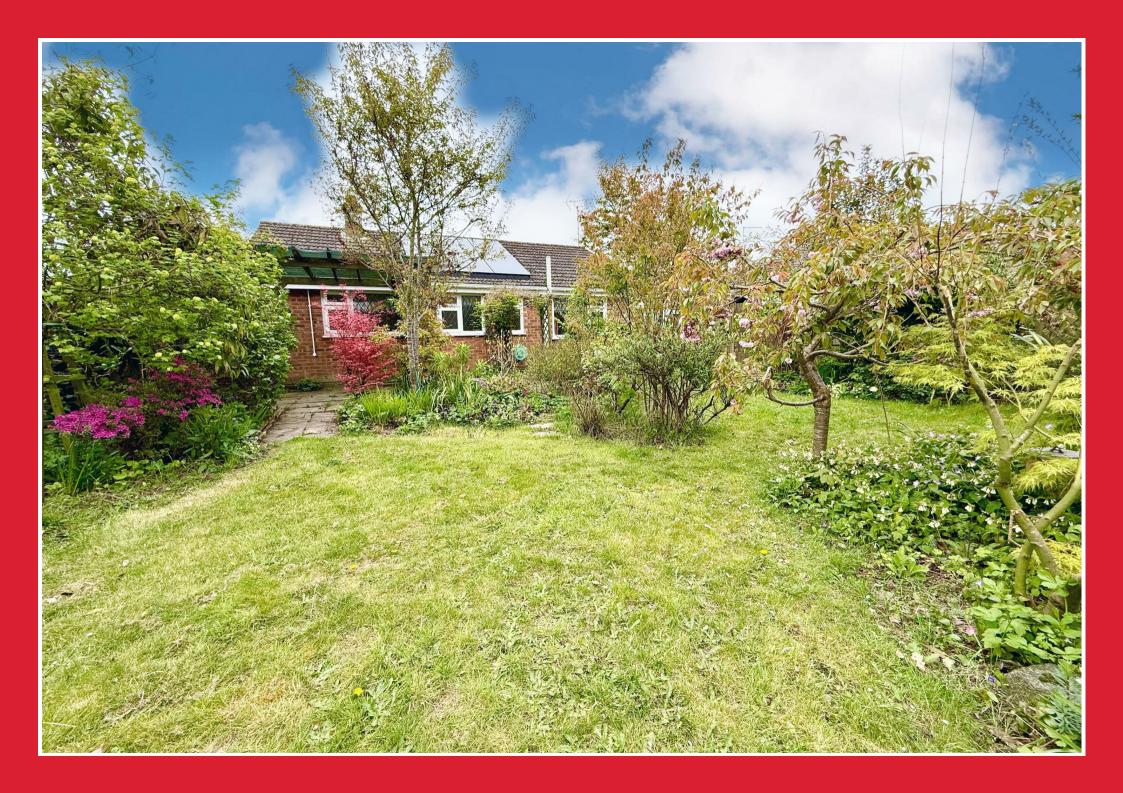

### Outside

The property occupies a generous plot with a beautiful mature garden. The rear garden is nicely enclosed with a variety of well stocked shrubbery and planting, pond, greenhouse, timber garden shed, external water and power supply, uPVC oil storage tank. The property has a brick weave driveway, providing parking space for two vehicles and a lawned front garden with central pathway.