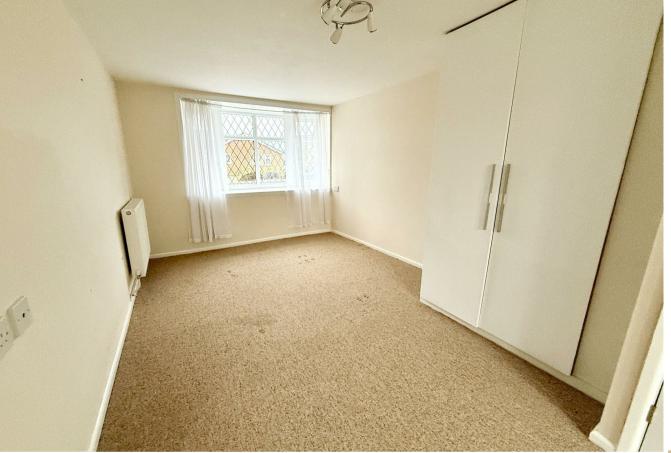

# Bedroom 1 12'8" x 10'5" (3.87m x 3.18)

Window to front aspect, radiator, power points.

# Bedroom 2 10'4" x 10'4" (3.17m x 3.17m)

Rear facing window, radiator, power points, door giving access to;

# Bedroom 3 18'5" x 9'0" at max (5.63m x 2.76m at max)

A spacious double aspect room, ideally suited otherwise as a second sitting room or study with front facing bay window, glazed French doors leading to rear garden, fitted wardrobe, radiator, power points, door to;