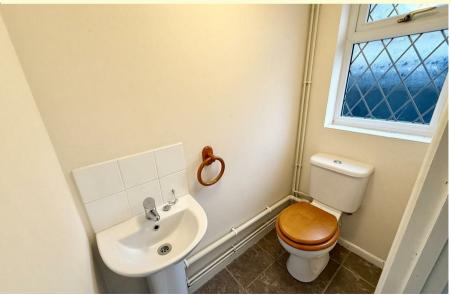

### En-Suite Cloakroom

Rear facing obscure glazed window, low level w.c., pedestal hand wash basin with tiled splash back, tiled flooring.