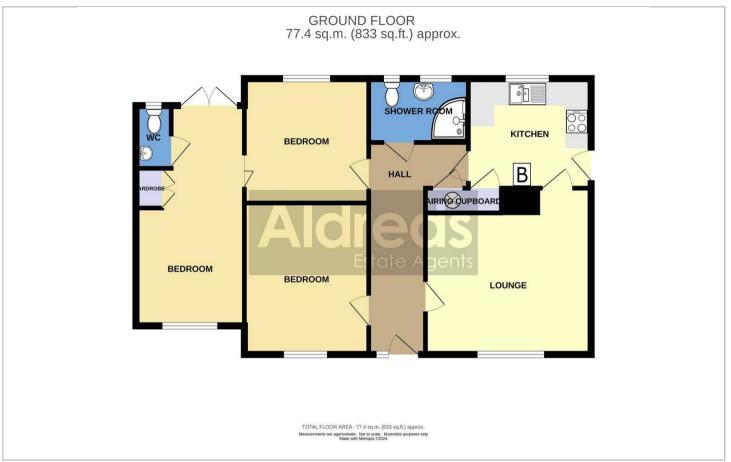

### **Entrance Hall**

Part glazed entrance door with glazed side panel, power point, telephone point, radiator, loft access, airing cupboard housing hot water cylinder with immersion heater, doors leading off;

Lounge 13'10" x 11'9" inc to 13'9" (4.24m x 3.6m inc to 4.2m) Bay window to front aspect, radiator, power points, television point, thermostat, door giving access to;

# Kitchen 10'3" x 9'2" (3.13m x 2.8m)

Window to rear aspect, part glazed door to side leading to rear garden, tiled flooring, oil fired boiler for hot water and central heating, radiator, airing cupboard access, a range of fitted kitchen units with rolled edge work surface and tiled splash back, stainless steel sink drainer with mixer tap, plumbing for washing machine, integrated electric double oven, ceramic hob and extractor, door from hallway.

# Shower Room 8'4" x 5'3" (2.55m x 1.62m)

A 'wet room' style shower room with two rear facing obscure glazed windows, low level w.c., pedestal hand wash basin, non slip flooring with concave floor with floor drain, electric shower attachment, ventilation, radiator.

# Bedroom 1 12'8" x 10'5" (3.87m x 3.18)

Window to front aspect, radiator, power points.

# Bedroom 2 10'4" x 10'4" (3.17m x 3.17m)

Rear facing window, radiator, power points, door giving access to;

# Bedroom 3 18'5" x 9'0" at max (5.63m x 2.76m at max)

A spacious double aspect room, ideally suited otherwise as a second sitting room or study with front facing bay window, glazed French doors leading to rear garden, fitted wardrobe, radiator, power points, door to;

### En-Suite Cloakroom

Rear facing obscure glazed window, low level w.c., pedestal hand wash basin with tiled splash back, tiled flooring.