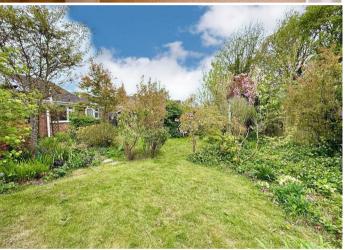

### Outside

The property occupies a generous plot with a beautiful mature garden. The rear garden is nicely enclosed with a variety of well stocked shrubbery and planting, pond, greenhouse, timber garden shed, external water and power supply, uPVC oil storage tank. The property has a brick weave driveway, providing parking space for two vehicles and a lawned front garden with central pathway.