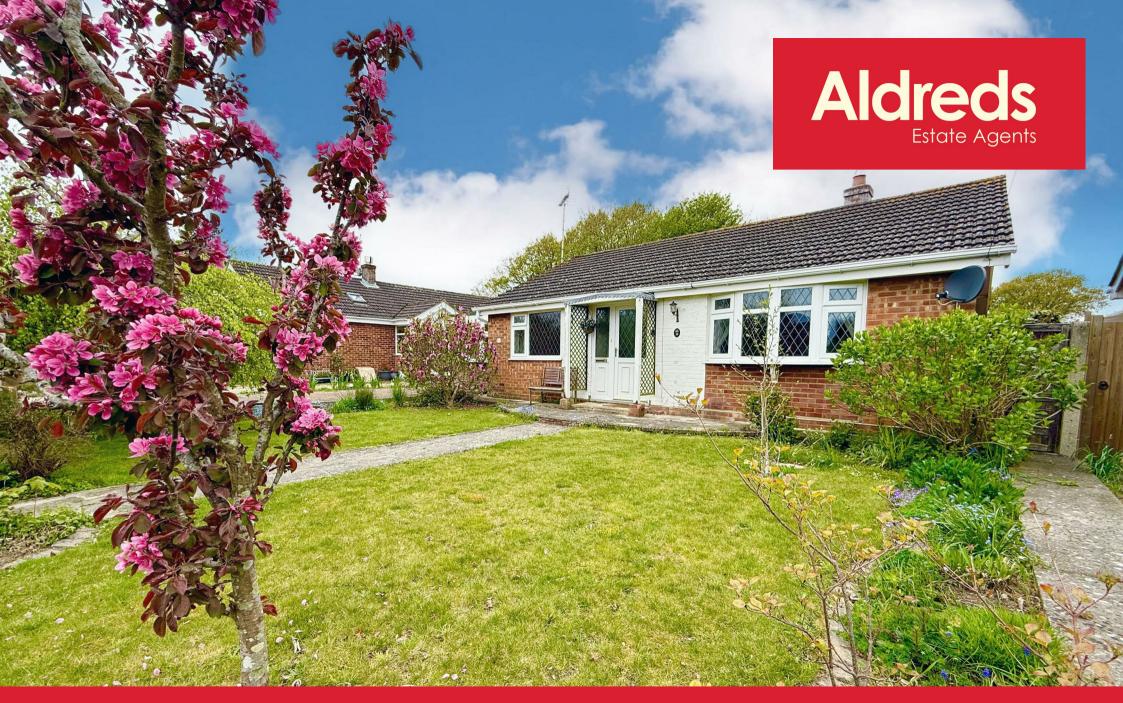

Aldreds are pleased to offer this spacious three bedroom detached bungalow situated in a pleasant position within the Broadland village of Catfield. This attractive bungalow offers an entrance hall, lounge, kitchen, three bedrooms (one with en-suite cloakroom) and a 'wet room' style shower room. A particular feature of the property is the wonderful, well stocked garden offering a high degree of privacy. The property further offers oil fired central heating, uPVC sealed unit double glazed windows and driveway parking. Offered with no onward chain, early internal viewing is highly recommended to appreciate.

### Outside

The property occupies a generous plot with a beautiful mature garden. The rear garden is nicely enclosed with a variety of well stocked shrubbery and planting, pond, greenhouse, timber garden shed, external water and power supply, uPVC oil storage tank. The property has a brick weave driveway, providing parking space for two vehicles and a lawned front garden with central pathway.