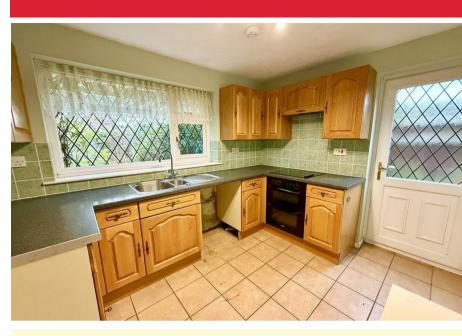

# Kitchen 10'3" x 9'2" (3.13m x 2.8m)

Window to rear aspect, part glazed door to side leading to rear garden, tiled flooring, oil fired boiler for hot water and central heating, radiator, airing cupboard access, a range of fitted kitchen units with rolled edge work surface and tiled splash back, stainless steel sink drainer with mixer tap, plumbing for washing machine, integrated electric double oven, ceramic hob and extractor, door from hallway.