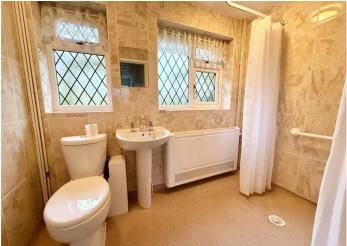

# Shower Room 8'4" x 5'3" (2.55m x 1.62m)

A 'wet room' style shower room with two rear facing obscure glazed windows, low level w.c., pedestal hand wash basin, non slip flooring with concave floor with floor drain, electric shower attachment, ventilation, radiator.