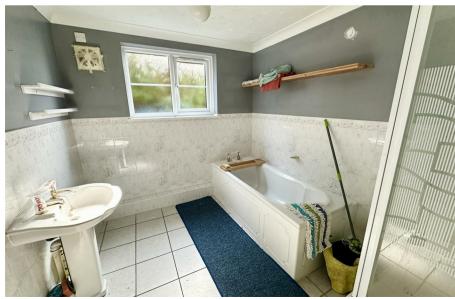

### Bathroom 9'6" x 7'11" (2.9m x 2.42m)

Obscure glazed window to rear aspect, part tiled walls, tiled fooring, shower cubicle with electric shower, panelled bath, pedestal hand wash basin.