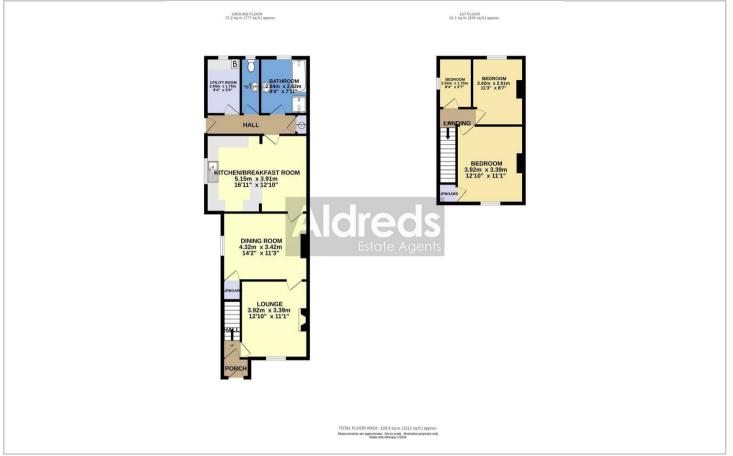

## Floor Plans Location Map

#### **Entrance Hall**

Part Glazed entrance door, door to inner hall.

### Inner Hall

Stairs to first floor landing, door to:

### Lounge 12'10" x 11'1" (3.92m x 3.39m)

Window to front aspect, brick built fireplace, door to:

### Dining Room 14'7" x 11'2" (4.46m x 3.42m)

Window to side aspect, under stair cupoard, door to:

### Kitchen Breakfast Room 17'8" x 12'9" (5.4m x 3.91m)

Window to side aspect, a range of fitted kitchen units with rolled edge worksurface and tiled splashbacks, sink drainer with mixer tap, space for range cooker with extractor over, door to:

### Rear Hall

Part glazed door to side, airing cupboard housing hot water cylinder, doors leading off.

### Bathroom 9'6" x 7'11" (2.9m x 2.42m)

Obscure glazed window to rear aspect, part tiled walls, tiled fooring, shower cubicle with electric shower, panelled bath, pedestal hand wash basin.

### Seperate WC

Obscure glazed window to rear aspect, tiled flooring, low level WC, pedestal hand wash basin.

### Utility Room 9'5" x 5'9" (2.89m x 1.76m)

Window to rear aspect, fitted worksurface and wall mounted cupboards, oil fired boiler, plumbing for washing machine.

### First Floor Landing

Side facing window, doors leading off.

### Bedoom One 12'11" x 11'2" (3.96m x 3.42m)

Window to front aspect allowing a tremendous farmland view, built in wardrobe.

# Bedroom Two 11'3" x 7'7" inc to 8'7" (3.43m x 2.33m inc to 2.62m)

Window to rear.

### Bedroom Three 8'2" x 5'9" (2.49m x 1.76m)

Window to side aspect.