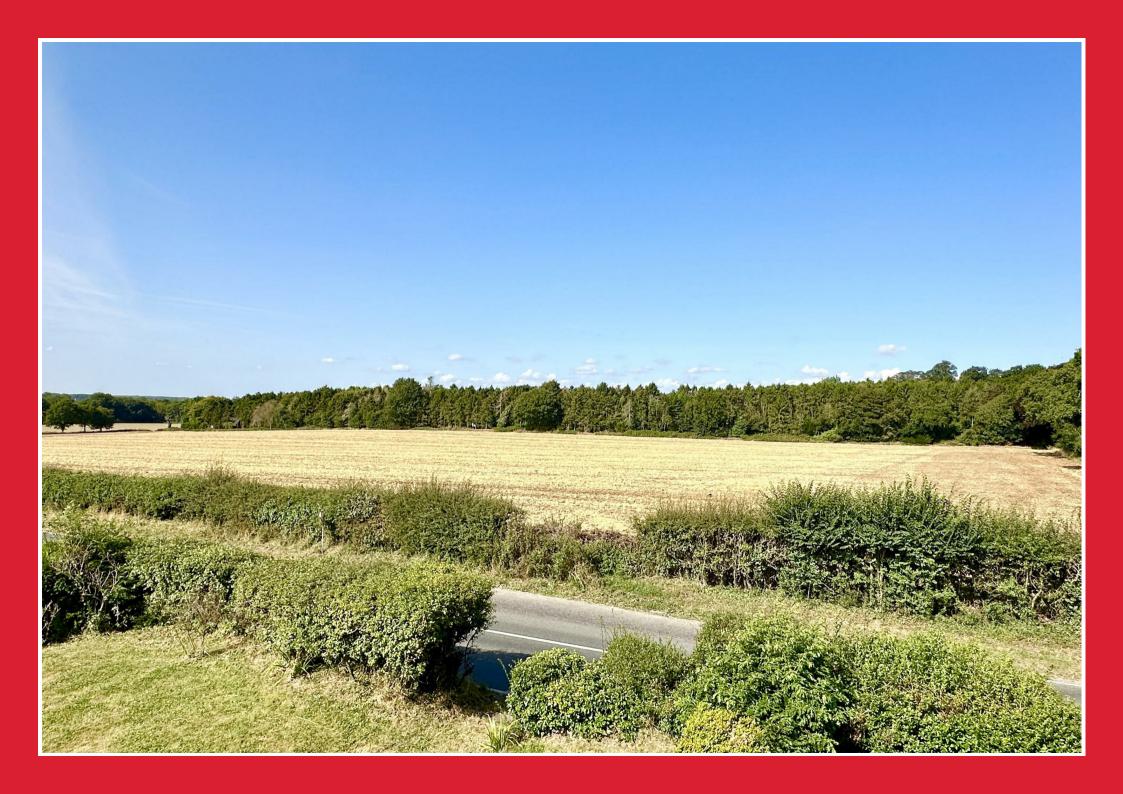

### Bedoom One 12'11" x 11'2" (3.96m x 3.42m)

Window to front aspect allowing a tremendous farmland view, built in wardrobe.

### Outside

The property occupies a generous plot with a large garden now requiring clearance and landscaping. Vehicular access is via a driveway to front with ample parking space for a couple of cars and leading to a gated side access.