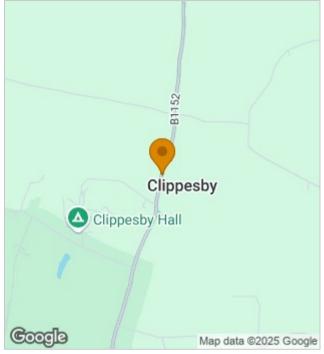

## Floor Plans Location Map

### Directions

Proceeding out from Acle, to the east over Acle bridge on the A1064, bear left at the junction at Billockby towards Potter Heigham on the B1152 Main Road. Continue into Clippesby, where the property can be located by our 'For Sale' sign on the right hand side just before Church Farm and the 'S' bend in the road.