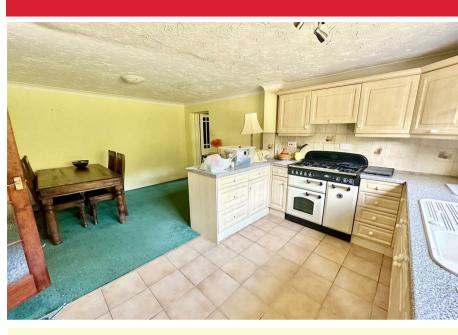

### Kitchen Breakfast Room 17'8" x 12'9" (5.4m x 3.91m)

Window to side aspect, a range of fitted kitchen units with rolled edge worksurface and tiled splashbacks, sink drainer with mixer tap, space for range cooker with extractor over, door to:

### Utility Room 9'5" x 5'9" (2.89m x 1.76m)

Window to rear aspect, fitted worksurface and wall mounted cupboards, oil fired boiler, plumbing for washing machine.