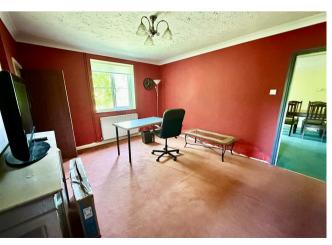

### Dining Room 14'7" x 11'2" (4.46m x 3.42m)

Window to side aspect, under stair cupoard, door to: