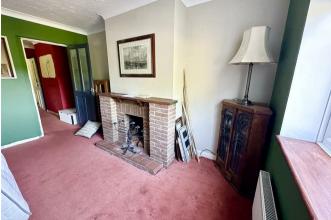

### Lounge 12'10" x 11'1" (3.92m x 3.39m)

Window to front aspect, brick built fireplace, door to: