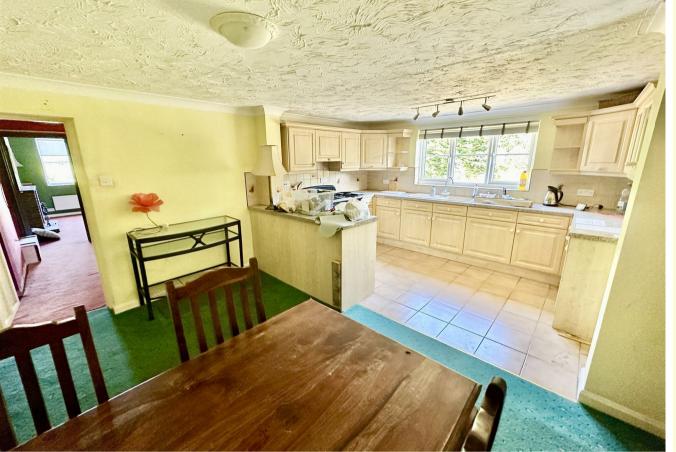

### Kitchen Breakfast Room 17'8" x 12'9" (5.4m x 3.91m)

Window to side aspect, a range of fitted kitchen units with rolled edge worksurface and tiled splashbacks, sink drainer with mixer tap, space for range cooker with extractor over, door to:

### Dining Room 14'7" x 11'2" (4.46m x 3.42m)

Window to side aspect, under stair cupoard, door to: