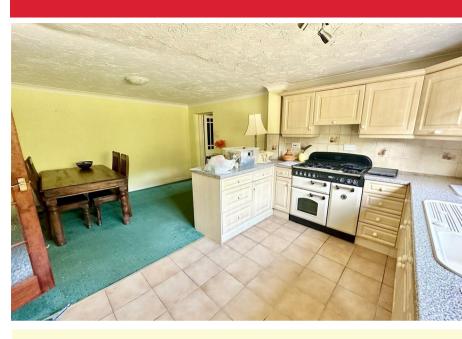

### Kitchen Breakfast Room 17'8" x 12'9" (5.4m x 3.91m)

Window to side aspect, a range of fitted kitchen units with rolled edge worksurface and tiled splashbacks, sink drainer with mixer tap, space for range cooker with extractor over, door to:

Aldreds are pleased to offer this spacious three bedroom cottage located in the rural village of Clippesby in the heart of Broadland. This period property offers a generous garden in need of landscaping and wonderful farmland views. The accommodation offered includes an entrance hall, lounge, dining room, kitchen breakfast room, utility room, ground floor bathroom, seperate WC and three first floor bedrooms. There is oil central heating and uPVC windows along with driveway parking. An excellent opportunity to acquire a spacious three bedroom house in a delightful rural location with lots of potential to put your own stamp on it. Be quick to view!