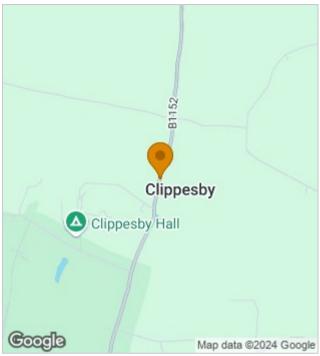

# Floor Plans Location Map

### Directions

Proceeding out from Acle, to the east over Acle bridge on the A1064, bear left at the junction at Billockby towards Potter Heigham on the B1152 Main Road. Continue into Clippesby, where the property can be located by our 'For Sale' sign on the right hand side just before Church Farm and the 'S' bend in the road.