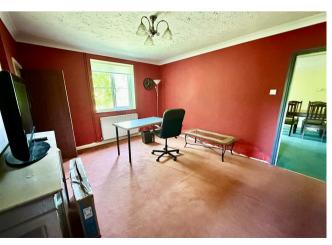

### Dining Room 14'7" x 11'2" (4.46m x 3.42m)

Window to side aspect, under stair cupoard, door to:

### Kitchen Breakfast Room 17'8" x 12'9" (5.4m x 3.91m)

Window to side aspect, a range of fitted kitchen units with rolled edge worksurface and tiled splashbacks, sink drainer with mixer tap, space for range cooker with extractor over, door to: