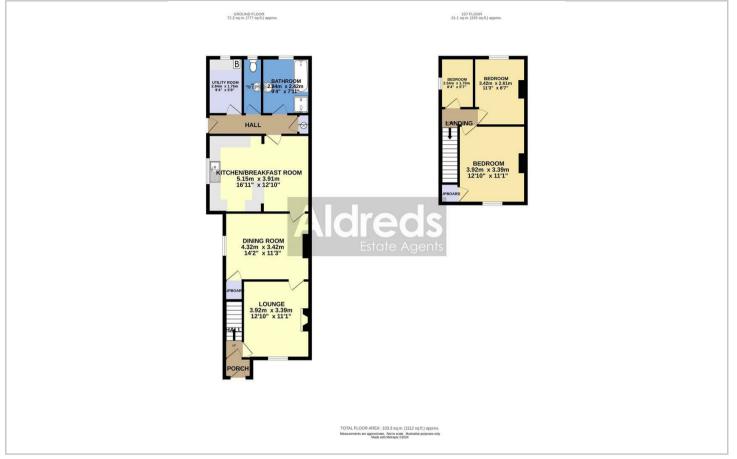

# Floor Plans Location Map

#### **Entrance Hall**

Part Glazed entrance door, door to inner hall.

### Inner Hall

Stairs to first floor landing, door to:

### Lounge 12'10" x 11'1" (3.92m x 3.39m)

Window to front aspect, brick built fireplace, door to:

### Dining Room 14'7" x 11'2" (4.46m x 3.42m)

Window to side aspect, under stair cupoard, door to:

### Kitchen Breakfast Room 17'8" x 12'9" (5.4m x 3.91m)

Window to side aspect, a range of fitted kitchen units with rolled edge worksurface and tiled splashbacks, sink drainer with mixer tap, space for range cooker with extractor over, door to:

### Rear Hall

Part glazed door to side, airing cupboard housing hot water cylinder, doors leading off.

### Bathroom 9'6" x 7'11" (2.9m x 2.42m)

Obscure glazed window to rear aspect, part tiled walls, tiled fooring, shower cubicle with electric shower, panelled bath, pedestal hand wash basin.

### Seperate WC

Obscure glazed window to rear aspect, tiled flooring, low level WC, pedestal hand wash basin.

### Utility Room 9'5" x 5'9" (2.89m x 1.76m)

Window to rear aspect, fitted worksurface and wall mounted cupboards, oil fired boiler, plumbing for washing machine.

### First Floor Landing

Side facing window, doors leading off.

## Bedoom One 12'11" x 11'2" (3.96m x 3.42m)

Window to front aspect allowing a tremendous farmland view, built in wardrobe.

# Bedroom Two 11'3" x 7'7" inc to 8'7" (3.43m x 2.33m inc to 2.62m)

Window to rear.

### Bedroom Three 8'2" x 5'9" (2.49m x 1.76m)

Window to side aspect.