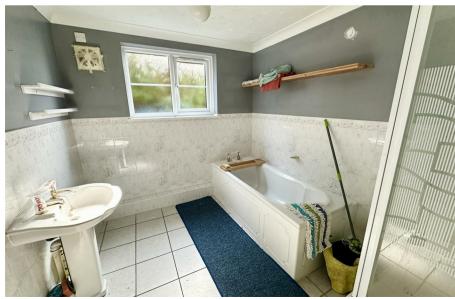

### Bathroom 9'6" x 7'11" (2.9m x 2.42m)

Obscure glazed window to rear aspect, part tiled walls, tiled fooring, shower cubicle with electric shower, panelled bath, pedestal hand wash basin.

### Seperate WC

Obscure glazed window to rear aspect, tiled flooring, low level WC, pedestal hand wash basin.