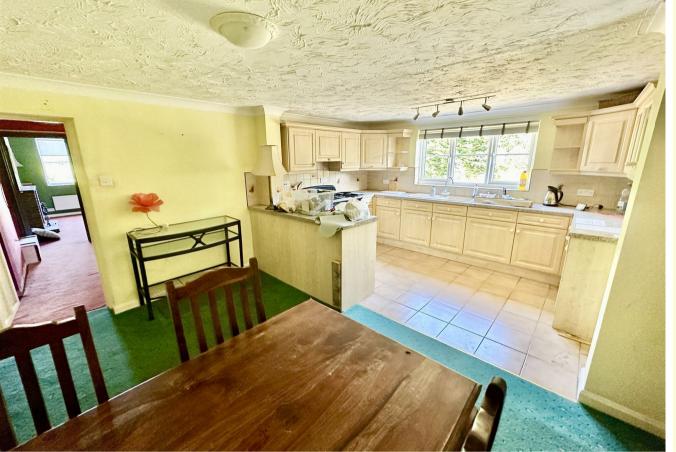

### Dining Room 14'7" x 11'2" (4.46m x 3.42m)

Window to side aspect, under stair cupoard, door to:

### Kitchen Breakfast Room 17'8" x 12'9" (5.4m x 3.91m)

Window to side aspect, a range of fitted kitchen units with rolled edge worksurface and tiled splashbacks, sink drainer with mixer tap, space for range cooker with extractor over, door to: