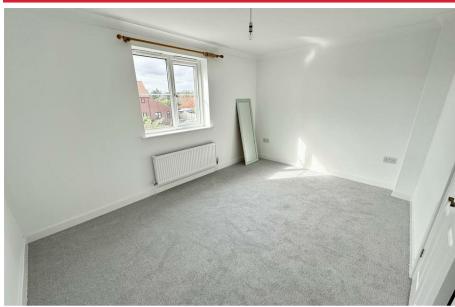

## Bedroom 1 12'11" x 9'4" (3.95m x 2.87m)

Window to rear aspect, radiator, power points, television point.

# Bedroom 2 12'11" x 8'10" reducing to 4'8" (3.95m x 2.7m reducing to 1.43m)

Window to front aspect, radiator, airing cupboard housing hot water cylinder with immersion heater, power points.