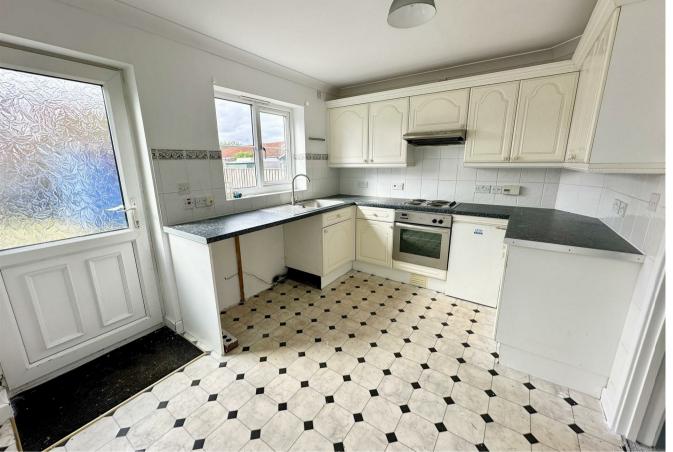

## Kitchen/Diner 12'11" x 9'4" (3.95m x 2.85m)

Part glazed door to rear, rear facing window, radiator, a range of fitted kitchen units with rolled edge work surface and tiled splash back, stainless steel sink drainer with mixer tap, integrated electric oven, hob and extractor, oil fired boiler for hot water and central heating.