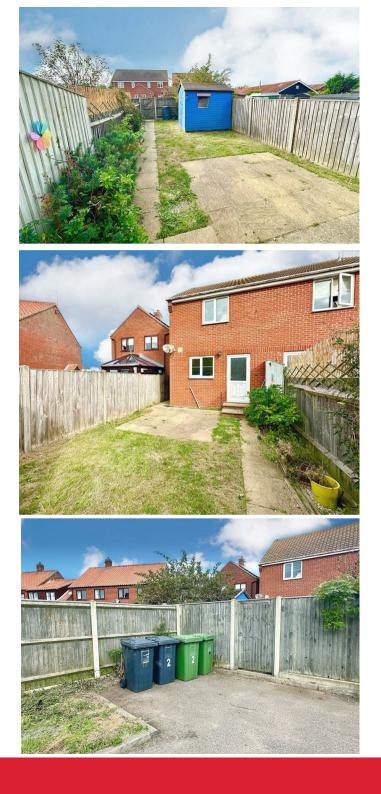

#### Outside

Lawned garden to front, enclosed garden to rear, close board panel fencing to boundaries, timber garden shed, patio and gate giving access to rear communal parking area with allocated parking space.