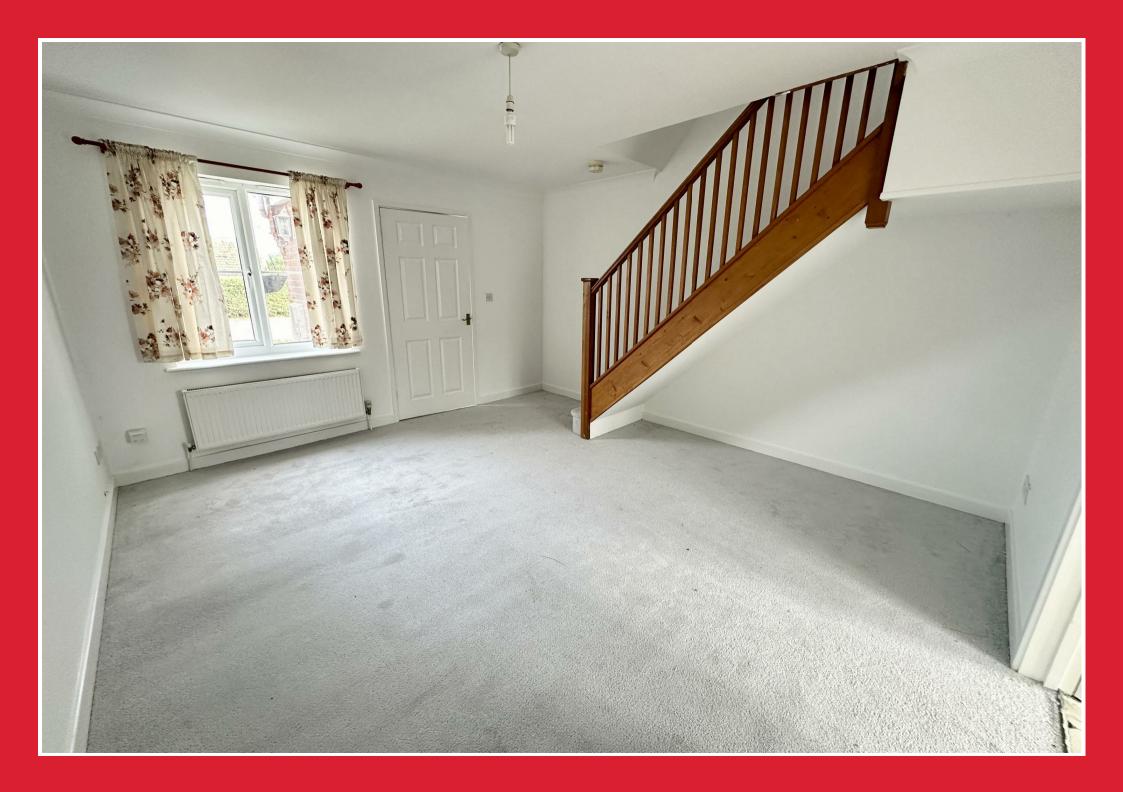

#### Lounge 14'1" x 12'11" (4.31m x 3.95m)

Window to front aspect, radiator, power points, television point, telephone point, stairs to first floor landing, door giving access to;