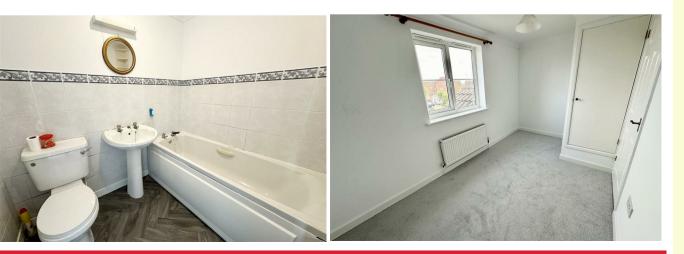

#### Bathroom

Part tiled walls, radiator, ventilation, low level w.c., pedestal hand wash basin, panelled bath.

## Bedroom 1 12'11" x 9'4" (3.95m x 2.87m)

Window to rear aspect, radiator, power points, television point.

# Bedroom 2 12'11" x 8'10" reducing to 4'8" (3.95m x 2.7m reducing to 1.43m)

Window to front aspect, radiator, airing cupboard housing hot water cylinder with immersion heater, power points.