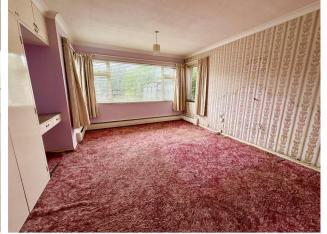

# Bedroom 1 16'8" x 14'3" reducing to 11'11" (5.1m x 4.36m reducing to 3.64m)

Windows to side and rear aspects, a range of fitted wardrobes and cupboards, power points, skirting board radiator.

## Bedroom 2 12'11" x 12'0" reducing to 10'11" (3.94m x 3.68m reducing to 3.33m)

Windows to front and side aspects, power points, built-in wardrobe, skirting board radiator.