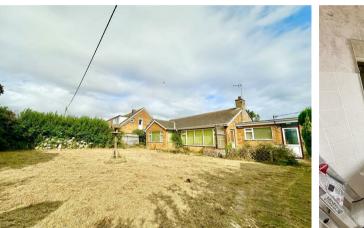

#### Outside

The property occupies a generous plot with driveway approach swinging round the front of the property and leading to the adjoining garage to side. The rear garden is enclosed with timber garden sheds. The gardens now generally require clearing and further landscaping.