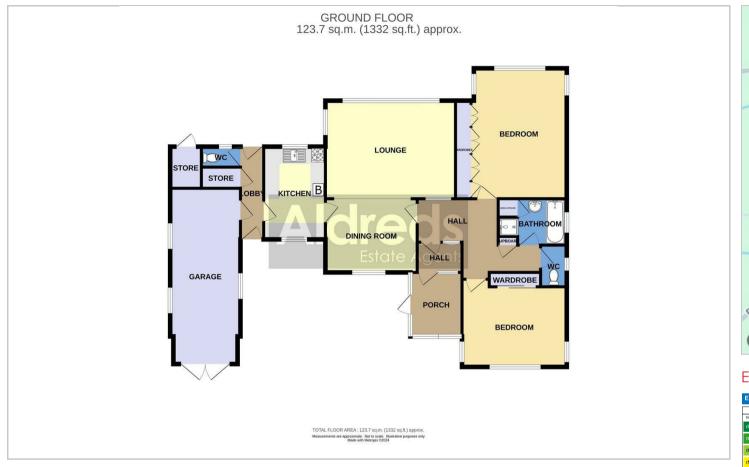

#### Floor Plans

#### Entrance Porch 8'2" x 6'9" (2.51m x 2.06m)

Windows to front and side aspects, pitched Polycarbonate roof, glazed entrance door, power points, door giving access to;

#### Inner Lobby

Power points, glazed door to hallway.

#### Hallway

Radiator, power points, telephone point, wall lighting, obscure glazing, inward facing to the living area, doors leading off;

# Bedroom 1 16'8" x 14'3" reducing to 11'11" (5.1m x 4.36m reducing to 3.64m)

Windows to side and rear aspects, a range of fitted wardrobes and cupboards, power points, skirting board radiator.

## Bedroom 2 12'11" x 12'0" reducing to 10'11" (3.94m x 3.68m reducing to 3.33m)

Windows to front and side aspects, power points, built-in wardrobe, skirting board radiator.

#### Bathroom

Obscure glazed window to side aspect, part-tiled walls, panelled bath, pedestal hand wash basin, airing cupboard, tiled shower cubicle with electric shower, heated towel rail, loft access.

#### WC

Low level WC, radiator.

#### Dining Room 11'9" x 9'5" (3.6m x 2.88m)

Window to front aspect, skirting board radiator, glazed door to kitchen, open plan access to lounge.

#### Lounge 16'8" x 12'5" (5.1m x 3.8m)

With garden facing windows to side and rear aspects, skirting board radiator, power points, television point, fireplace.

#### Kitchen 11'10" x 7'10" (3.62m x 2.4m)

A double aspect room with windows to front and rear, range of fitted kitchen units, rolled edge work surface and tiled splash back, stainless steel sink drainer, power points, plumbing for washing machine, integrated electric double oven, gas hob, extractor, wall mounted gas boiler for hot water and central heating, glazed door giving access to;

#### Side Lobby

Part glazed doors to front and rear, doors leading off;

#### Walk-In Store

Fitted shelving, service access to garage, door giving access to;

#### Cloakroom

Obscure glazed window to rear aspect, low level WC.