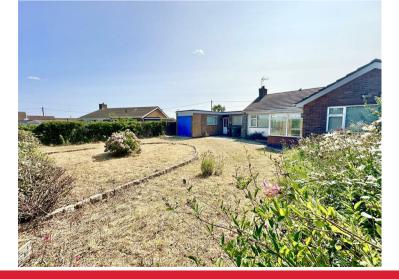

#### Outside

The property occupies a generous plot with driveway approach swinging round the front of the property and leading to the adjoining garage to side. The rear garden is enclosed with timber garden sheds. The gardens now generally require clearing and further landscaping.