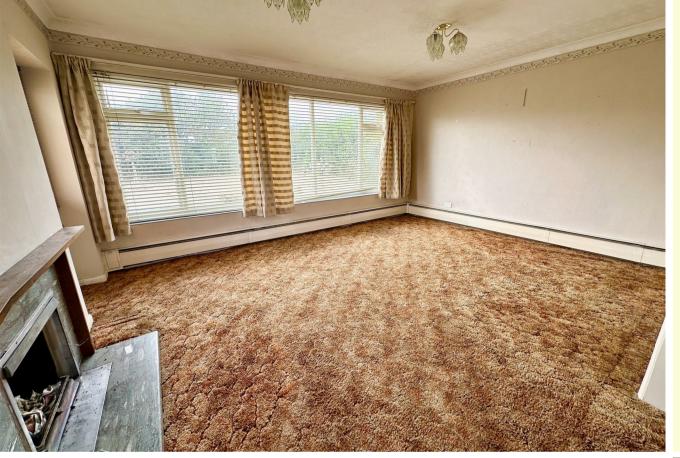

#### Lounge 16'8" x 12'5" (5.1m x 3.8m)

With garden facing windows to side and rear aspects, skirting board radiator, power points, television point, fireplace.