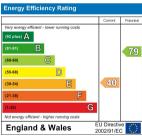

#### Services

Mains water electric, drainage and gas.

Energy Performance Certificate (EPC) EPC Rating: E.

Council Tax North Norfolk District Council - Band 'C'

### Energy Performance Graph