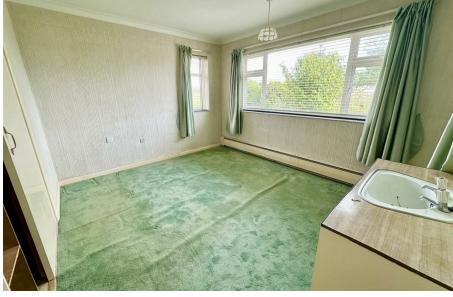

#### Bathroom

Obscure glazed window to side aspect, part-tiled walls, panelled bath, pedestal hand wash basin, airing cupboard, tiled shower cubicle with electric shower, heated towel rail, loft access.

#### WC

Low level WC, radiator.

#### Cloakroom

Obscure glazed window to rear aspect, low level WC.