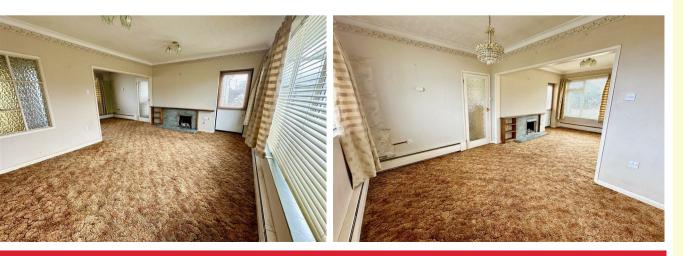

#### Dining Room 11'9" x 9'5" (3.6m x 2.88m)

Window to front aspect, skirting board radiator, glazed door to kitchen, open plan access to lounge.

#### Lounge 16'8" x 12'5" (5.1m x 3.8m)

With garden facing windows to side and rear aspects, skirting board radiator, power points, television point, fireplace.