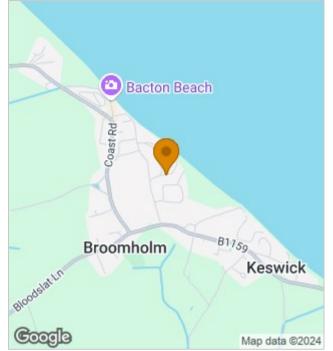

#### Location Map

#### Location

Bacton is an attractive coastal village with a lovely sandy beach, a small selection of shops, fish and chip shop and a public house. Bacton is approximately seven miles from Stalham which offers a variety of shops and good amenities including a Tesco supermarket, health centre, library, bus service and schools.

### Directions

From Aldreds Stalham Office, proceed along St Johns Road turning left towards Walcott. Continue through the village of Walcott passing Walcott church and Lighthouse Pub on the right handside and also passing Walcott Seafront. Proceed into the village of Bacton on the Walcott Road, passing the Primary School on the left hand side before turning right into Mill Lane, continue along Mill Lane before bearing right into the Newlands Estate, where the property can be found a short way along on the right hand side of the road, located by our FOR SALE board.