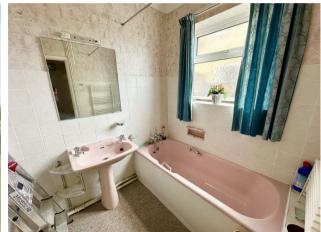

#### Bathroom

Obscure glazed window to side aspect, part-tiled walls, panelled bath, pedestal hand wash basin, airing cupboard, tiled shower cubicle with electric shower, heated towel rail, loft access.

#### WC

Low level WC, radiator.