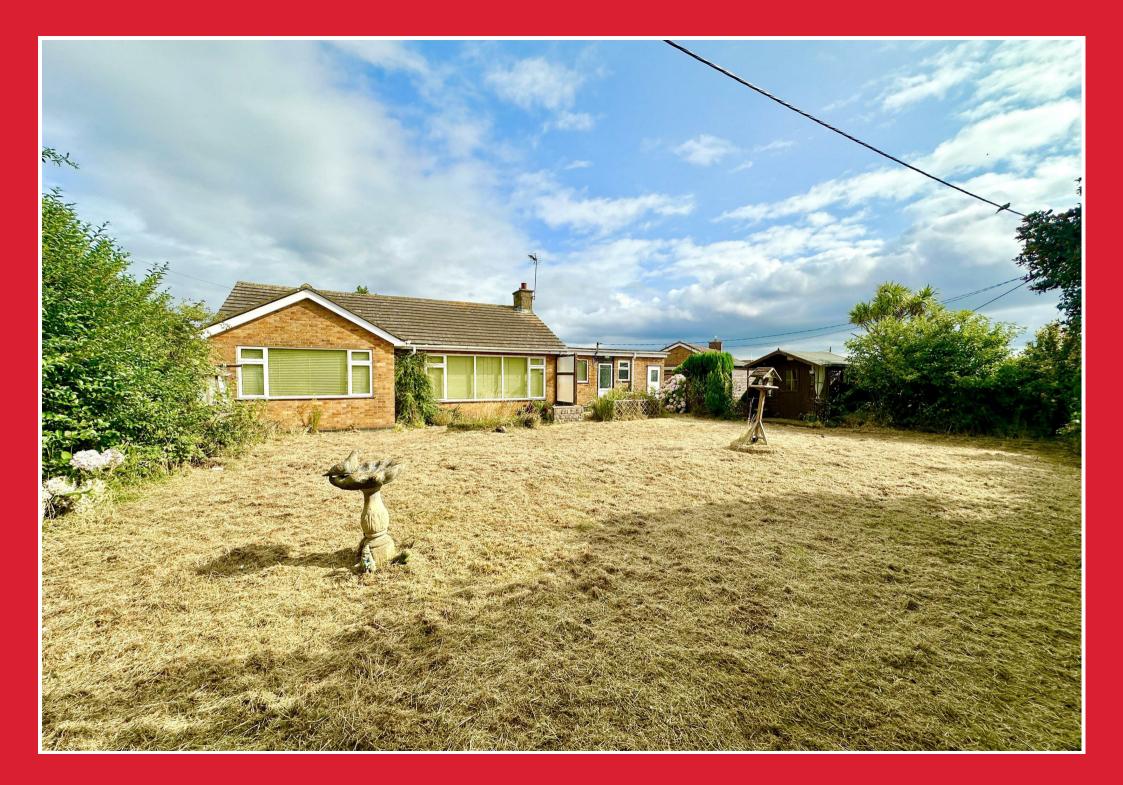

## 38 Newlands Estate Bacton, NR12 OHP

- Spacious Detached Bungalow
- Two Double Bedrooms
- Generous Plot
- Popular Coastal Village Location A Short Distance From The Beach
- Lots Of Opportunity For Modernisation And Refurbishment

- Lounge And Separate Dining Room
- Gas Central Heating
- Spacious Driveway And Garage
- Offered With No Onward Chain
- Early Viewing Is Recommended

Aldreds are pleased to offer this spacious, detached bungalow located in the popular coastal village of Bacton. This two bedroom property offers generous accommodation including a lounge, dining room and two double bedrooms with a generous amount of garden, garage and a large driveway. Now requiring some updating and modernisation, this represents an excellent opportunity for a buyer to put their own stamp on a coastal property located just a short walk away from a lovely sandy beach. Offered with no onward chain.

#### Outside

The property occupies a generous plot with driveway approach swinging round the front of the property and leading to the adjoining garage to side. The rear garden is enclosed with timber garden sheds. The gardens now generally require clearing and further landscaping.