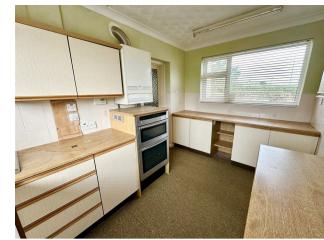

#### Kitchen 11'10" x 7'10" (3.62m x 2.4m)

A double aspect room with windows to front and rear, range of fitted kitchen units, rolled edge work surface and tiled splash back, stainless steel sink drainer, power points, plumbing for washing machine, integrated electric double oven, gas hob, extractor, wall mounted gas boiler for hot water and central heating, glazed door giving access to;