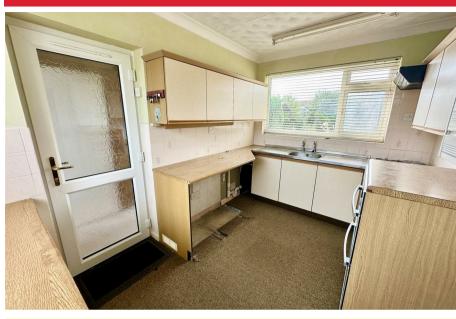

#### Kitchen 11'10" x 7'10" (3.62m x 2.4m)

A double aspect room with windows to front and rear, range of fitted kitchen units, rolled edge work surface and tiled splash back, stainless steel sink drainer, power points, plumbing for washing machine, integrated electric double oven, gas hob, extractor, wall mounted gas boiler for hot water and central heating, glazed door giving access to;