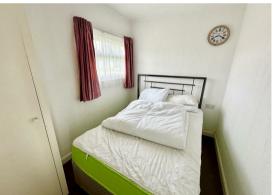

## Bedroom 1 8'7" x 6'10" (2.63m x 2.09m)

Window to rear aspect, built-in cupboard housing hot water cylinder with immersion heater, power points.

## Bedroom 2 8'7" x 6'6" (2.63m x 2m)

Window to front aspect, built-in cupboard, power points.