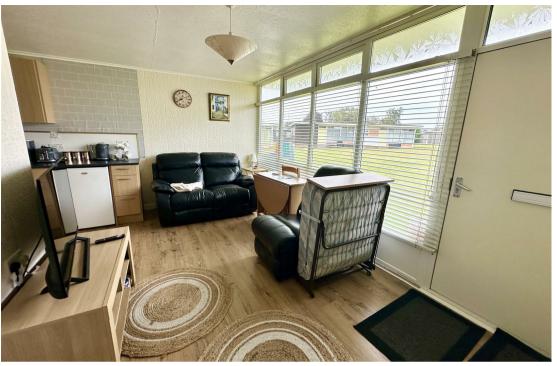

# Open Plan Living/Dining/Kitchen Area 14'9" x 13'6" reducing to 8'10" (4.51m x 4.14m reducing to 2.7m)

Front facing entrance door, front facing full width window, power points, television point, open plan kitchen area with rear facing window, with a range of modern fitted units with rolled edge work surface and tiled splash backs, stainless steel sink drainer with mixer tap, integrated electric oven, ceramic hob, doors leading off;