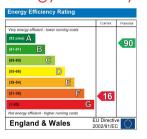

## **Energy Performance Certificate (EPC)**

EPC Rating: G.

## **Energy Efficiency Graph**