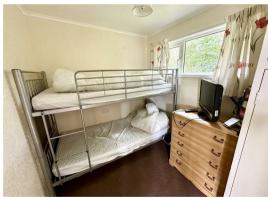

## Bedroom 1 8'7" x 6'10" (2.63m x 2.09m)

Window to rear aspect, built-in cupboard housing hot water cylinder with immersion heater, power points.

## Bedroom 2 8'7" x 6'6" (2.63m x 2m)

Window to front aspect, built-in cupboard, power points.