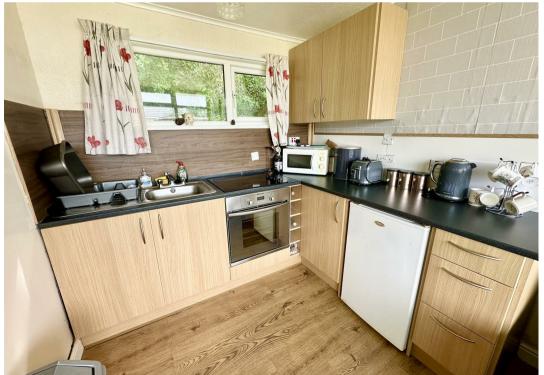

# Open Plan Living/Dining/Kitchen Area 14'9" x 13'6" reducing to 8'10" (4.51m x 4.14m reducing to 2.7m)

Front facing entrance door, front facing full width window, power points, television point, open plan kitchen area with rear facing window, with a range of modern fitted units with rolled edge work surface and tiled splash backs, stainless steel sink drainer with mixer tap, integrated electric oven, ceramic hob, doors leading off;