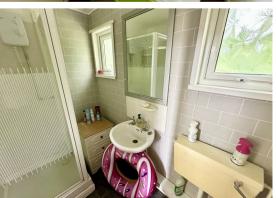

## **Shower Room**

Two rear facing obscure glazed windows, low level w.c, hand wash basin with tiled splash back, tiled shower cubicle with electric shower, heated towel rail.