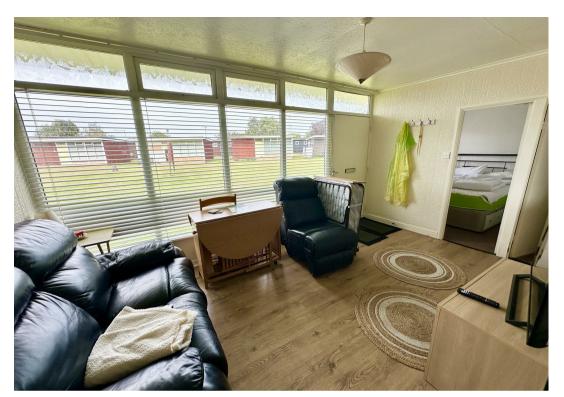

# Open Plan Living/Dining/Kitchen Area 14'9" x 13'6" reducing to 8'10" (4.51m x 4.14m reducing to 2.7m)

Front facing entrance door, front facing full width window, power points, television point, open plan kitchen area with rear facing window, with a range of modern fitted units with rolled edge work surface and tiled splash backs, stainless steel sink drainer with mixer tap, integrated electric oven, ceramic hob, doors leading off;