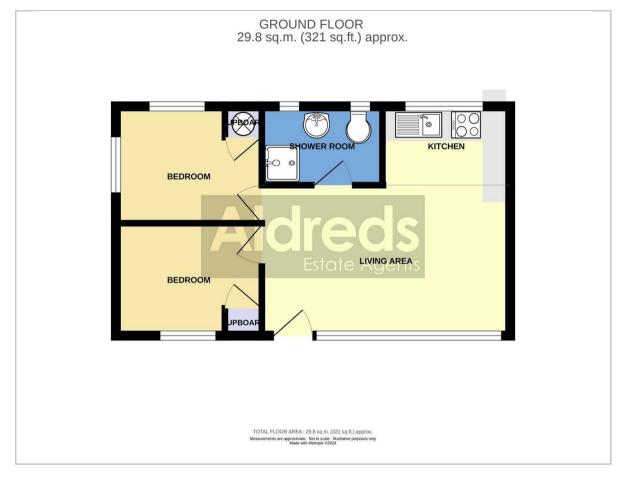

mming pool. The chalet site opens fully from 1st March to 31st October. Out of season, you are able to use your chalet from Friday lunchtime to Monday lunchtime.

### Council Tax

North Norfolk District Council - Band: A.

#### Services

Mains water, electric and drainage.

## **Energy Performance Certificate (EPC)**

EPC Rating: G.

## Location

Stalham is a Broadland town with a full range of facilities which include a variety of shops, post office, health centre, schools and a supermarket. Only a few miles from the coast, the town is also handy for those looking to take advantage of the Broads network with a public staithe on the upper reaches of the River Ant. It also has a regular bus service to Great Yarmouth and and the fine city of Norwich.

## Reference

PJL/S9850

## Floor Plan



## Viewing

Please contact our Aldreds Stalham Office on 01692 581089 if you wish to arrange a viewing appointment for this property or require further information.

#### Disclaimer

These particulars are issued on an understanding that all negotiations shall be conducted through Messrs. Aldreds. Please note: Messrs. Aldreds for themselves and for the vendors or lessors of this property whose agents they are given notice that: 1. Particulars are set out as a general outline only for guidance of intending purchasers or lessees, and do not constitute nor constitute part of, an offer or contract. 2. All descriptions, dimensions, references to condition and necessary permissions for use and occupation, and other details are given without responsibility and any intending purchasers or tenants